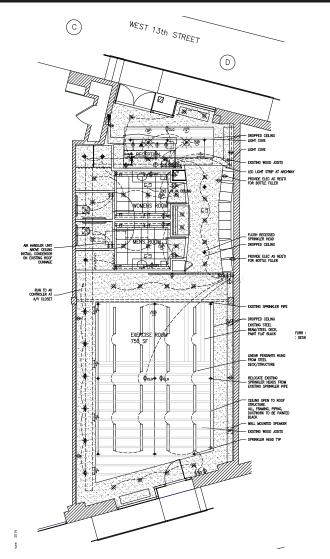

## 336 WEST 13TH STREET

BETWEEN HUDSON STREET & 8TH AVENUE | MEATPACKING DISTRICT

**AS BUILT** 

**BASIC** 

CONTACT OUR BROKER(S) FOR MORE INFORMATION

ARIEL BARADARIAN ALBERT MANOPLA

...

JACK KHASKI