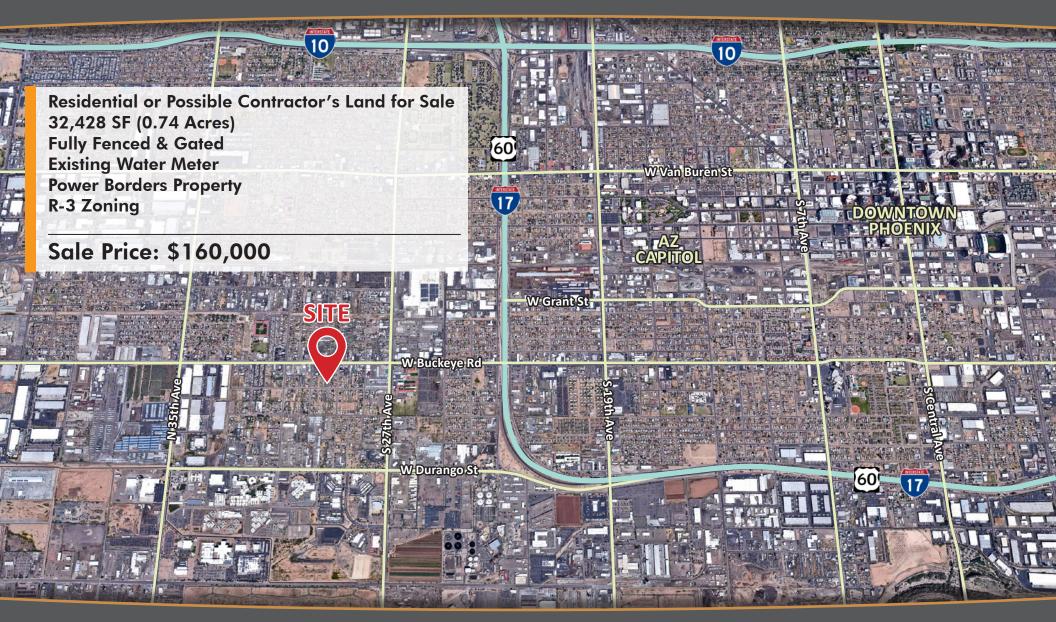

## 2916-2922 W Yuma St

**R-3 Zoned Land**For Sale

Phoenix, AZ 85009 Residential or Possible Contractor's Land for Sale

The information contained herein has been obtained from various sources. We have no reason to doubt its accuracy; however, J & J Commercial Properties, Inc. has not verified such information and makes no guarantee, warranty or representation about such information. The prospective buyer or lessee should independently verify all dimensions, specifications, floor plans, and all information prior to the lease or purchase of the property. All offerings are subject to price change, prior sale, lease, or withdrawal from the market without prior notice. 06 14 18