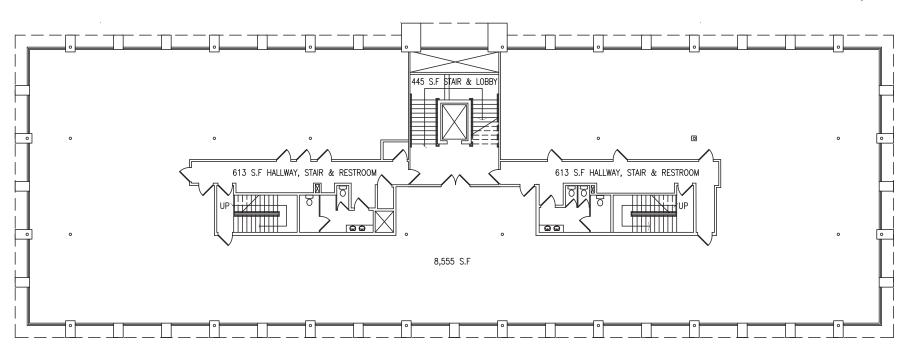

### 5500 Telegraph Road

|   | FIRST FLO         | OOR PLAN |
|---|-------------------|----------|
| D | SCALE: 1/10" = 1' | - 0"     |

| BUILDING AREA (GROSS): |            | COMMON AREA:  |           |
|------------------------|------------|---------------|-----------|
| GROUND FLOOR:          | 3,146 S.F  | GROUND FLOOR: | 957 S.F   |
| FIRST FLOOR:           | 10,324 S.F | FIRST FLOOR:  | 1,677 S.F |
| SECOND FLOOR:          | 10,324 S.F | SECOND FLOOR: | 1,681 S.F |
| TOTAL:                 | 23,794 S.F | TOTAL:        | 4,315 S.F |