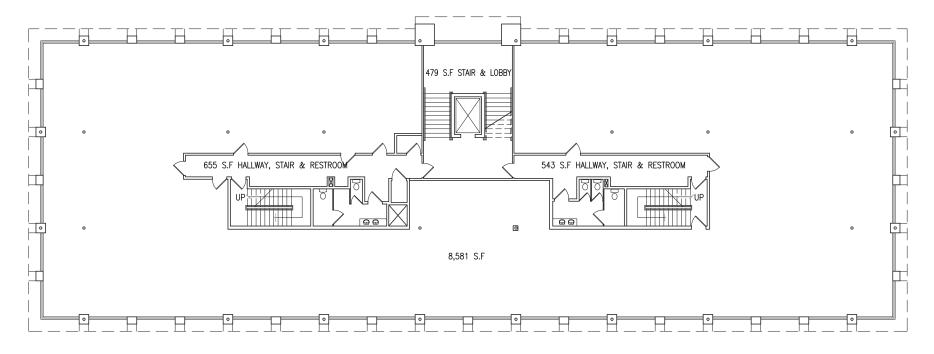

### 5500 Telegraph Road

|   | FIRST FLO         | OOR PLAN |
|---|-------------------|----------|
| D | SCALE: 1/10" = 1' | - 0"     |

| BUILDING AREA (GROSS): |            | COMMON AREA:  |           |
|------------------------|------------|---------------|-----------|
| GROUND FLOOR:          | 3,146 S.F  | GROUND FLOOR: | 957 S.F   |
| FIRST FLOOR:           | 10,324 S.F | FIRST FLOOR:  | 1,677 S.F |
| SECOND FLOOR:          | 10,324 S.F | SECOND FLOOR: | 1,681 S.F |
| TOTAL:                 | 23,794 S.F | TOTAL:        | 4,315 S.F |

### 5500 Telegraph Road common area plan

| BUILDING AREA (GROSS): |               |            | COMMON AREA:  |           |
|------------------------|---------------|------------|---------------|-----------|
|                        | GROUND FLOOR: | 3,146 S.F  | GROUND FLOOR: | 957 S.F   |
|                        | FIRST FLOOR:  | 10,324 S.F | FIRST FLOOR:  | 1,677 S.F |
|                        | SECOND FLOOR: | 10,324 S.F | SECOND FLOOR: | 1,681 S.F |
|                        | TOTAL:        | 23,794 S.F | TOTAL:        | 4,315 S.F |