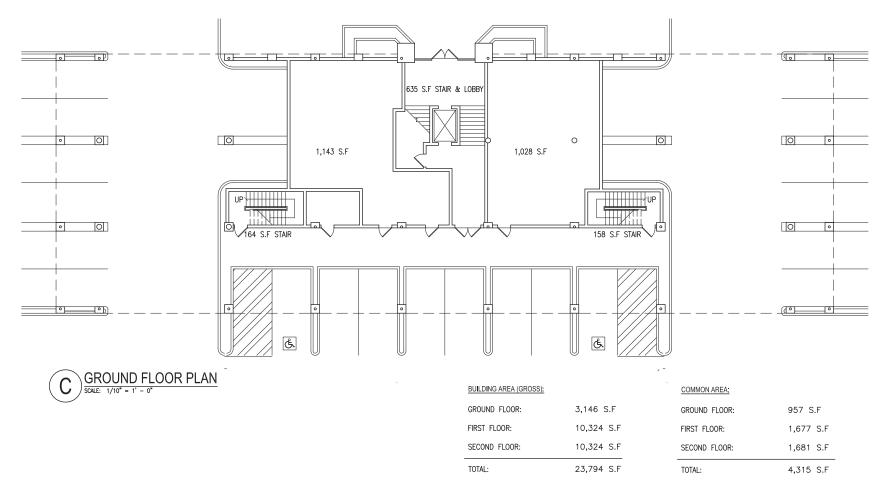

### 5500 Telegraph Road common area plan

| BUILDING AREA (GROSS): |               |            | COMMON AREA:  |           |
|------------------------|---------------|------------|---------------|-----------|
|                        | GROUND FLOOR: | 3,146 S.F  | GROUND FLOOR: | 957 S.F   |
|                        | FIRST FLOOR:  | 10,324 S.F | FIRST FLOOR:  | 1,677 S.F |
|                        | SECOND FLOOR: | 10,324 S.F | SECOND FLOOR: | 1,681 S.F |
|                        | TOTAL:        | 23,794 S.F | TOTAL:        | 4,315 S.F |