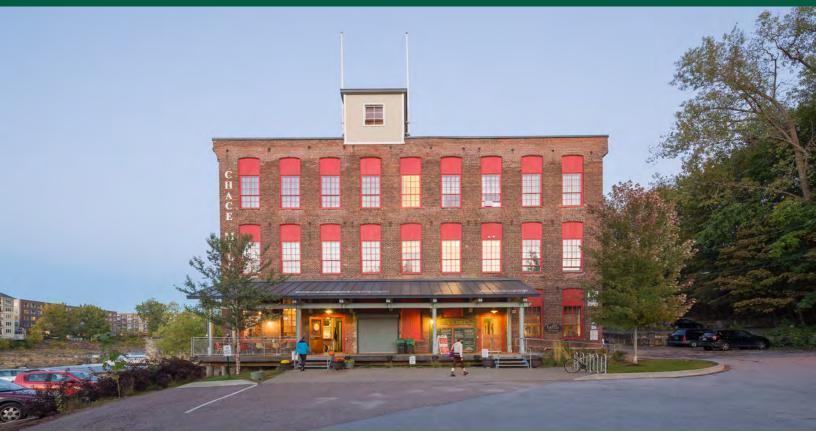

## CHACE MILL OFFICE SPACE ON THE WINOOSKI RIVER

1 Mill Street, Suite 215, 2nd floor, Burlington, VT

Office and Flex space for lease in the beautifully historic 90,000 square foot Chace Mill building. This suite has a mix of open space and private offices. The suite also includes one of the most beautiful conference rooms in all of Burlington with two sides looking out over the river. Amenities include an on site cafe, tons of great food options within walking distance, and free parking.

SIZE:

3,120 + / - SF

**PERMITTED USE:** 

Office / Flex

PRICE:

\$11-12.50/SF NNN (\$5.05) plus utilities

AVAILABLE:

Immediately

PARKING:

On-site

LOCATION:

1 Mill Street, Burlington, VT

Information contained herein is believed to be accurate, but is not warranted. This is not a legally binding offer to sell or lease.

For more information, please contact: