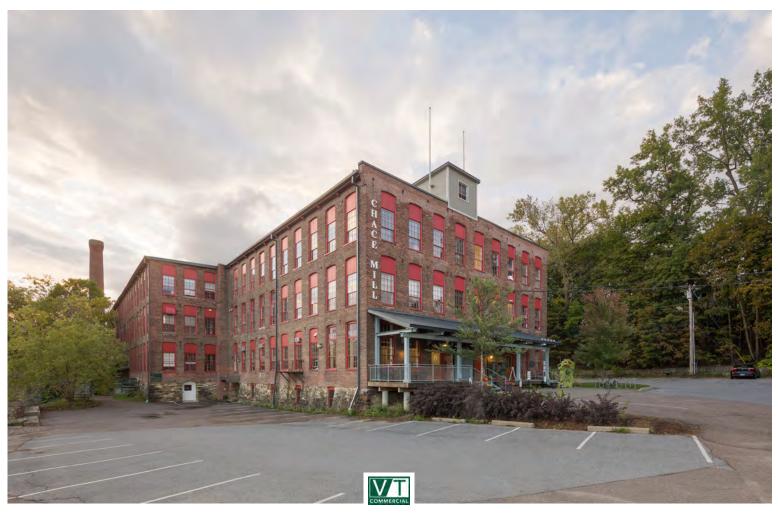

## CHACE MILL OFFICE SPACE ON THE WINOOSKI RIVER

1 Mill Street, Suite 215, 2nd floor, Burlington, VT

Office and Flex space for lease in the beautifully historic 90,000 square foot Chace Mill building. This suite has a mix of open space and private offices. The suite also includes one of the most beautiful conference rooms in all of Burlington with two sides looking out over the river. Amenities include an on site cafe, tons of great food options within walking distance, and free parking.