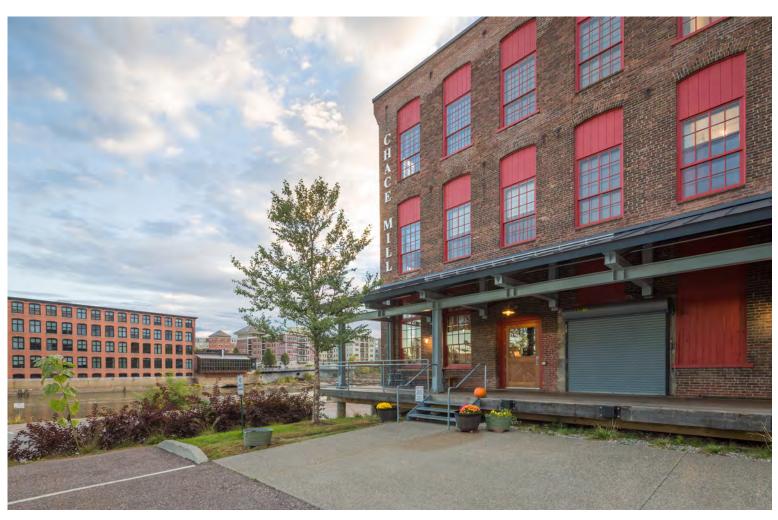

## CHACE MILL OFFICE SPACE ON THE WINOOSKI RIVER

1 Mill Street, Suite 215, 2nd floor, Burlington, VT

Office and Flex space for lease in the beautifully historic 90,000 square foot Chace Mill building. This suite has a mix of open space and private offices. The suite also includes one of the most beautiful conference rooms in all of Burlington with two sides looking out over the river. Amenities include an on site cafe, tons of great food options within walking distance, and free parking.