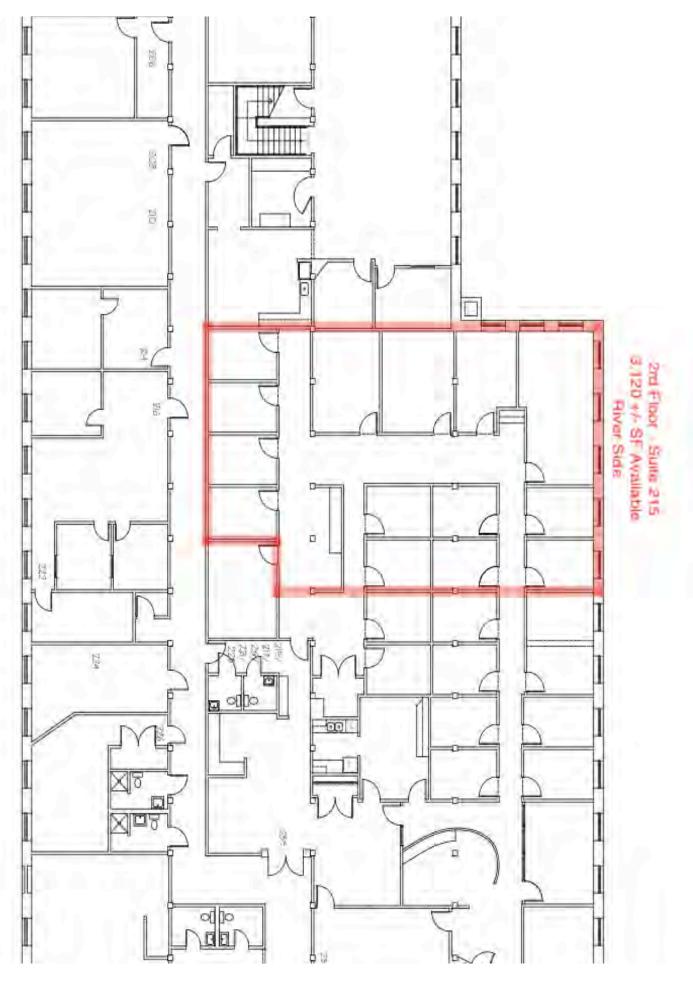

## CHACE MILL OFFICE SPACE ON THE WINOOSKI RIVER

1 Mill Street, Suite 215, 2nd floor, Burlington, VT

Office and Flex space for lease in the beautifully historic 90,000 square foot Chace Mill building. This suite has a mix of open space and private offices. The suite also includes one of the most beautiful conference rooms in all of Burlington with two sides looking out over the river. Amenities include an on site cafe, tons of great food options within walking distance, and free parking.

SIZE:

3,120 + / - SF

**PERMITTED USE:** 

Office / Flex

PRICE:

\$11-12.50/SF NNN (\$5.05) plus utilities

AVAILABLE:

Immediately