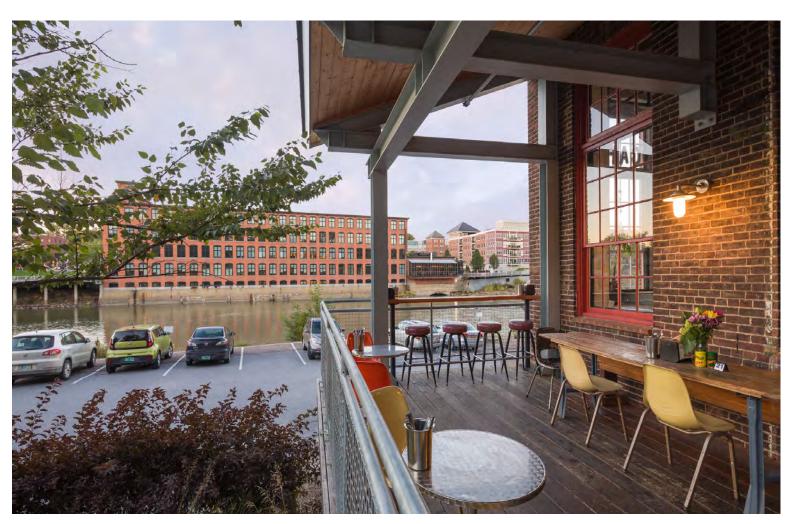

## CHACE MILL OFFICE SPACE ON THE WINOOSKI RIVER

1 Mill Street, Suite 215, 2nd floor, Burlington, VT

Office and Flex space for lease in the beautifully historic 90,000 square foot Chace Mill building. This suite has a mix of open space and private offices. The suite also includes one of the most beautiful conference rooms in all of Burlington with two sides looking out over the river. Amenities include an on site cafe, tons of great food options within walking distance, and free parking.