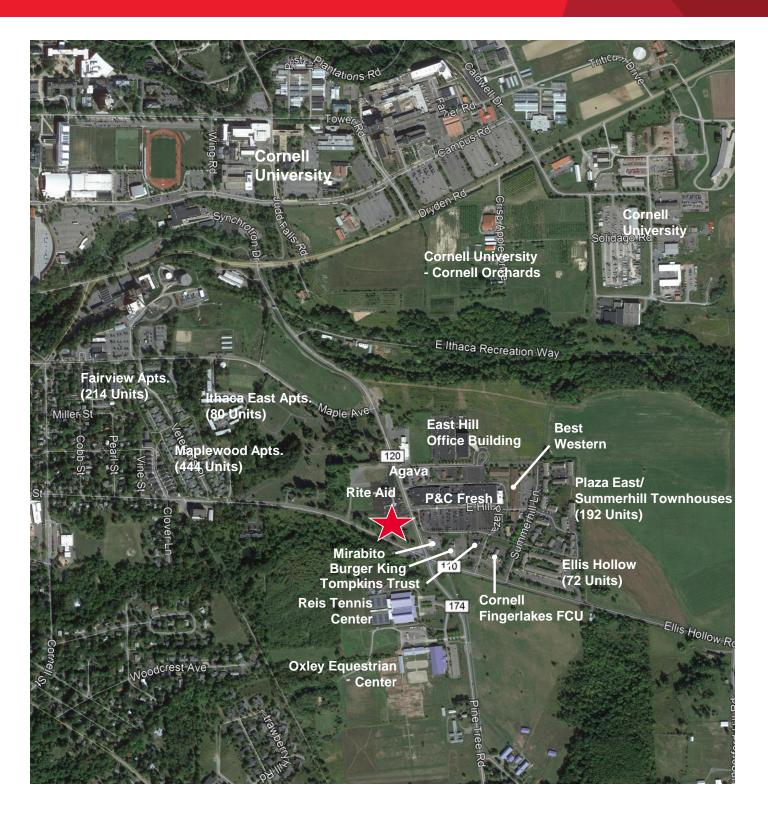

#### **Property Highlights**

- Join high volume Dunkin Donuts just off Cornell University Campus
- · Located in busy retail area
- Shared common area, seating and sales area with Dunkin Donuts
- · Great opportunity for PM food user
- Excellent signage on Pine Tree Road
- Neighbors include Rite Aid, P&C Fresh and Burger King