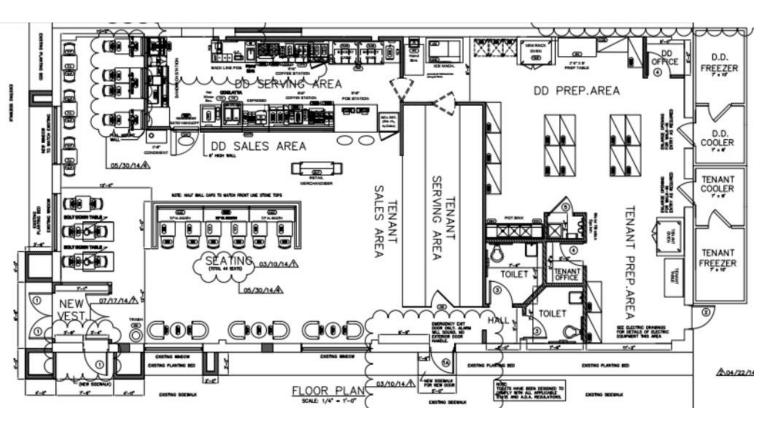

### 636± SF Retail Space

# FOR LEASE 302 Pine Tree Road

Ithaca, New York 14850