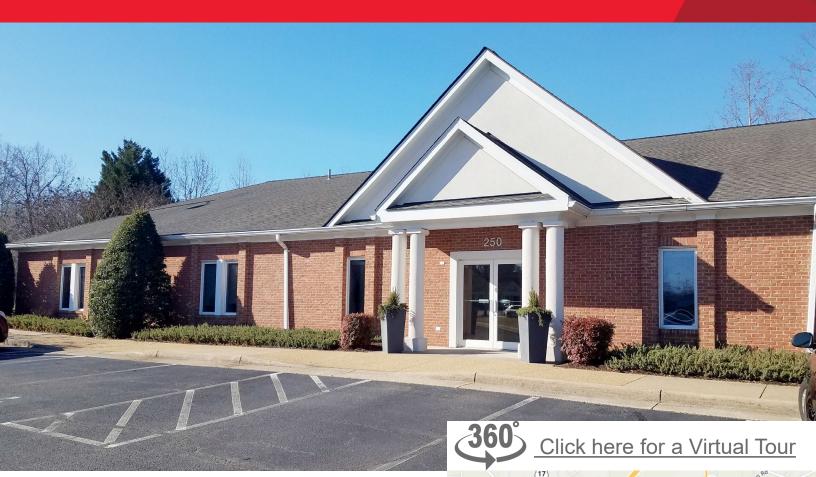

# FOR LEASE & FOR SALE 250 EXECUTIVE CENTER PARKWAY

Fredericksburg, VA 22401

# Property Features

- Free-Standing Class-A office building
- · Perfect for law or financial office
- 19 private offices with Large training room & Large file room
- Monument, façade & directory signage
- 50 parking spaces (6.13::1,000 SF)
- Located adjacent to Mary Washington Hospital and near The University of Mary Washington
- Easy access to Route 1, Route 3 and I-95