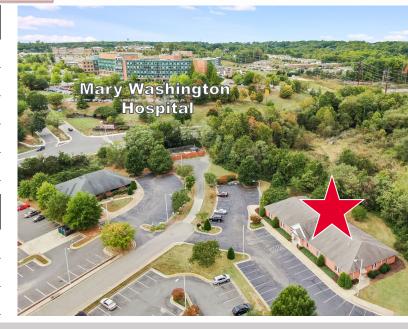

# Property Features

- Free-Standing Class-A office building
- · Perfect for law or financial office
- 19 private offices with Large training room & Large file room
- Monument, façade & directory signage
- 50 parking spaces (6.13::1,000 SF)
- Located adjacent to Mary Washington Hospital and near The University of Mary Washington
- Easy access to Route 1, Route 3 and I-95