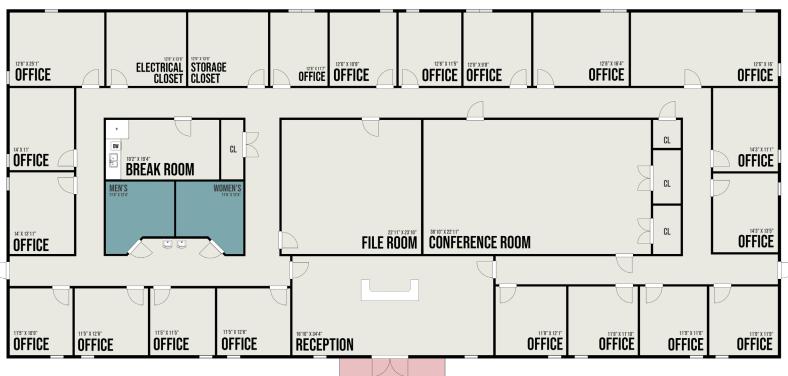

#### **FLOOR PLAN**

ENTRY

| Demographics       |          |          |          |
|--------------------|----------|----------|----------|
|                    | 1 Mile   | 3 Miles  | 5 Miles  |
| Population         | 12,079   | 53,474   | 105,536  |
| No. of Households  | 4,593    | 20,251   | 38,690   |
| Avg. HH Income     | \$65,790 | \$92,565 | \$95,600 |
| Daytime Population | 12,450   | 45,172   | 64,103   |