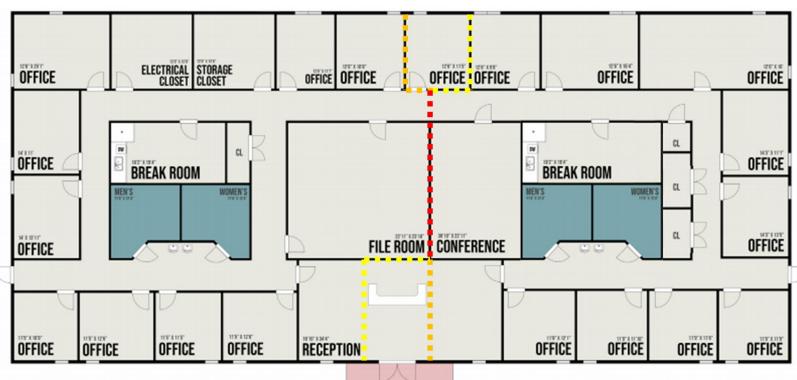

#### CONCEPTUAL DIVIDED FLOOR PLAN

ENTRY

| Demographics       |          |          |          |
|--------------------|----------|----------|----------|
|                    | 1 Mile   | 3 Miles  | 5 Miles  |
| Population         | 12,079   | 53,474   | 105,536  |
| No. of Households  | 4,593    | 20,251   | 38,690   |
| Avg. HH Income     | \$65,790 | \$92,565 | \$95,600 |
| Daytime Population | 12,450   | 45,172   | 64,103   |