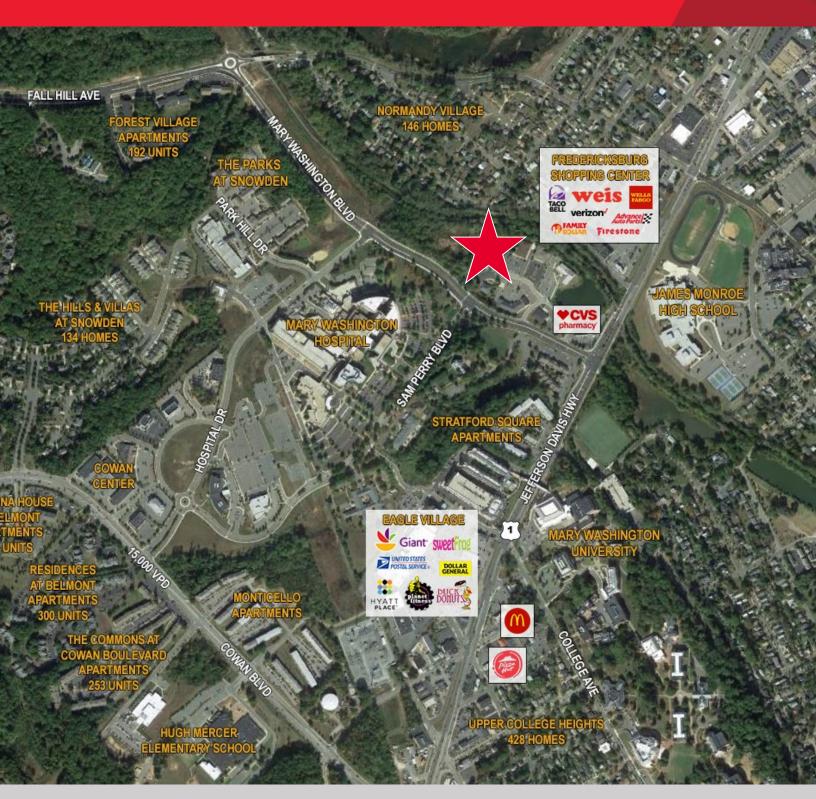

# Property Features

- Free-Standing Class-A office building
- · Perfect for law or financial office
- 19 private offices with Large training room & Large file room
- Monument, façade & directory signage
- 50 parking spaces (6.13::1,000 SF)
- Located adjacent to Mary Washington Hospital and near The University of Mary Washington
- Easy access to Route 1, Route 3 and I-95