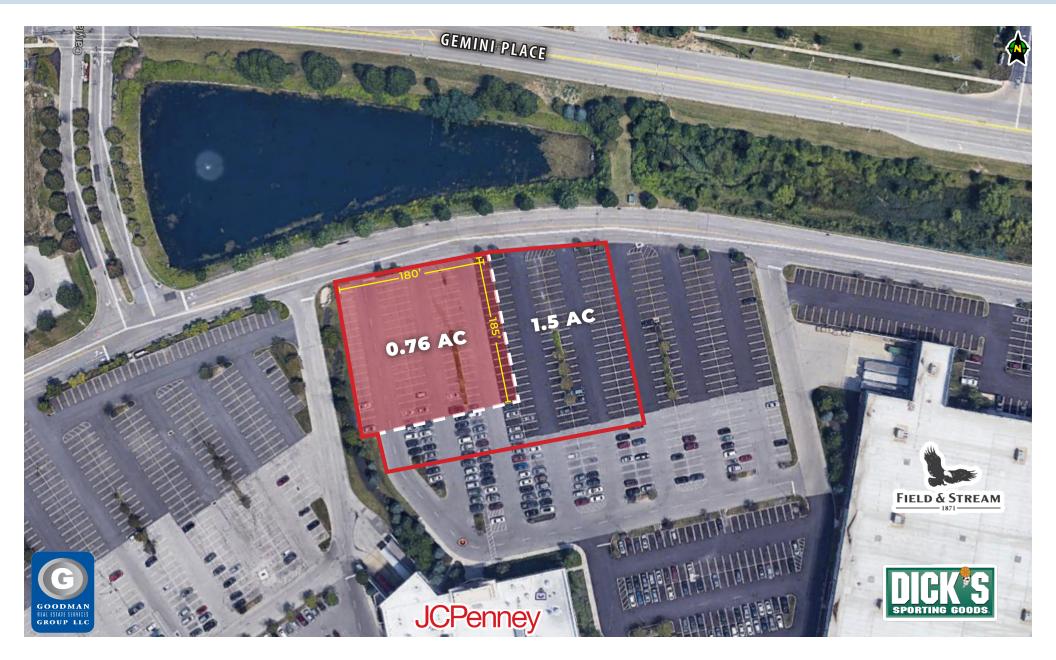

### **HIGHLIGHTS**

- · Outparcel For Sale 1.5 acres
- Unique outparcel opportunity at Polaris Fashion Place, a 1.5 million-square-foot super regional
- · Anchors include Saks Fifth Avenue, Von Maur, Macy's, JC Penney, Dicks Sporting Goods, Field & Stream, and Barnes and Noble
- Fieldhouse USA will open by December 2020 in the former Sears location. They expect to bring an additional 1.5 million visitors to mall each year
- · Located in Delaware County with an annual average household income of over \$112,000 and one of the fastest growing counties in Ohio
- One half mile from JP Morgan Chase Corporate Center, a 2 million-square-foot facility with approximately 13,000 employees
- Explosive office growth in the area including Westerville's Medical Mile to the east
- Extensive concentration of national big box retailers in the area with Cabela's, Ikea, and Top Golf providing strong reginal draws