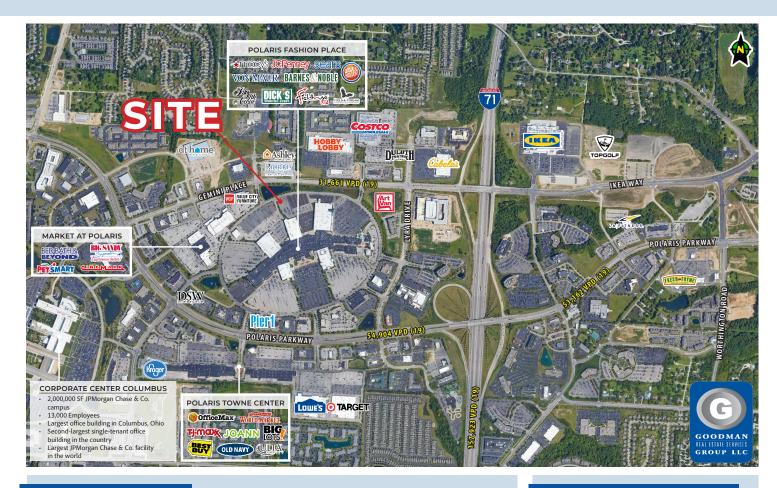

### **HIGHLIGHTS**

- · Outparcel For Sale 1.5 acres
- Unique outparcel opportunity at Polaris Fashion Place, a 1.5 million-square-foot super regional
- · Anchors include Saks Fifth Avenue, Von Maur, Macy's, JC Penney, Dicks Sporting Goods, Field & Stream, and Barnes and Noble
- Fieldhouse USA will open by December 2020 in the former Sears location. They expect to bring an additional 1.5 million visitors to mall each year
- · Located in Delaware County with an annual average household income of over \$112,000 and one of the fastest growing counties in Ohio
- One half mile from JP Morgan Chase Corporate Center, a 2 million-square-foot facility with approximately 13,000 employees
- Explosive office growth in the area including Westerville's Medical Mile to the east
- Extensive concentration of national big box retailers in the area with Cabela's, Ikea, and Top Golf providing strong reginal draws