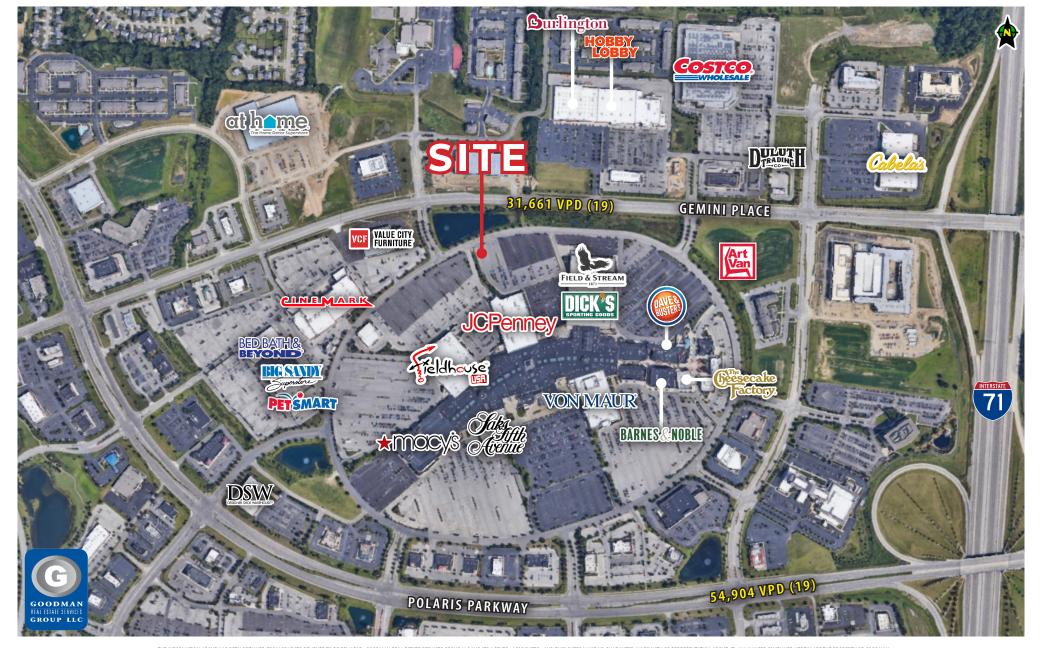

### **HIGHLIGHTS**

- · Outparcel For Sale 1.5 acres
- Unique outparcel opportunity at Polaris Fashion Place, a 1.5 million-square-foot super regional
- · Anchors include Saks Fifth Avenue, Von Maur, Macy's, JC Penney, Dicks Sporting Goods, Field & Stream, and Barnes and Noble
- Fieldhouse USA will open by December 2020 in the former Sears location. They expect to bring an additional 1.5 million visitors to mall each year
- · Located in Delaware County with an annual average household income of over \$112,000 and one of the fastest growing counties in Ohio
- One half mile from JP Morgan Chase Corporate Center, a 2 million-square-foot facility with approximately 13,000 employees
- Explosive office growth in the area including Westerville's Medical Mile to the east
- Extensive concentration of national big box retailers in the area with Cabela's, Ikea, and Top Golf providing strong reginal draws