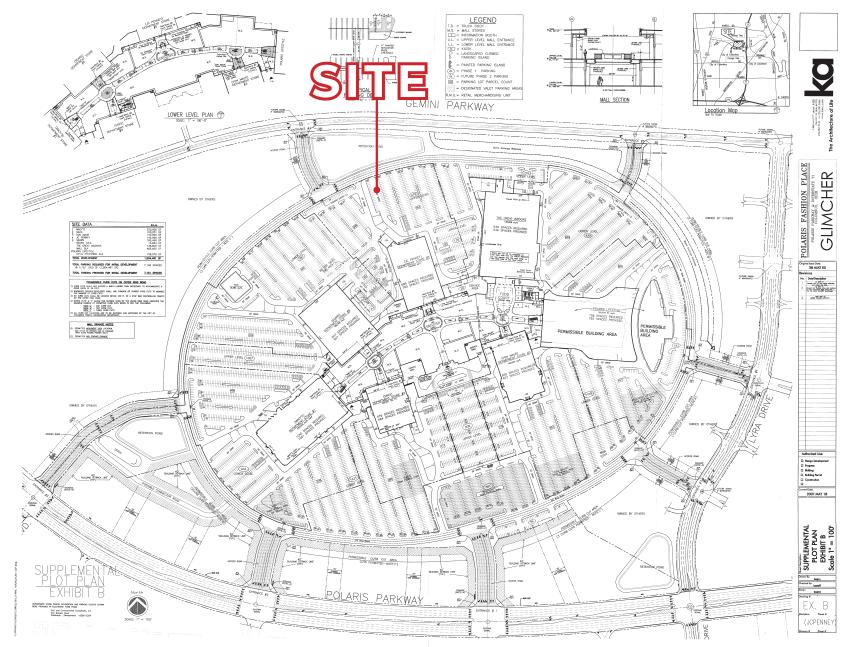

### **HIGHLIGHTS**

- · Outparcel For Sale 1.5 acres
- Unique outparcel opportunity at Polaris Fashion Place, a 1.5 million-square-foot super regional
- · Anchors include Saks Fifth Avenue, Von Maur, Macy's, JC Penney, Dicks Sporting Goods, Field & Stream, and Barnes and Noble
- Fieldhouse USA will open by December 2020 in the former Sears location. They expect to bring an additional 1.5 million visitors to mall each year
- · Located in Delaware County with an annual average household income of over \$112,000 and one of the fastest growing counties in Ohio
- One half mile from JP Morgan Chase Corporate Center, a 2 million-square-foot facility with approximately 13,000 employees
- Explosive office growth in the area including Westerville's Medical Mile to the east
- Extensive concentration of national big box retailers in the area with Cabela's, Ikea, and Top Golf providing strong reginal draws