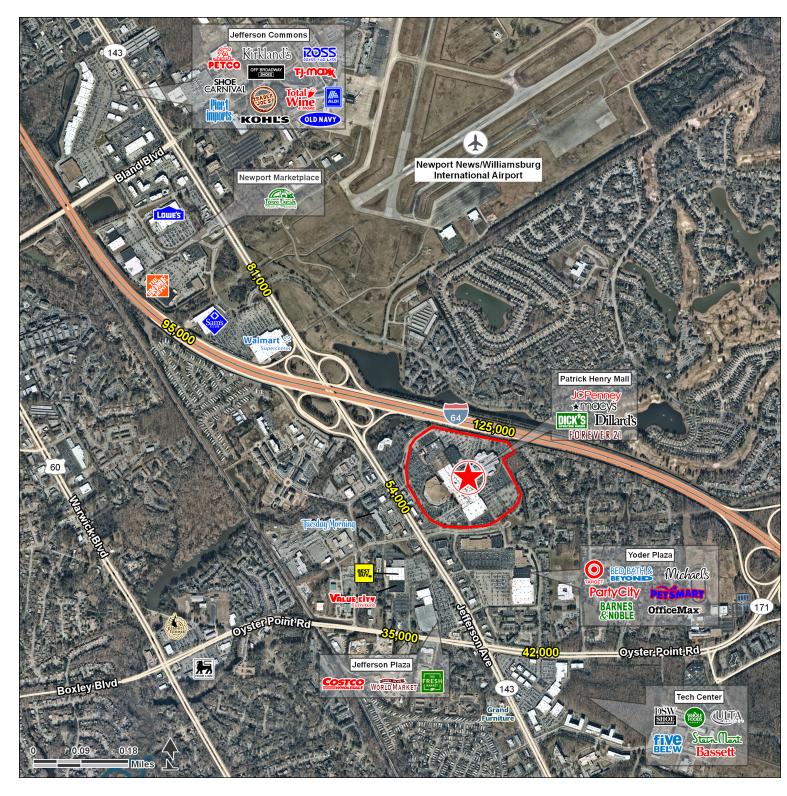

#### LOCATION OVERVIEW

Located off of I -64 with easy access from Jefferson Avenue and situated in the heart of over 3 Million square feet of retail.

### PROPERTY HIGHLIGHTS

- Development pads available in the busiest retail market on the Peninsula.
- Pad sizes and configuration are flexible and can be adjusted or combined.

• PBA 1: ±17,000 SF

• PBA 2: ±16,000 SF