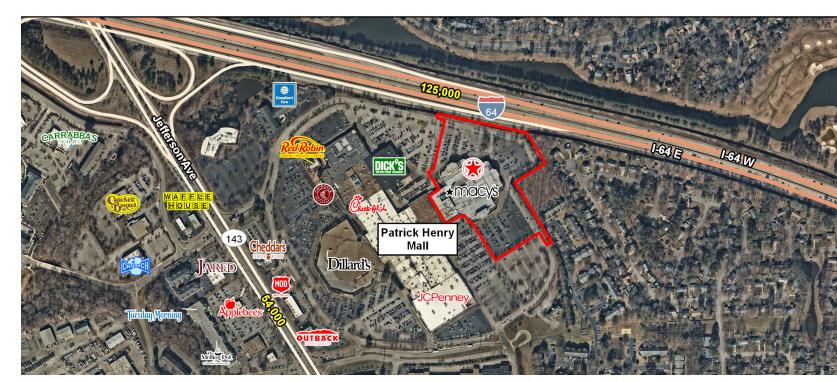

#### LOCATION OVERVIEW

Located off of I -64 with easy access from Jefferson Avenue and situated in the heart of over 3 Million square feet of retail.