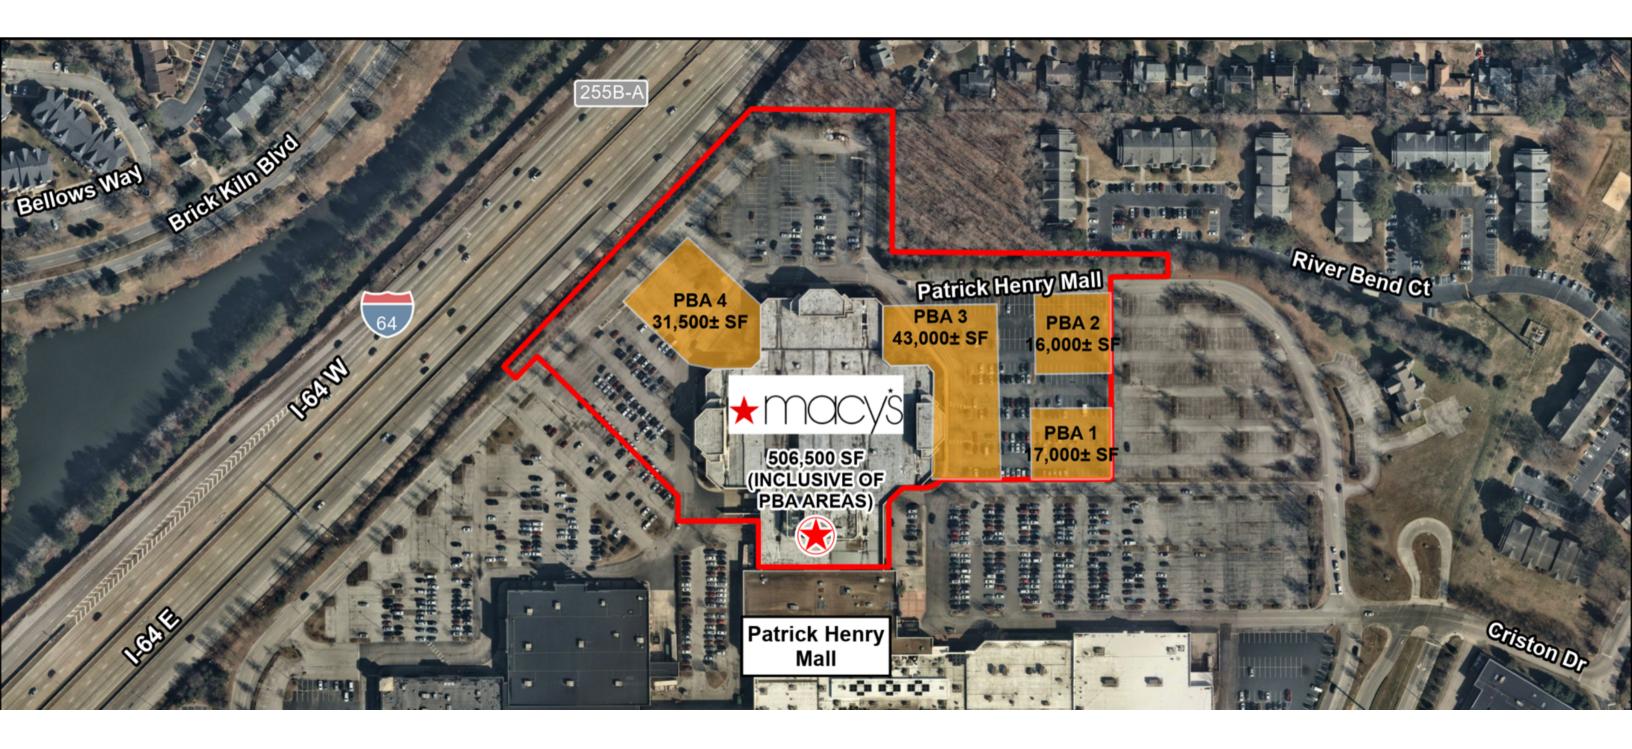

### PROPERTY HIGHLIGHTS

- Development pads available in the busiest retail market on the Peninsula.
- Pad sizes and configuration are flexible and can be adjusted or combined.

• PBA 1: ±17,000 SF

• PBA 2: ±16,000 SF

• PBA 3: ±43,000 SF

PBA 4: ±31,500 SF