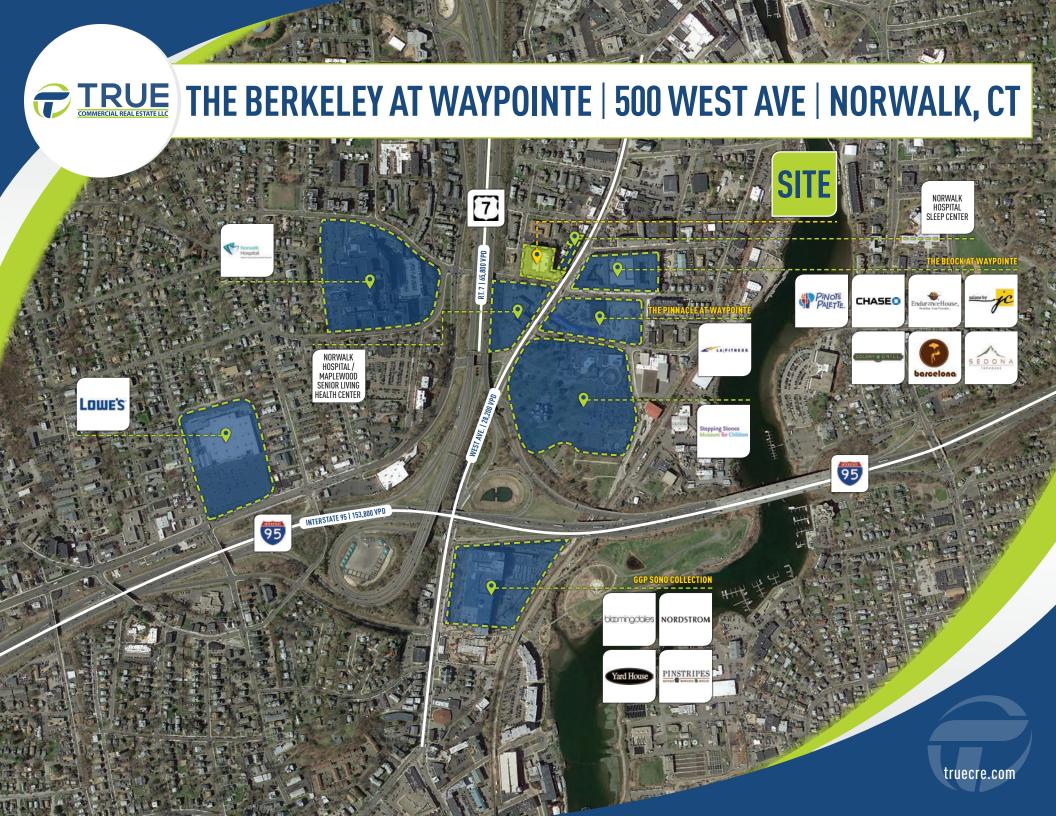

## TRUE THE BERKELEY AT WAYPOINTE | 500 WEST AVE | NORWALK, CT

#### THE BERKELEY - TRADE AREA HIGHLIGHTS:

- Instant customer base in-place with local residential development and free parking.
- Surpasses all main streets and malls in Connecticut.
- Includes the highest concentration of target customers.
- \$25 billion spent on goods, services, and entertainment.

AREA RESTAURANTS AND RETAILERS: Colony Grill, CVS, Sedona Taphouse, Barcelona, Bobby Q's BBQ, Endurance House, Chase Bank, Wells Fargo and many more.