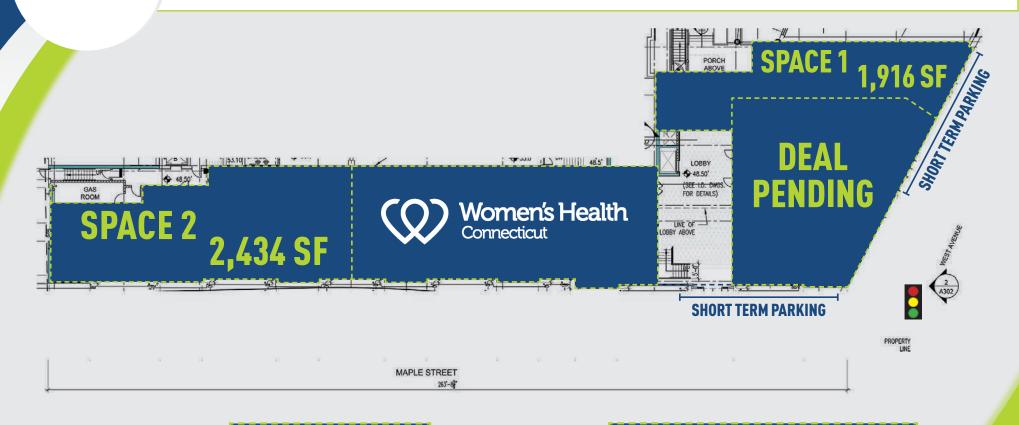

## **LEASING: 1,916 & 2,434 SF**

## TRUE THE BERKELEY AT WAYPOINTE | 500 WEST AVE | NORWALK, CT

**SPACE 2** 2,434 SF **SPACE 1** 1,916 SF