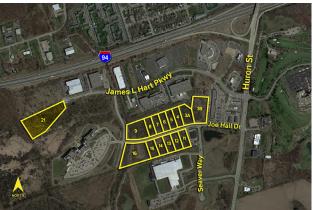

## LAND For Sale

|                           |                  |                                     | S<br>L<br>C<br>E<br>F<br>C | Location:<br>Side of Street:<br>Lot Number:<br>City:<br>Build-to-Suit:<br>Park Name:<br>Cross Streets:<br>County: | James L. Hart Parkway<br>North<br>#21<br>Ypsilanti/Twp., MI<br>Industrial, Lt. Industrial<br>Washtenaw Business Park<br>S. of I-94; W. of Huron Street<br>Washtenaw | :                   |
|---------------------------|------------------|-------------------------------------|----------------------------|-------------------------------------------------------------------------------------------------------------------|---------------------------------------------------------------------------------------------------------------------------------------------------------------------|---------------------|
| Acreage:                  | 6.56             |                                     | I                          | mprovements:                                                                                                      | N/A                                                                                                                                                                 |                     |
| Zoning:                   | I-1, Lt. Indus   | strial                              | 0                          | Dimensions:                                                                                                       |                                                                                                                                                                     |                     |
| UTILITIES                 |                  |                                     |                            |                                                                                                                   |                                                                                                                                                                     |                     |
| Sanitary Sewer:           | Yes              |                                     |                            | Bas:                                                                                                              | Yes                                                                                                                                                                 |                     |
| Storm Sewer:              | Yes              |                                     |                            | Outside Storage:                                                                                                  |                                                                                                                                                                     |                     |
| Water:                    | Yes              |                                     | F                          | ail Siding:                                                                                                       | No                                                                                                                                                                  |                     |
| ADJACENT LANE             | )                |                                     | _                          | _                                                                                                                 |                                                                                                                                                                     |                     |
| North:                    |                  |                                     |                            | ast:                                                                                                              |                                                                                                                                                                     |                     |
| South:                    |                  |                                     | V                          | Vest:                                                                                                             |                                                                                                                                                                     |                     |
| PRICING INFORM            | -                |                                     |                            |                                                                                                                   |                                                                                                                                                                     |                     |
| Asking Price:             | \$428,630.4      |                                     | _                          |                                                                                                                   |                                                                                                                                                                     |                     |
| Per Acre:                 | \$65,340.00      | )                                   |                            | Parcel #:                                                                                                         | K-11-17-363-021                                                                                                                                                     |                     |
| Per SqFt :                | \$1.50<br>Cash   |                                     |                            | Assessor Numbe                                                                                                    |                                                                                                                                                                     |                     |
| Terms:<br>TRAFFIC INFORM  | Cash             |                                     |                            | Taxes:<br>DEMOGRAPHI                                                                                              | \$14,279.12 (2018)                                                                                                                                                  |                     |
| Yr: 2017 Count            | -                | Huron St./Huron River Dr. & I-94    |                            | DEMOGRAPHI                                                                                                        | Population                                                                                                                                                          | Median HH<br>Income |
| Yr: 2017 Coun             | <b>t:</b> 39,206 | Huron St./ I-94 & Harriet St.       |                            | 1 Mile Radius                                                                                                     | 5,408                                                                                                                                                               | \$33,865            |
| Yr: 2017 Coun             | <b>:</b> 89,507  | I-94 E. of Huron St                 |                            | 3 Mile Radius                                                                                                     | 79,328                                                                                                                                                              | \$55,785            |
| Yr: 2017 Coun             | <b>t:</b> 92,732 | I-94 W. of Huron St.                |                            | 5 Mile Radius                                                                                                     | 131,563                                                                                                                                                             | \$61,107            |
| Comments:<br>interchange. | Quick easy e     | expressway access via I-94 and Huro | in S                       | itreet                                                                                                            | Elisworth Rd<br>Elisworth Rd<br>12<br>Morgan Rd<br>N<br>W $\star$ E                                                                                                 | James L Halfway     |
| Broker: SIGNATU           | RE ASSOCIAT      | ES                                  |                            |                                                                                                                   | s                                                                                                                                                                   | ue Ci               |
| Agent(s):                 |                  |                                     |                            |                                                                                                                   | Textile Rd                                                                                                                                                          | ^^                  |