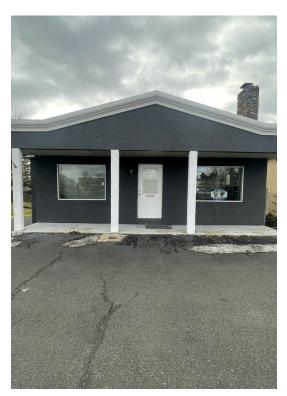

## 586 W Street Rd

\$24.00 /SF/YR

Excellent Commercial opportunity with great visibility on state Route 132- Street Rd just East of Route 263-York Rd.Warminster Township, Bucks County. This two story free standing building is awaiting the entrepreneur or an existing business that's looking to expand and grow one's business on one of the busiest traveled highways in Bucks County. Located between Dunkin Donuts and Burger King. Offers great opportunity for any business. Private parking for 8+ vehicles compliments this building and is just waiting for the new owner. Other features include: newer exterior /interior remodeling. Zoning is C1 which allows many usages-just look township permitted uses. 200' long vacant rear yard lot offers opportunity for future expansion. Schedule your showing today and start growing your business!...

## 586 W Street Rd, Warminster, PA 18974

Excellent Commercial opportunity with great visibility on state Route 132- Street Rd just East of Route 263-York Rd.Warminster Township, Bucks County. This two story free standing building is awaiting the entrepreneur or an existing business that's looking to expand and grow one's business on one of the busiest traveled highways in Bucks County. Located between Dunkin Donuts and Burger King. Offers great opportunity for any business. Private parking for 8+ vehicles compliments this building and is just waiting for the new owner. Other features include: newer exterior /interior remodeling. Zoning is C1 which allows many usages-just look township permitted uses. 200' long vacant rear yard lot offers opportunity for future expansion. Schedule your showing today and start growing your business!