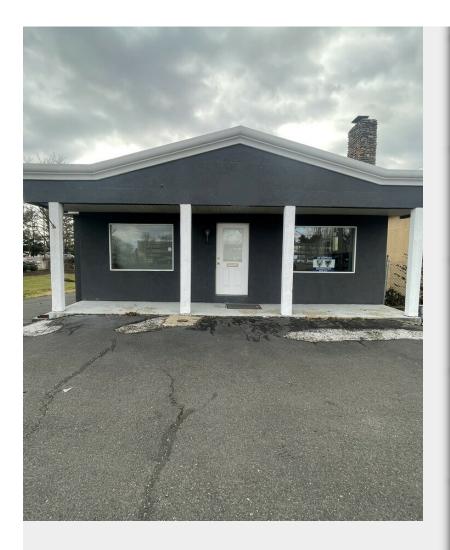

## 586 W Street Rd

\$24.00 /SF/YR

Excellent Commercial opportunity with great visibility on state Route 132- Street Rd just East of Route 263-York Rd.Warminster Township, Bucks County. This two story free standing building is awaiting the entrepreneur or an existing business that's looking to expand and grow one's business on one of the busiest traveled highways in Bucks County. Located between Dunkin Donuts and Burger King. Offers great opportunity for any business. Private parking for 8+ vehicles compliments this building and is just waiting for the new owner. Other features include: newer exterior /interior remodeling. Zoning is C1 which allows many usages-just look township permitted uses. 200' long vacant rear yard lot offers opportunity for future expansion. Schedule your showing today and start growing your business!...

## 586 W Street Rd, Warminster, PA 18974

Excellent Commercial opportunity with great visibility on state Route 132- Street Rd just East of Route 263-York Rd.Warminster Township, Bucks County. This two story free standing building is awaiting the entrepreneur or an existing business that's looking to expand and grow one's business on one of the busiest traveled highways in Bucks County. Located between Dunkin Donuts and Burger King. Offers great opportunity for any business. Private parking for 8+ vehicles compliments this building and is just waiting for the new owner. Other features include: newer exterior /interior remodeling. Zoning is C1 which allows many usages-just look township permitted uses. 200' long vacant rear yard lot offers opportunity for future expansion. Schedule your showing today and start growing your business!