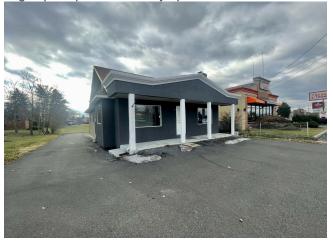

## 586 W Street Rd

\$24.00 /SF/YR

Excellent Commercial opportunity with great visibility on state Route 132- Street Rd just East of Route 263-York Rd.Warminster Township, Bucks County. This two story free standing building is awaiting the entrepreneur or an existing business that's looking to expand and grow one's business on one of the busiest traveled highways in Bucks County. Located between Dunkin Donuts and Burger King. Offers great opportunity for any business. Private parking for 8+ vehicles compliments this building and is just waiting for the new owner. Other features include: newer exterior /interior remodeling. Zoning is C1 which allows many usages-just look township permitted uses. 200' long vacant rear yard lot offers opportunity for future expansion. Schedule your showing today and start growing your business!...

## 586 W Street Rd, Warminster, PA 18974

Excellent Commercial opportunity with great visibility on state Route 132- Street Rd just East of Route 263-York Rd.Warminster Township, Bucks County. This two story free standing building is awaiting the entrepreneur or an existing business that's looking to expand and grow one's business on one of the busiest traveled highways in Bucks County. Located between Dunkin Donuts and Burger King. Offers great opportunity for any business. Private parking for 8+ vehicles compliments this building and is just waiting for the new owner. Other features include: newer exterior /interior remodeling. Zoning is C1 which allows many usages-just look township permitted uses. 200' long vacant rear yard lot offers opportunity for future expansion. Schedule your showing today and start growing your business!