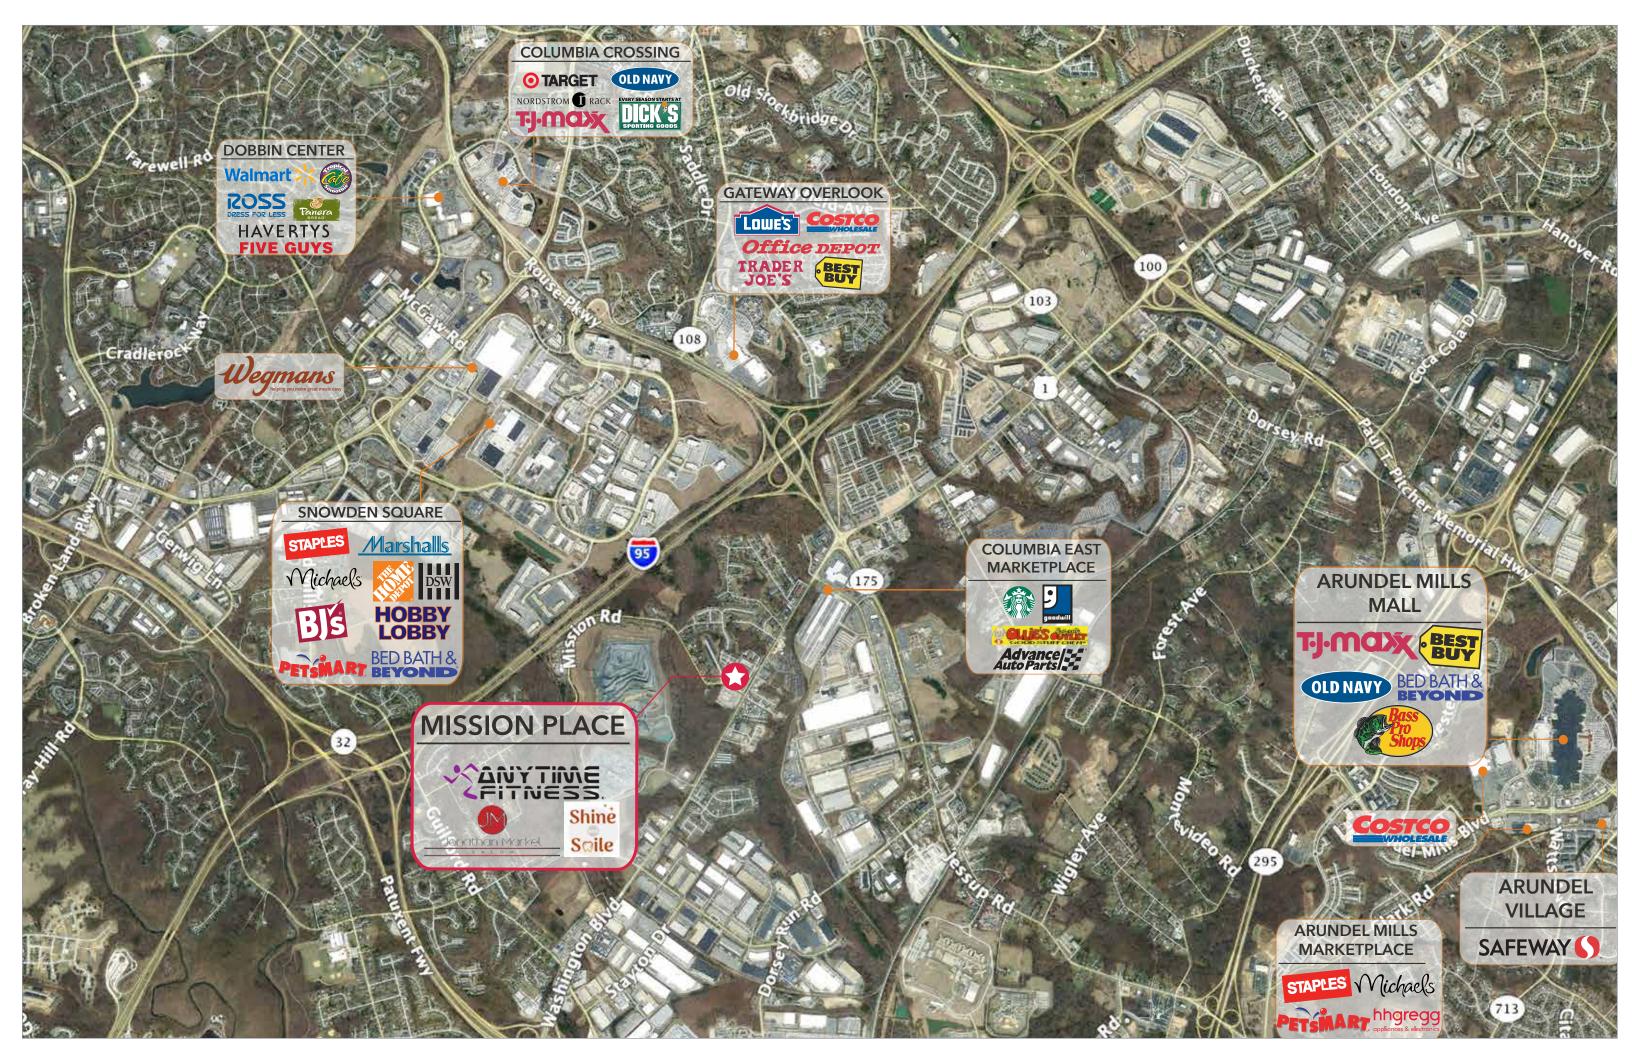

### MISSION PLACE

8152 Washington Boulevard Jessup, MD 20794

### **Property Highlights:**

- Total Square Feet: 23,555 SF of retail/office space beneath 262 fully leased, luxury apartment units
- Adjacent to 104 townhomes
- Parking Spaces: 223 (covered garage spaces)
- Zoning: Rt. 1 Revitalization Project/CAC
- Located at a signalized intersection
- ADT 30,000 on Rt. 1 (Washington Blvd)
- Immediate access to Routes 1, 32, and Interstate 95
- Located in Howard County, one of the most affluent communities in the United States
- Less than 9 miles from Fort George G. Meade
- 9 miles from BWI Thurgood Marshall Airport