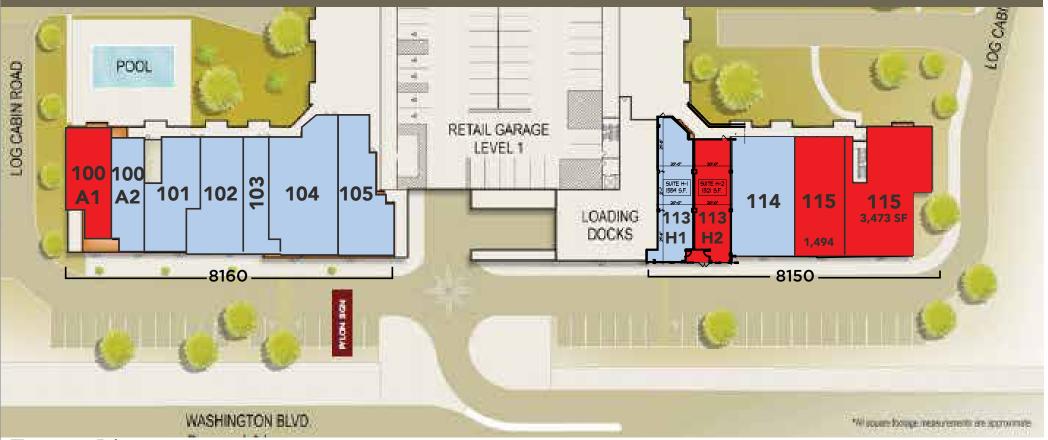

#### 8160 WASHINGTON BLVD

| Suite 100 (A1) | AVAILABLE             | 1,352 SF  |
|----------------|-----------------------|-----------|
| Suite 100 (A2) | )iFix                 | 846 SF    |
| Suite 101      | Barber                | 1,158 SF  |
| Suite 102      | Pharmacy              | 1,420 SF  |
| Suite 103      | Nail Salon            | 1,362 SF  |
| Suite 104      | Anytime Fitness       | 4,205 SF  |
| Suite 105      | Jonathan Markel Salor | 12,590 SF |

### 8150 WASHINGTON BLVD

Suite 113 (H1) Shine & Smile Dentist 1,559 SF
Suite 113 (H2) AVAILABLE 1,321 SF
Suite 114 Next Level Eyecare 2,775 SF
Suite 115 (I1) AVAILABLE 1,494 SF
Suite 115 (I2) AVAILABLE 3,473 SF