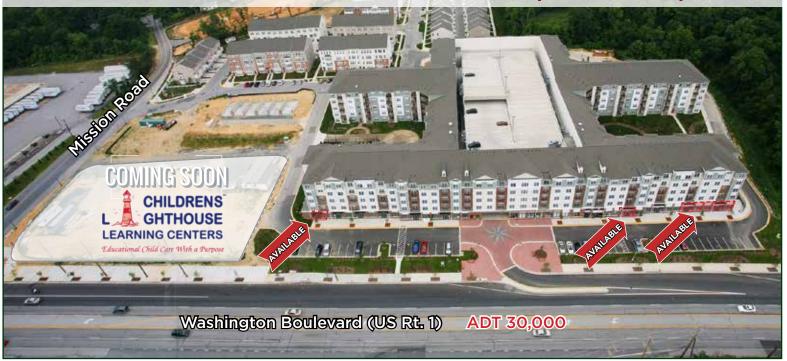

### MISSION PLACE

8152 Washington Boulevard Jessup, MD 20794

# SPACES AVAILABLE FOR LEASE FROM: ± 1,321 SF to 4,967 SF

### **Property Highlights:**

- Total Square Feet: 23,555 SF of retail/office space beneath 262 fully leased, luxury apartment units
- Adjacent to 104 townhomes
- Parking Spaces: 223 (covered garage spaces)
- Zoning: Rt. 1 Revitalization Project/CAC
- Located at a signalized intersection
- ADT 30,000 on Rt. 1 (Washington Blvd)
- Immediate access to Routes 1, 32, and Interstate 95
- Located in Howard County, one of the most affluent communities in the United States
- Less than 9 miles from Fort George G. Meade
- 9 miles from BWI Thurgood Marshall Airport