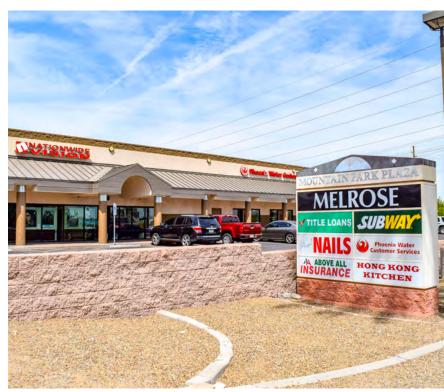

### PROPERTY INFO

- + Busy Fry's-anchored center with other great tenants including Melrose Family Fashions, Subway, Nationwide Vision, and Yes Beauty Supply
- + Densely populated area with over 96,000 people in a three mile radius Source: ERSI 2019
- + Two  $\pm 900$  square foot spaces available which could be combined
- + Zoning C-1
- + Traffic Counts: Baseline Road 41,858 VPD 7th Street - 18,177 VPD

### CURRENT TENANTS

| SUITE      | TENANT                       | ±SF    |
|------------|------------------------------|--------|
| MAJOR      | Fry's                        | 50,812 |
| MINOR      | Melrose Fashion              | 13,800 |
| Cl         | Check Into Cash              | 1,200  |
| C2         | Subway                       | 1,200  |
| C3         | Nationwide Insurance         | 3,100  |
| C4         | City of Phoenix              | 2,150  |
| <b>C</b> 7 | Hollywood Beauty             | 750    |
| C8         | Al's Cleaners                | 1,500  |
| D1         | Latin Style Barbering School | 2,240  |
| D3         | Hong Kong Kitchen            | 1,960  |
| D5-D8      | Yes Beauty Supply            | 4,160  |
| D9         | Above All Insurance Agency   | 1,200  |
| D10        | Griselda's Beauty Salon      | 900    |
| D11        | Angel Nails                  | 900    |
| D12        | AVAILABLE                    | 900    |
| D13        | AVAILABLE                    | 900    |