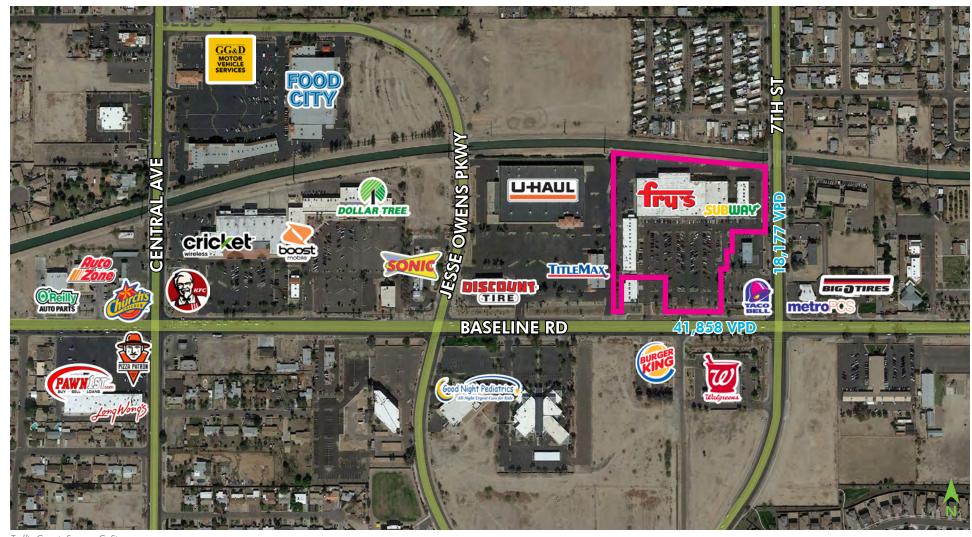

### PROPERTY INFO

- + Busy Fry's-anchored center with other great tenants including Melrose Family Fashions, Subway, Nationwide Vision, and Yes Beauty Supply
- + Densely populated area with over 96,000 people in a three mile radius Source: ERSI 2019
- + Two  $\pm 900$  square foot spaces available which could be combined
- + Zoning C-1
- + Traffic Counts: Baseline Road 41,858 VPD 7th Street - 18,177 VPD

# MOUNTAIN PARK PLAZA

NWC BASELINE ROAD & 7TH STREET, PHOENIX, ARIZONA 85042

Traffic Counts Source: CoStar Site Plan Not to Scale