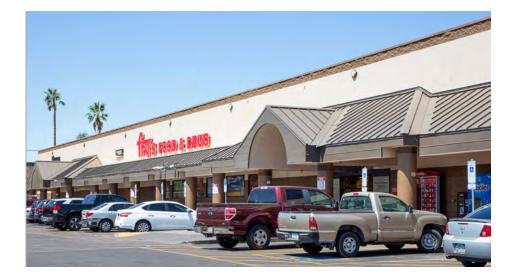

# Mountain Park Plaza

NWC BASELINE ROAD & 7TH STREET, PHOENIX, ARIZONA 85042

### PROPERTY INFO

- + Busy Fry's-anchored center with other great tenants including Melrose Family Fashions, Subway, Nationwide Vision, and Yes Beauty Supply
- + Densely populated area with over 96,000 people in a three mile radius Source: ERSI 2019
- + Two  $\pm 900$  square foot spaces available which could be combined
- + Zoning C-1
- + Traffic Counts: Baseline Road 41,858 VPD 7th Street - 18,177 VPD