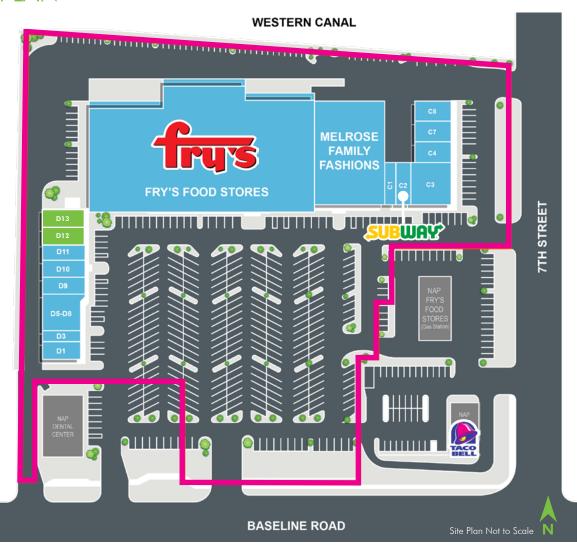

### SITE PLAN

### CURRENT TENANTS

| SUITE      | TENANT                       | ±SF    |
|------------|------------------------------|--------|
| MAJOR      | Fry's                        | 50,812 |
| MINOR      | Melrose Fashion              | 13,800 |
| Cl         | Check Into Cash              | 1,200  |
| C2         | Subway                       | 1,200  |
| C3         | Nationwide Insurance         | 3,100  |
| C4         | City of Phoenix              | 2,150  |
| <b>C</b> 7 | Hollywood Beauty             | 750    |
| C8         | Al's Cleaners                | 1,500  |
| D1         | Latin Style Barbering School | 2,240  |
| D3         | Hong Kong Kitchen            | 1,960  |
| D5-D8      | Yes Beauty Supply            | 4,160  |
| D9         | Above All Insurance Agency   | 1,200  |
| D10        | Griselda's Beauty Salon      | 900    |
| D11        | Angel Nails                  | 900    |
| D12        | AVAILABLE                    | 900    |
| D13        | AVAILABLE                    | 900    |