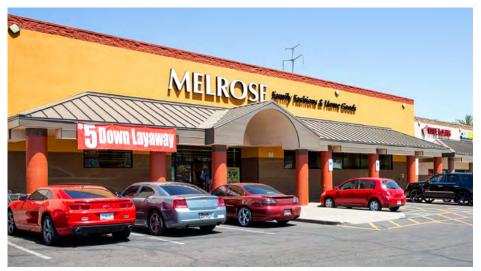

### PROPERTY INFO

- + Busy Fry's-anchored center with other great tenants including Melrose Family Fashions, Subway, Nationwide Vision, and Yes Beauty Supply
- + Densely populated area with over 96,000 people in a three mile radius Source: ERSI 2019
- + Two  $\pm 900$  square foot spaces available which could be combined
- + Zoning C-1
- + Traffic Counts: Baseline Road 41,858 VPD 7th Street - 18,177 VPD

### CURRENT TENANTS

| SUITE      | TENANT                       | ±SF    |
|------------|------------------------------|--------|
| MAJOR      | Fry's                        | 50,812 |
| MINOR      | Melrose Fashion              | 13,800 |
| Cl         | Check Into Cash              | 1,200  |
| C2         | Subway                       | 1,200  |
| C3         | Nationwide Insurance         | 3,100  |
| C4         | City of Phoenix              | 2,150  |
| <b>C</b> 7 | Hollywood Beauty             | 750    |
| C8         | Al's Cleaners                | 1,500  |
| D1         | Latin Style Barbering School | 2,240  |
| D3         | Hong Kong Kitchen            | 1,960  |
| D5-D8      | Yes Beauty Supply            | 4,160  |
| D9         | Above All Insurance Agency   | 1,200  |
| D10        | Griselda's Beauty Salon      | 900    |
| D11        | Angel Nails                  | 900    |
| D12        | AVAILABLE                    | 900    |
| D13        | AVAILABLE                    | 900    |