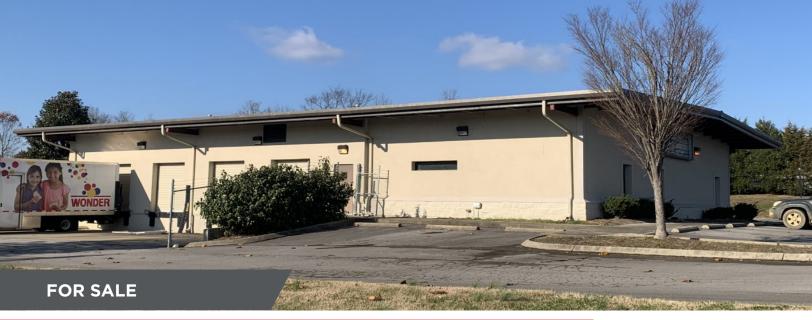

## **106 TENNESSEE WAY**

Hendersonville, TN 37075

5,400 SF ON 2.07 ACRES

## **PROPERTY HIGHLIGHTS**

\$1,250,000

Built in 2009

Block and Metal

5,400 sf with 1,800 sf office

Rare standalone industrial building in Hendersonville

Industrial zoning

2 standard docks with edge of dock levelers

8 box truck height docks

Paved and fenced yard with 2 gates

12' - 14' clear height

Exterior lighting

LED interior lighting

250 amp, 3 phase power

Gas heat in warehouse