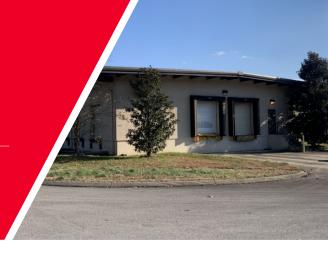

## **106 TENNESSEE WAY**

Hendersonville, TN 37075

5,400 SF ON 2.07 ACRES

## **PROPERTY HIGHLIGHTS**

\$1,250,000

Built in 2009

Block and Metal

5,400 sf with 1,800 sf office

Rare standalone industrial building in Hendersonville

Industrial zoning

2 standard docks with edge of dock levelers