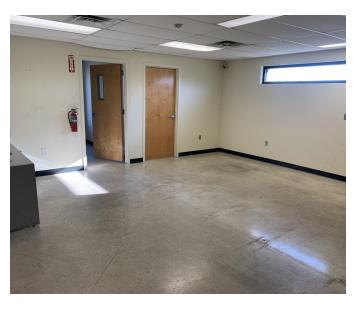

## **PROPERTY HIGHLIGHTS**

\$1,250,000

Built in 2009

Block and Metal

5,400 sf with 1,800 sf office

Rare standalone industrial building in Hendersonville

Industrial zoning

2 standard docks with edge of dock levelers