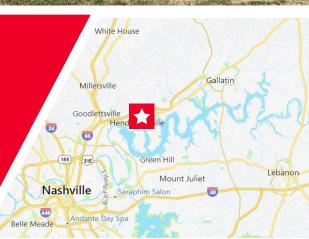

### **LOCATION HIGHLIGHTS**

Located off New Shackle Island Road

2 miles to Vietnam Veterans Blvd

5 miles to I-65

13 miles to Gallatin

15 miles to Hwy 109

19 miles to Downtown Nashville