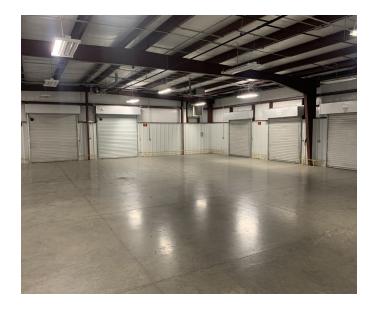

## **PROPERTY HIGHLIGHTS**

\$1,250,000

Built in 2009

Block and Metal

5,400 sf with 1,800 sf office

Rare standalone industrial building in Hendersonville

Industrial zoning

2 standard docks with edge of dock levelers

8 box truck height docks

Paved and fenced yard with 2 gates

12' - 14' clear height

Exterior lighting

LED interior lighting

250 amp, 3 phase power

Gas heat in warehouse