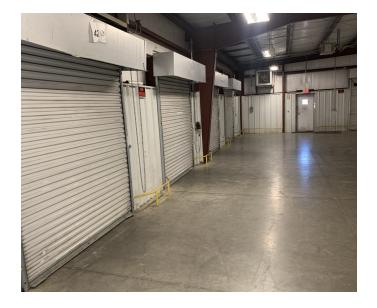

## **PROPERTY HIGHLIGHTS**

\$1,250,000

Built in 2009

Block and Metal

5,400 sf with 1,800 sf office

Rare standalone industrial building in Hendersonville

Industrial zoning

2 standard docks with edge of dock levelers

8 box truck height docks

Paved and fenced yard with 2 gates

12' - 14' clear height

Exterior lighting

LED interior lighting

250 amp, 3 phase power

Gas heat in warehouse