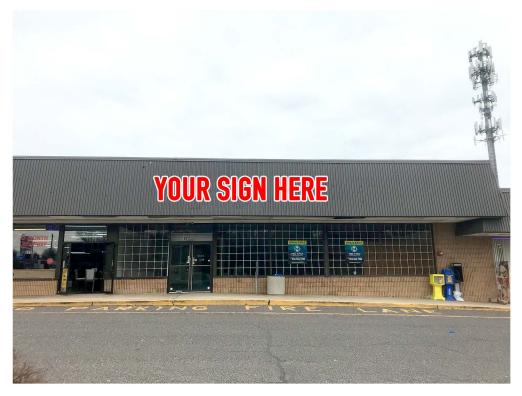

### LINDENWOLD SHOPPING CENTER

## 801 BLACKWOOD CLEMENTON ROAD

LINDENWOLD, NJ 08021

 $\pm 1.510 - \pm 18.000$  SF AVAILABLE FOR LEASE

FAMILY® DOLLAR

## property highlights.

- Join Save-A-Lot, Family Dollar and other strong retailers in the market.
- High visibility on Clementon Blackwood Road with 22.975 VPD
- Easy access from Clementon Blackwood Road and Laurel Road
- Pylon signage available