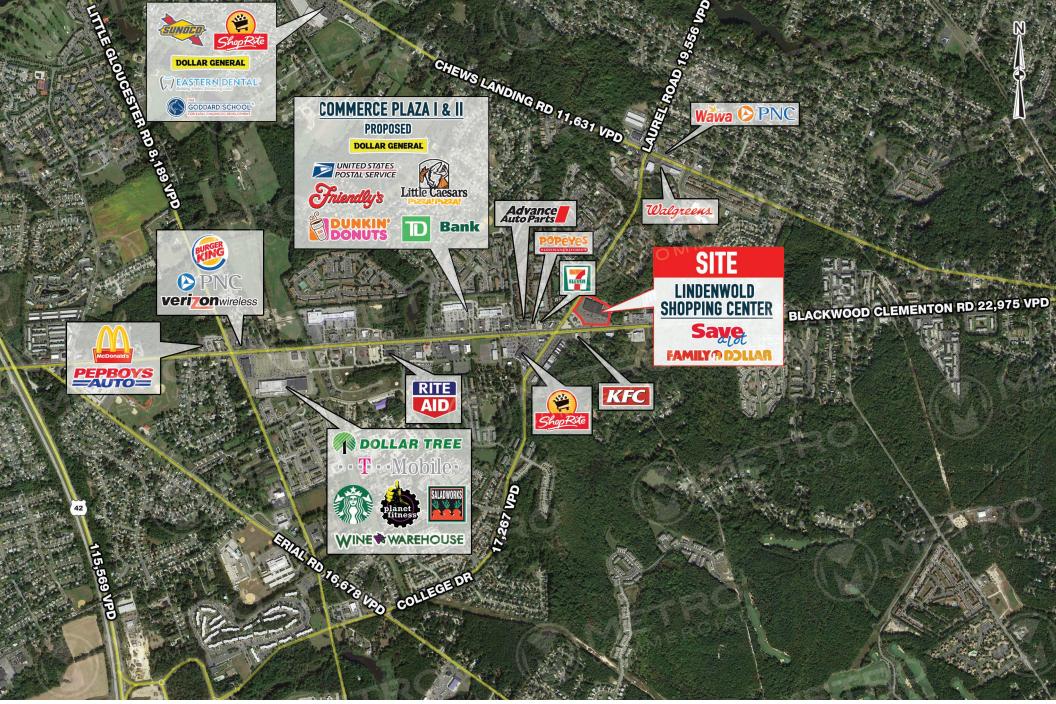

## property highlights.

- Join Save-A-Lot, Family Dollar and other strong retailers in the market.
- High visibility on Clementon Blackwood Road with 22.975 VPD
- Easy access from Clementon Blackwood Road and Laurel Road
- Pylon signage available