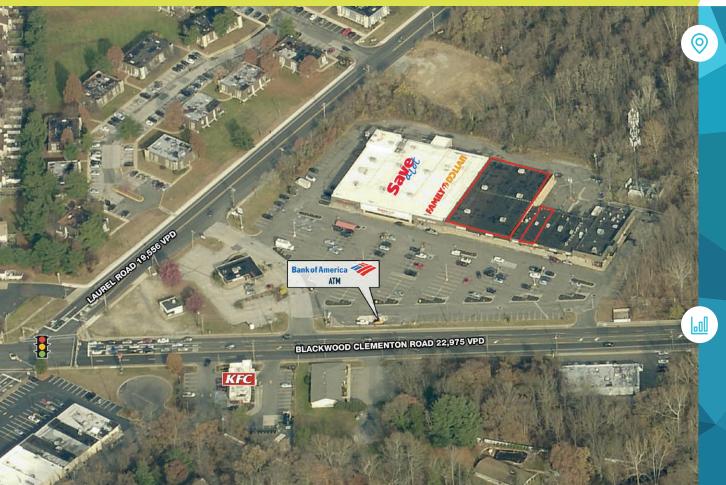

### LINDENWOLD SHOPPING CENTER

## 801 BLACKWOOD CLEMENTON ROAD

LINDENWOLD, NJ 08021

 $\pm 1.510 - \pm 18.000$  SF AVAILABLE FOR LEASE

FAMILY® DOLLAR

## property highlights.

- Join Save-A-Lot, Family Dollar and other strong retailers in the market.
- High visibility on Clementon Blackwood Road with 22.975 VPD
- Easy access from Clementon Blackwood Road and Laurel Road
- Pylon signage available

BLACKWOOD CLEMENTON ROAD TRAFFIC COUNT: 22,975 VPD \*ESRI 2019