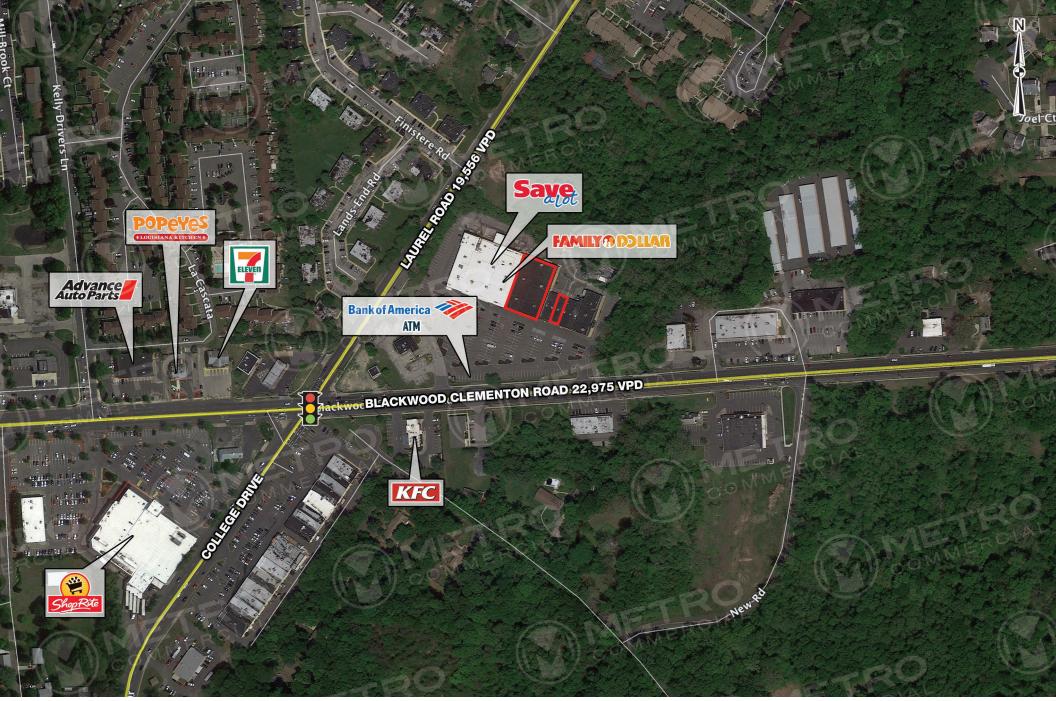

## property highlights.

- Join Save-A-Lot, Family Dollar and other strong retailers in the market.
- High visibility on Clementon Blackwood Road with 22.975 VPD
- Easy access from Clementon Blackwood Road and Laurel Road
- Pylon signage available

BLACKWOOD CLEMENTON ROAD TRAFFIC COUNT: 22,975 VPD \*ESRI 2019