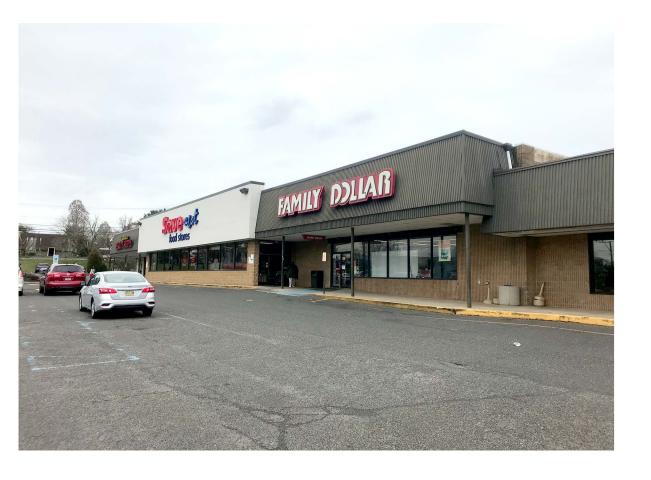

### LINDENWOLD SHOPPING CENTER

## 801 BLACKWOOD CLEMENTON ROAD

LINDENWOLD, NJ 08021

 $\pm 1.510 - \pm 18.000$  SF AVAILABLE FOR LEASE

FAMILY® DOLLAR

## property highlights.

- Join Save-A-Lot, Family Dollar and other strong retailers in the market.
- High visibility on Clementon Blackwood Road with 22.975 VPD
- Easy access from Clementon Blackwood Road and Laurel Road
- Pylon signage available