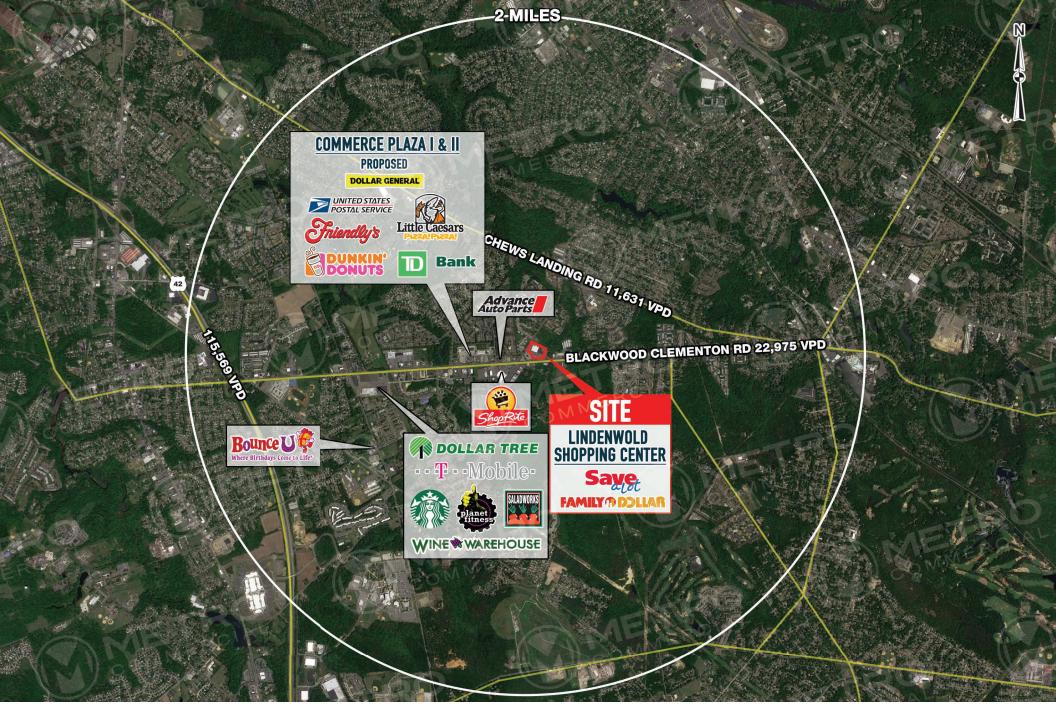

### LINDENWOLD SHOPPING CENTER

## 801 BLACKWOOD CLEMENTON ROAD

LINDENWOLD, NJ 08021

 $\pm 1.510 - \pm 18.000$  SF AVAILABLE FOR LEASE

FAMILY® DOLLAR

## property highlights.

- Join Save-A-Lot, Family Dollar and other strong retailers in the market.
- High visibility on Clementon Blackwood Road with 22.975 VPD
- Easy access from Clementon Blackwood Road and Laurel Road
- Pylon signage available

BLACKWOOD CLEMENTON ROAD TRAFFIC COUNT: 22,975 VPD \*ESRI 2019