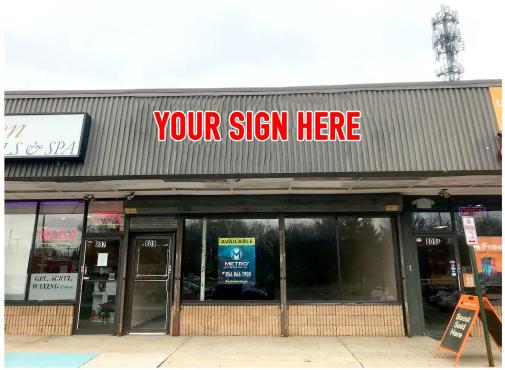

### LINDENWOLD SHOPPING CENTER

## 801 BLACKWOOD CLEMENTON ROAD

LINDENWOLD, NJ 08021

 $\pm 1.510 - \pm 18.000$  SF AVAILABLE FOR LEASE

FAMILY® DOLLAR

## property highlights.

- Join Save-A-Lot, Family Dollar and other strong retailers in the market.
- High visibility on Clementon Blackwood Road with 22.975 VPD
- Easy access from Clementon Blackwood Road and Laurel Road
- Pylon signage available