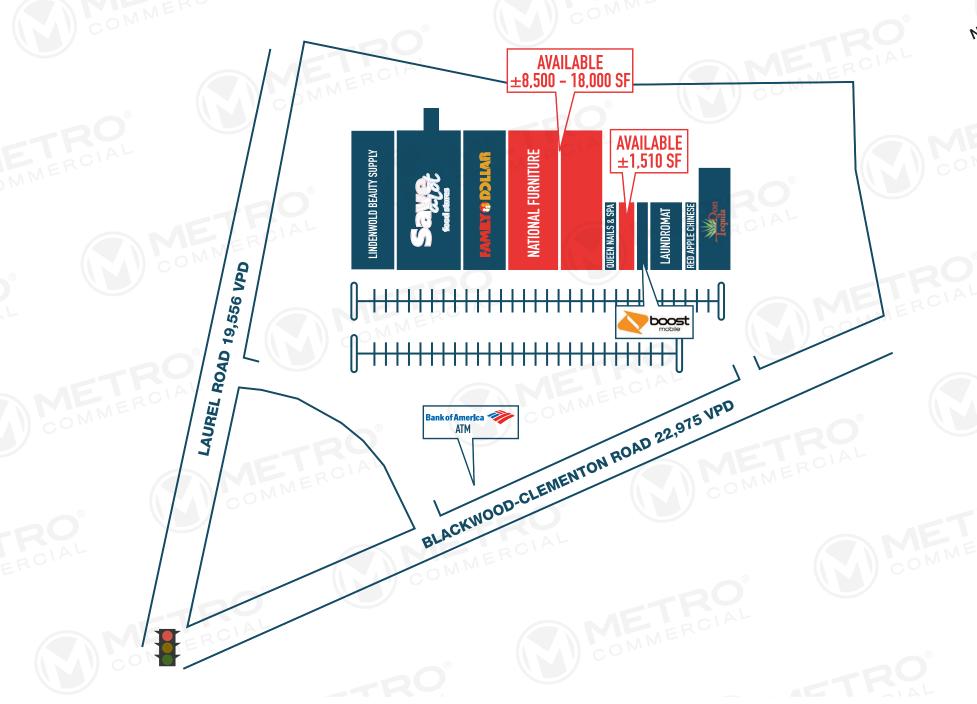

### LINDENWOLD SHOPPING CENTER

## 801 BLACKWOOD CLEMENTON ROAD

LINDENWOLD, NJ 08021

 $\pm 1.510 - \pm 18.000$  SF AVAILABLE FOR LEASE

FAMILY® DOLLAR

## property highlights.

- Join Save-A-Lot, Family Dollar and other strong retailers in the market.
- High visibility on Clementon Blackwood Road with 22.975 VPD
- Easy access from Clementon Blackwood Road and Laurel Road
- Pylon signage available