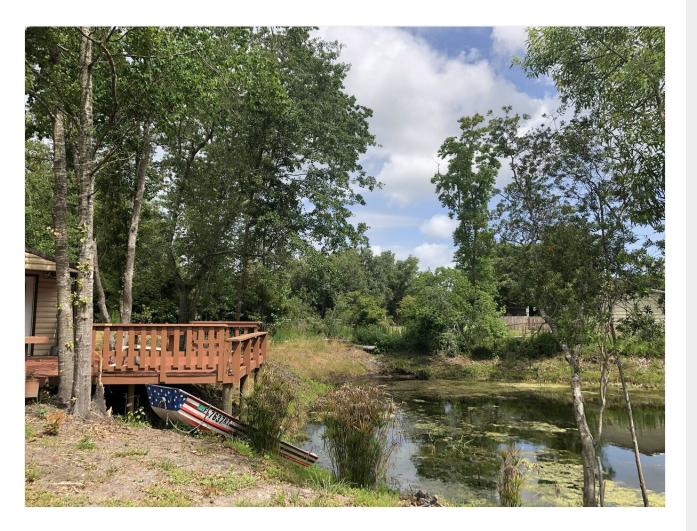

#### Price: \$308,900

Calming and relaxing recreational pond offers a diversion from the day

- 32218 one of the fastest growing zip codes in Jacksonville Metropolitan Statistical Area
- I-295 (Beltway): 3 miles / Less than 10 minutes
- River City Marketplace: 3 miles / 5 minutes
- Sold-out 97 lot sold-out Avery Park and other subdivisions surround these parcels
- +/- 135' Dunn Creek Rd frontage

- · Cleared parcel with recreational pond, natural palms and live oaks
- 1 minute from the City's Tom Marshall Park...new playground installed in 2018
- A beautiful piece of property for a residential subdivision or your private retreat

#### Property Photos

H - Pond

I - Parcel Entry

13640 Dunn Creek Rd, Jacksonville, FL 32218