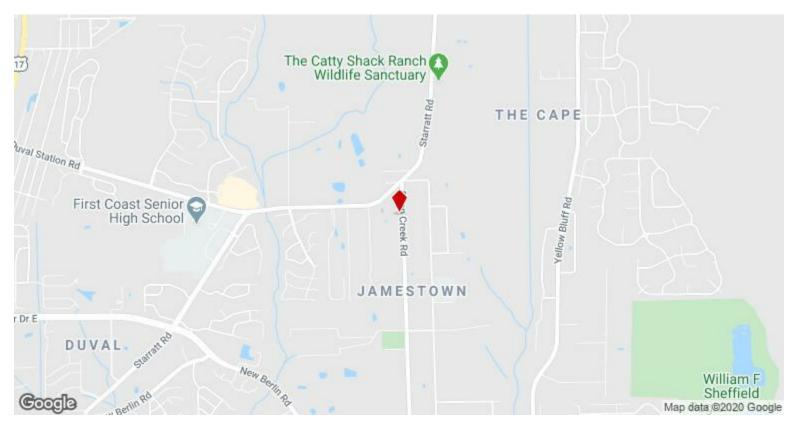

13640 Dunn Creek Rd, Jacksonville, FL 32218

#### Price: \$308,900

Calming and relaxing recreational pond offers a diversion from the day

- 32218 one of the fastest growing zip codes in Jacksonville Metropolitan Statistical Area
- I-295 (Beltway): 3 miles / Less than 10 minutes
- River City Marketplace: 3 miles / 5 minutes
- Sold-out 97 lot sold-out Avery Park and other subdivisions surround these parcels
- +/- 135' Dunn Creek Rd frontage

o Less than 5 minutes from newly announced Publix-anchored shopping center at Yellow Bluff Road and New Berlin Road

13640 Dunn Creek Rd, Jacksonville, FL 32218

\$ 308,900 (\$1.98 /SF) (~\$86,000/Acre)

• Marketed with adjacent 5.48-acre 1354 Starratt Road parcel (Property ID: 11396309) – affords two sets of ingresses and egresses (Starratt, Dunn Creek)

This 3.59-acre cleared parcel is marketed with adjacent 5.48-acre 1354 Starratt Road parcel (Two entries- Dunn Creek, Starratt)

+/- 135' Dunn Creek frontage

Centrally located between two (existing and planned) Publix grocery anchored shopping centers

#### Location