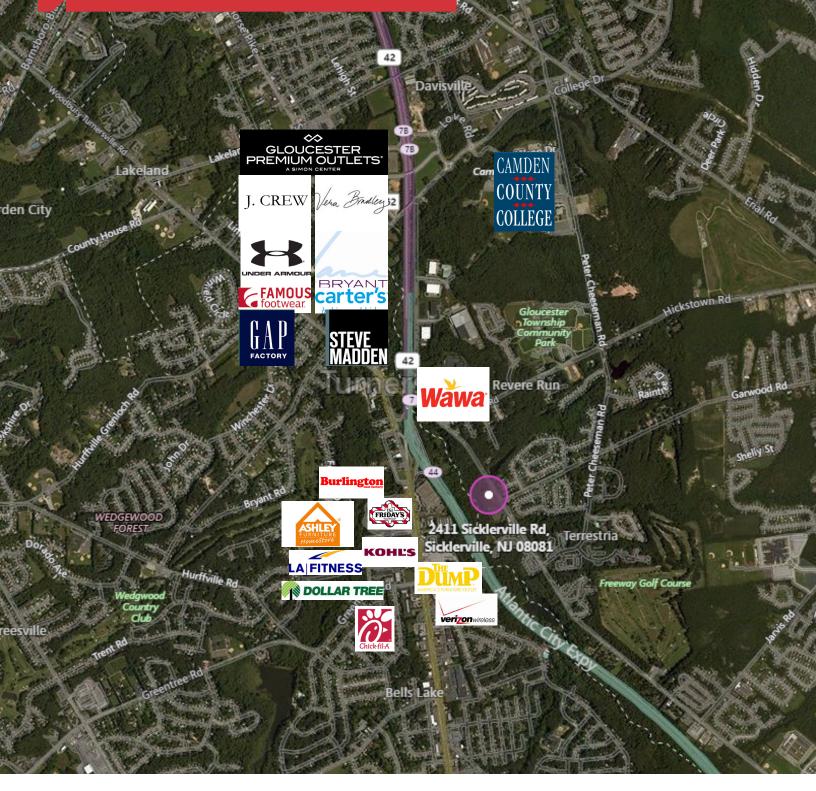

# Local Map 2411 Sicklerville Road, Sicklerville, NJ

For more information: Jonathan Klear

+1 856 234 9600 ext 210 jonathan.klear@naimertz.com

NO WARRANTY OR REPRESENTATION, EXPRESS OR IMPLIED, IS MADE AS TO THE ACCURACY OF THE INFORMATION CONTAINED HEREIN, AND THE SAME IS SUBMITTED SUBJECT TO ERRORS, OMISSIONS, CHANGE OF PRICE, RENTAL OR OTHER CONDITIONS, PRIOR SALE, LEASE OR FINANCING, OR WITHDRAWAL WITHOUT NOTICE, AND OF ANY SPECIAL LISTING CONDITIONS IMPOSED BY OUR PRINCIPALS NO WARRANTIES OR REPRESENTATIONS ARE MADE AS TO THE CONDITION OF THE PROPERTY OR ANY HAZARDS CONTAINED THEREIN ARE ANY TO BE IMPLIED.

# **Location Information**

- Located just off Exit 7 of Route 42
- Easy access to the Atlantic City Expressway and all major highways
- Close proximity to the Black Horse Pike