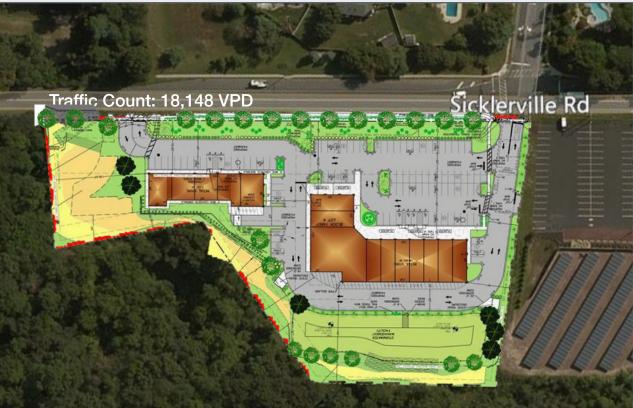

# Site Plan 2411 Sicklerville Road, Sicklerville, NJ

+1 856 234 9600 ext 210 jonathan.klear@naimertz.com

NO WARRANTY OR REPRESENTATION, EXPRESS OR IMPLIED, IS MADE AS TO THE ACCURACY OF THE INFORMATION CONTAINED HEREIN, AND THE SAME IS SUBMITTED SUBJECT TO ERRORS, OMISSIONS, CHANGE OF PRICE, RENTAL OR OTHER CONDITIONS, PRIOR SALE, LEASE OR FINANCING, OR WITHORAWAL WITHOUT NOTICE, AND OF ANY SPECIAL LISTING CONDITIONS IMPOSED BY OUR PRINCIPALS NO WARRANTIES OR REPRESENTATIONS ARE MADE AS TO THE CONDITION OF THE PROPERTY OR ANY HAZARDS CONTAINED THEREIN ARE ANY TO BE IMPLIED. 21 Roland Avenue Mount Laurel NJ 08054 +1 856 234 9600 naimertz.com

# **Property Description**

- Located at a 3-way signalized intersection
- Fully approved for 22,000 SF of retail
- Zoned NC (Neighborhood Commercial)
- Allowable uses include retail, restaurants, fitness centers, recreation, and professional offices
- 679 ft of frontage on Sicklerville Rd.
- Public sewer & water at the street
- Block 14807, lot 4
- Taxes (2016): \$2,598