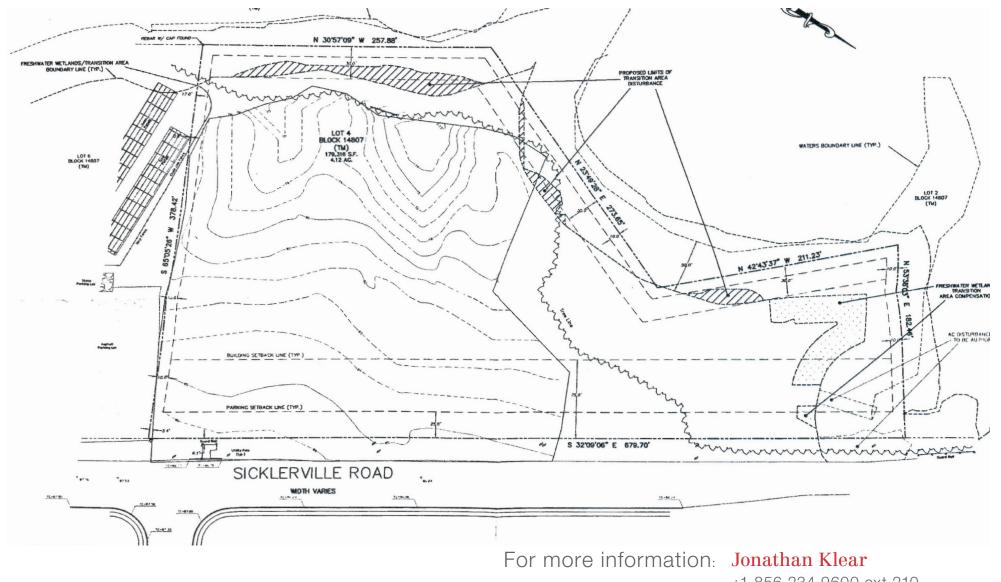

# **Property Description**

- Located at a 3-way signalized intersection
- Fully approved for 22,000 SF of retail
- Zoned NC (Neighborhood Commercial)
- Allowable uses include retail, restaurants, fitness centers, recreation, and professional offices
- 679 ft of frontage on Sicklerville Rd.
- Public sewer & water at the street
- Block 14807, lot 4
- Taxes (2016): \$2,598

# Development Opportunity 4.11± Acres Available