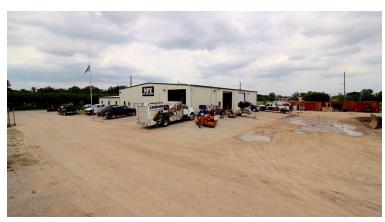

### **PROPERTY & BUILDING FEATURES**

- ±2.8 Net Acres of Well Stabilized Yard Area
- Former Heavy Equipment Sales/Service Facility
- Metal Construction, Built in 2000
- 240-Volt-3-Phase w/ 600 Amp Electrical Service
- 100% Insulated, Clear-Span Warehouse
- (5) Grade-Level Doors, (1) 12'x14' to (4) 14x14' in Size
- Excellent Truck Access w/ (3) Driveways for Ingress/Egress
- Newly Renovated Sales Counter and Office Area

#### PROPERTY LOCATION

Located less than 1 Mile from Hobby Airport with Convenient access to I-45 South, 610 S. Loop, Hwy 225, I-10, S. Sam Houston Pkwy & The Houston Ship Channel

LEASE RATE: NEGOTIABLE