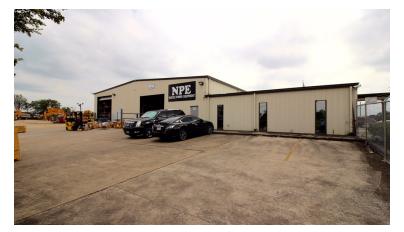

### **PROPERTY & BUILDING FEATURES**

- ±2.8 Net Acres of Well Stabilized Yard Area
- Former Heavy Equipment Sales/Service Facility
- Metal Construction, Built in 2000
- 240-Volt-3-Phase w/ 600 Amp Electrical Service
- 100% Insulated, Clear-Span Warehouse
- (5) Grade-Level Doors, (1) 12'x14' to (4) 14x14' in Size
- Excellent Truck Access w/ (3) Driveways for Ingress/Egress
- Newly Renovated Sales Counter and Office Area