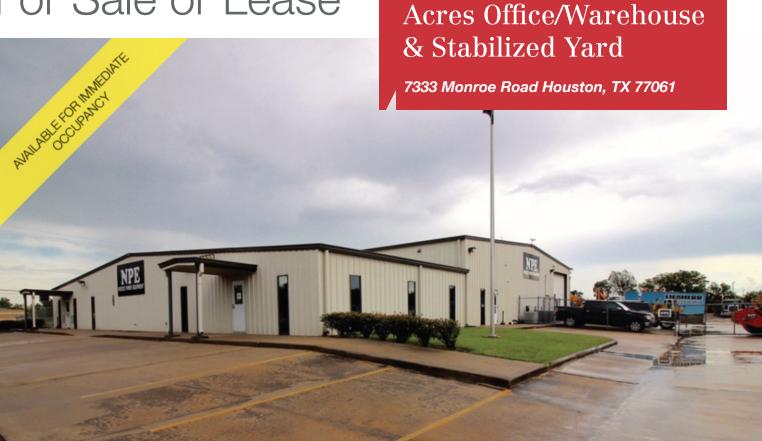

## For Sale or Lease

# For Sale or Lease

±10,600 on ±3.829 Acres Office/Warehouse & Stabilized Yard

Clay Pritchett, SIOR tel 713 985 4631 Clay.Pritchett@naipartners.com NAI Partners tel 713 629 0500 www.naipartners.com

### **PROPERTY & BUILDING FEATURES**

- ±2.8 Net Acres of Well Stabilized Yard Area
- Former Heavy Equipment Sales/Service Facility
- Metal Construction, Built in 2000
- 240-Volt-3-Phase w/ 600 Amp Electrical Service
- 100% Insulated, Clear-Span Warehouse
- (5) Grade-Level Doors, (1) 12'x14' to (4) 14x14' in Size
- Excellent Truck Access w/ (3) Driveways for Ingress/Egress
- Newly Renovated Sales Counter and Office Area