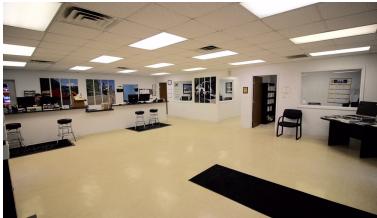

### **PROPERTY & BUILDING FEATURES**

- ±2.8 Net Acres of Well Stabilized Yard Area
- Former Heavy Equipment Sales/Service Facility
- Metal Construction, Built in 2000
- 240-Volt-3-Phase w/ 600 Amp Electrical Service
- 100% Insulated, Clear-Span Warehouse
- (5) Grade-Level Doors, (1) 12'x14' to (4) 14x14' in Size
- Excellent Truck Access w/ (3) Driveways for Ingress/Egress
- Newly Renovated Sales Counter and Office Area