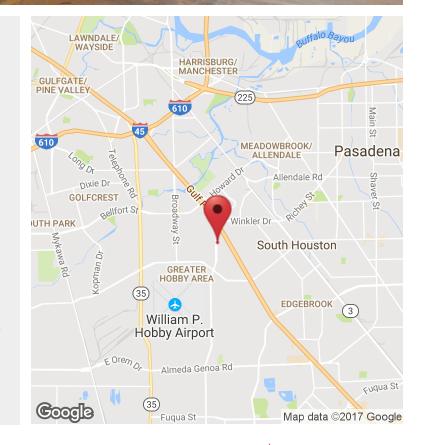

#### PROPERTY LOCATION

Located less than 1 Mile from Hobby Airport with Convenient access to I-45 South, 610 S. Loop, Hwy 225, I-10, S. Sam Houston Pkwy & The Houston Ship Channel

LEASE RATE: NEGOTIABLE