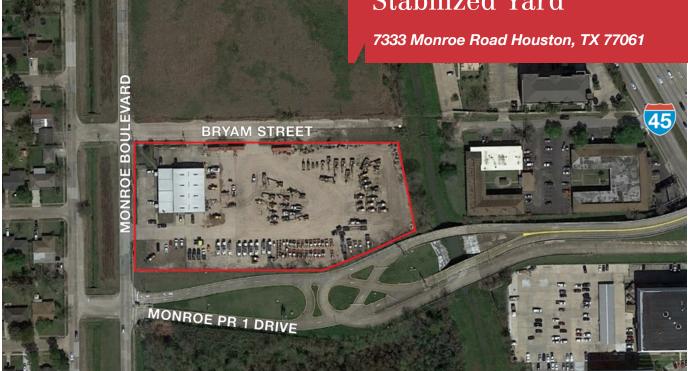

#### **PROPERTY SIZE**

- ±10,600 SF (total)
- ±4,100 SF Office
- ±6,500 SF Shop
- ±3.829 Acres

### **PROPERTY & BUILDING FEATURES**

- ±2.8 Net Acres of Well Stabilized Yard Area
- Former Heavy Equipment Sales/Service Facility
- Metal Construction, Built in 2000
- 240-Volt-3-Phase w/ 600 Amp Electrical Service
- 100% Insulated, Clear-Span Warehouse
- (5) Grade-Level Doors, (1) 12'x14' to (4) 14x14' in Size
- Excellent Truck Access w/ (3) Driveways for Ingress/Egress
- Newly Renovated Sales Counter and Office Area