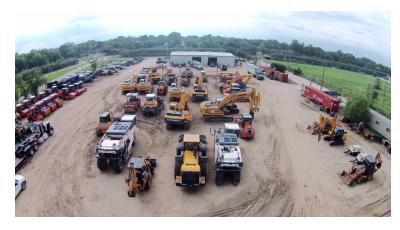

### **PROPERTY & BUILDING FEATURES**

- ±2.8 Net Acres of Well Stabilized Yard Area
- Former Heavy Equipment Sales/Service Facility
- Metal Construction, Built in 2000
- 240-Volt-3-Phase w/ 600 Amp Electrical Service
- 100% Insulated, Clear-Span Warehouse
- (5) Grade-Level Doors, (1) 12'x14' to (4) 14x14' in Size
- Excellent Truck Access w/ (3) Driveways for Ingress/Egress
- Newly Renovated Sales Counter and Office Area