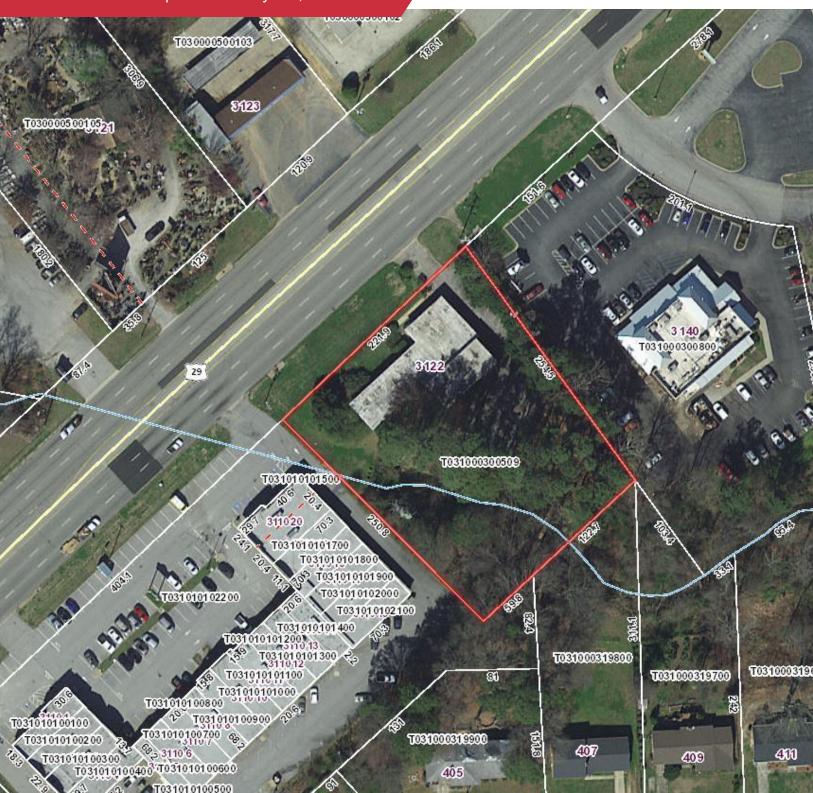

## Office | 5,500 SF

±1.16 Acres

±225 LFT frontage on Wade Hampton Blvd

Zoned: C-2 Grenville County

Tax map # T031000300509

Traffic count: 34,800 vpd

Sale price: \$550,000

| Demographics       | 1 Mile   | 3 Miles  | 5 Miles  |
|--------------------|----------|----------|----------|
| Total Population:  | 6,474    | 48,930   | 122,331  |
| Average HH Income: | \$50,754 | \$60,621 | \$66,071 |