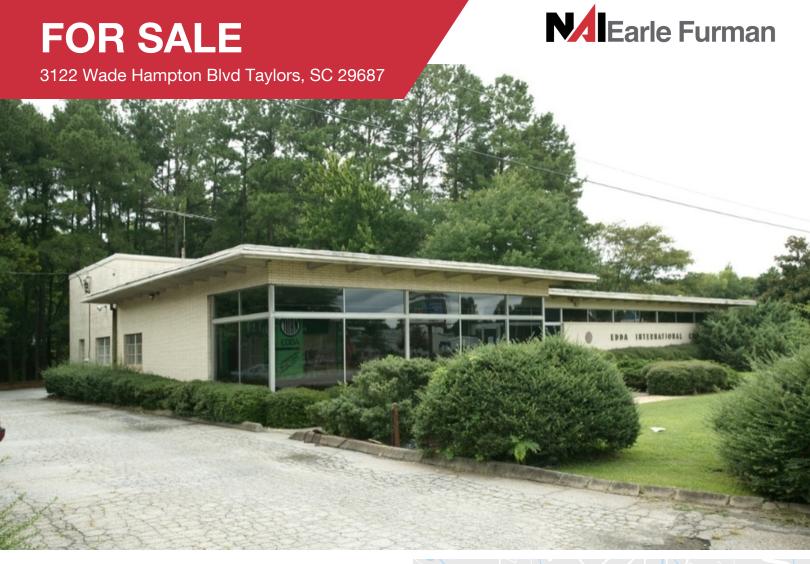

## **FOR SALE**

3122 Wade Hampton Blvd Taylors, SC 29687

## Office | 5,500 SF

±1.16 Acres

±225 LFT frontage on Wade Hampton Blvd

Zoned: C-2 Grenville County

Tax map # T031000300509

Traffic count: 34,800 vpd

Sale price: \$550,000

| Demographics       | 1 Mile   | 3 Miles  | 5 Miles  |
|--------------------|----------|----------|----------|
| Total Population:  | 6,474    | 48,930   | 122,331  |
| Average HH Income: | \$50,754 | \$60,621 | \$66,071 |