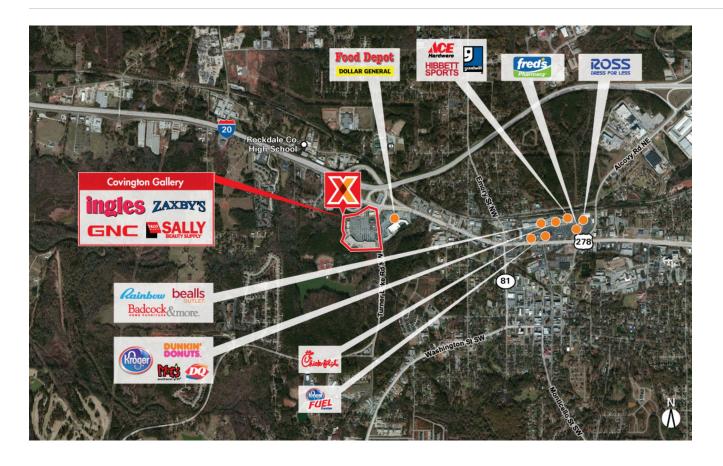

Retail space located south of I-20 with easy accessibility to local, regional and national markets

Prime commercial location with close proximity to Oxford College with 1,000+ students

One of two dominant shopping centers in the market, anchored by Ingles