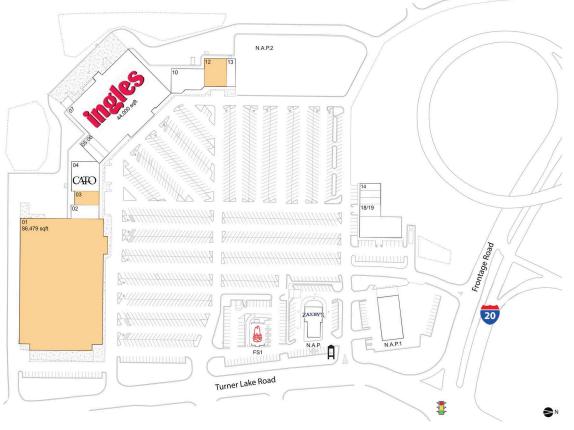

#### **AVAILABLE SPACE**

| 01 | 86,479 SF |
|----|-----------|
| 03 | 2,800 SF  |
| 12 | 5,200 SF  |

#### **CURRENT RETAILERS**

| FS1     | Arby's                            | 2,400 SF  |
|---------|-----------------------------------|-----------|
| N.A.P.  | Zaxby's                           |           |
| N.A.P.1 | Cooper Tires                      |           |
| N.A.P.2 | Beauty School                     |           |
| 02      | Newton Medical                    | 3,200 SF  |
| 04      | Cato                              | 6,750 SF  |
| 05      | GNC                               | 1,600 SF  |
| 06      | Sally Beauty Supply               | 1,600 SF  |
| 07      | Ingles Markets                    | 44,000 SF |
| 10      | Five O'Clock Somewhere            | 5,975 SF  |
| 13      | Drayer Physical Therapy Institute | 2,000 SF  |
| 14      | Vet/Med                           | 3,540 SF  |
| 18/19   | Alcovy Fitness                    | 9,313 SF  |
|         |                                   |           |