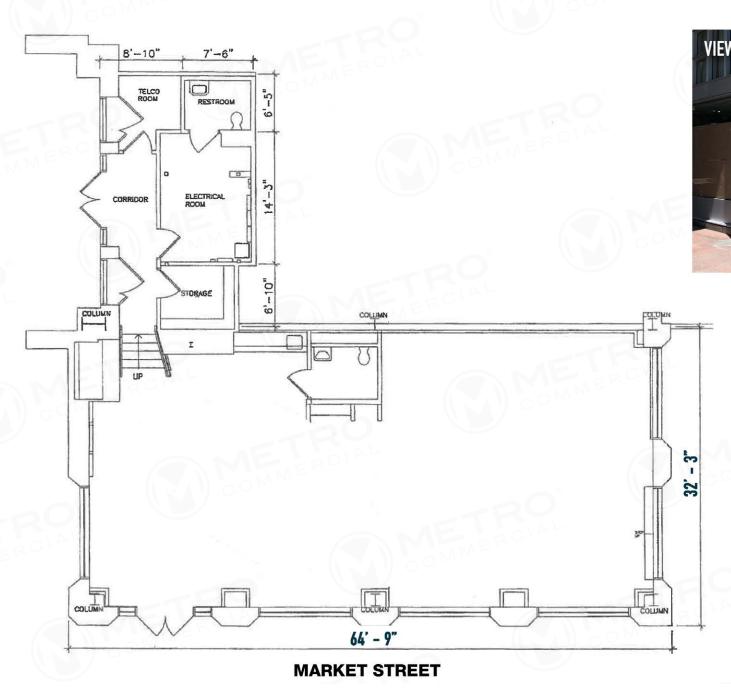

# **ONE COMMERCE SQUARE**

2005 MARKET STREET, PHILADELPHIA, PA 19103

±2.700 SF AVAILABLE FOR LEASE

property highlights.

- 65' frontage on active West Market Street corridor
- Dense daytime population comprised of 24+ million SF office space on Market Street
- Ideal for service oriented retail, food, convenience, and fitness
- 6,000 employees work at Commerce Square
- Area tenants include: CVS, Trader Joe's, Title Boxing, Wawa, City Fitness, Naf Naf Grill and Ruth's Chris Grill