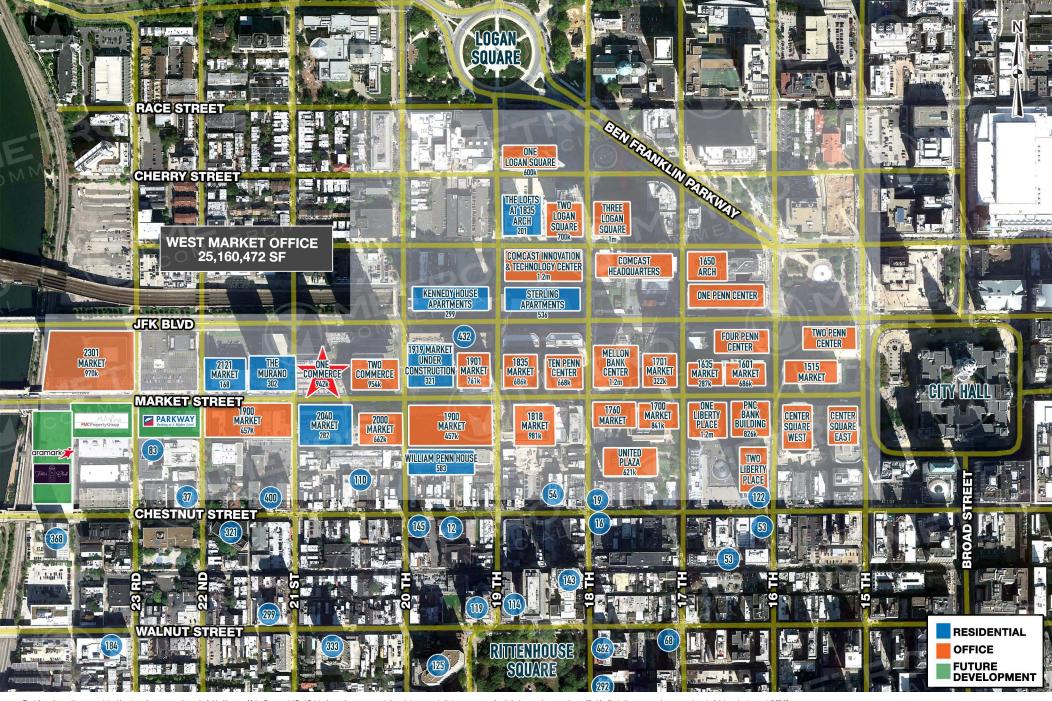

# **ONE COMMERCE SQUARE**

2005 MARKET STREET, PHILADELPHIA, PA 19103

±2.700 SF AVAILABLE FOR LEASE

property highlights.

- 65' frontage on active West Market Street corridor
- Dense daytime population comprised of 24+ million SF office space on Market Street
- Ideal for service oriented retail, food, convenience, and fitness
- 6,000 employees work at Commerce Square
- Area tenants include: CVS, Trader Joe's, Title Boxing, Wawa, City Fitness, Naf Naf Grill and Ruth's Chris Grill