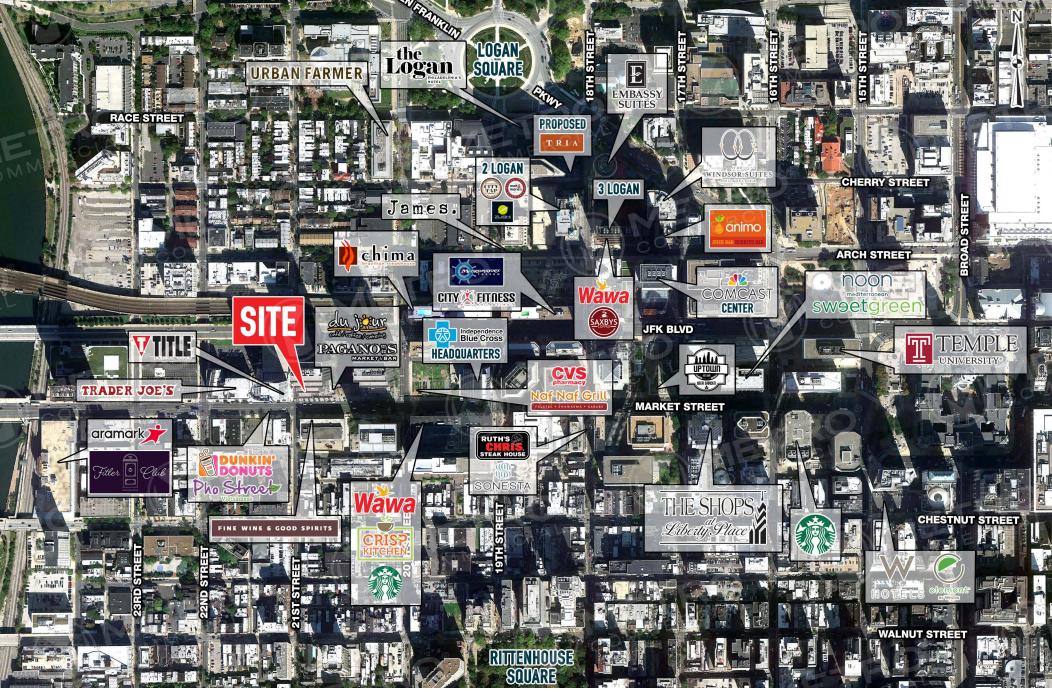

# **ONE COMMERCE SQUARE**

2005 MARKET STREET, PHILADELPHIA, PA 19103

±2.700 SF AVAILABLE FOR LEASE

property highlights.

- 65' frontage on active West Market Street corridor
- Dense daytime population comprised of 24+ million SF office space on Market Street
- Ideal for service oriented retail, food, convenience, and fitness
- 6,000 employees work at Commerce Square
- Area tenants include: CVS, Trader Joe's, Title Boxing, Wawa, City Fitness, Naf Naf Grill and Ruth's Chris Grill