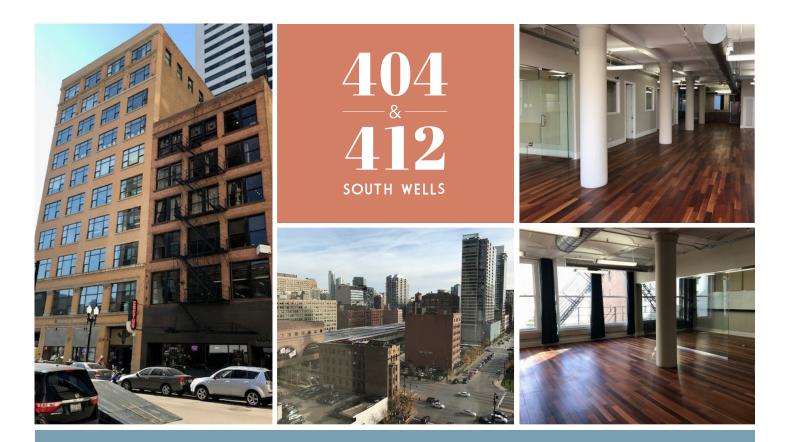

## MOVE-IN READY LOFT OFFICE SPACE FINISHED FULL FLOORS OF 4,000-12,000 SF

- Hardwood floors, kitchens & private restrooms in all suites
- Short distance to commuter train stations
- Full floors of 4,000 SF or 6,000 SF with a variety of configurations

- Tenant controlled HVAC
- Great light & views
- Windows on four sides at 412 S Wells & three sides at 404 S Wells