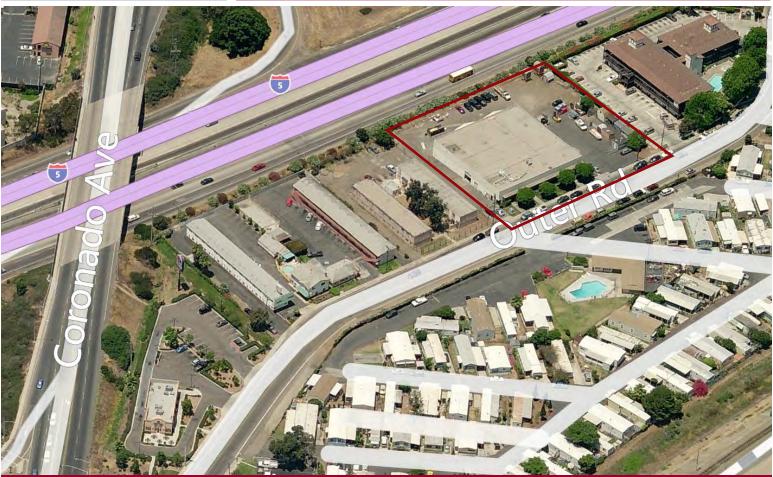

## I-5 FRONTAGE WAREHOUSE 1018-1020 Outer Road | San Diego, CA 92154

- Approximately 18,880 SF Building; Approximately 1.18 Acre Parcel
- Approximately 8,900 SF of Warehouse and Office Space Available for Occupancy. Additional Office Space Available
- 2 Dock High and 2 Grade Level Truck Doors
- Excellent Freeway Access to I-5; Freeway Visible Signage
- IL-2-1 Zoning: Allows Warehousing, Offices and Light Manufacturing
- 7,440 SF Leased to 2020 with Two (2)/ Five (5) Year Renewal Options. Current Monthly Rent - \$6,037.51 NNN