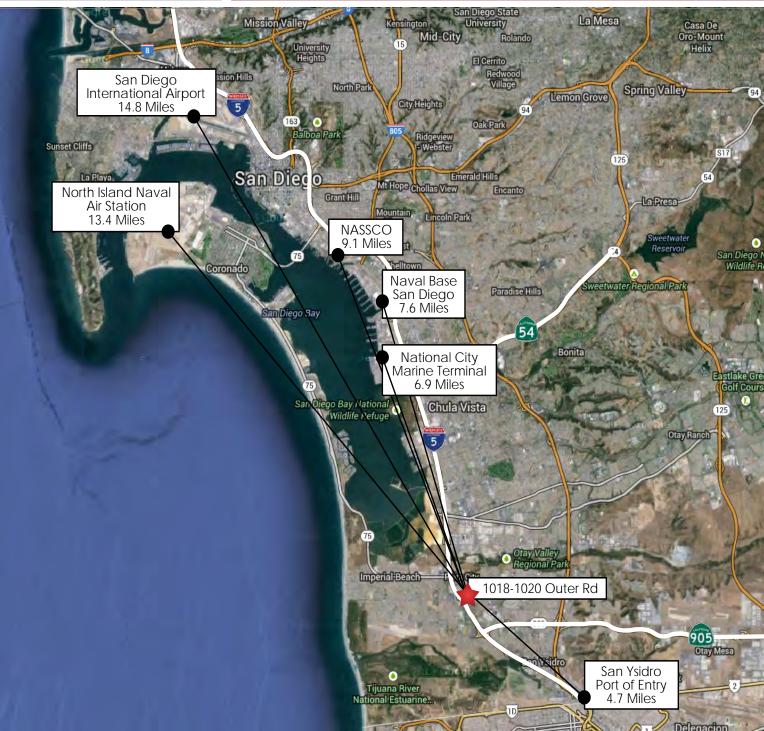

## I-5 FRONTAGE WAREHOUSE 1018-1020 Outer Road | San Diego, CA 92154

- Approximately 18,880 SF Building; Approximately 1.18 Acre Parcel
- Approximately 8,900 SF of Warehouse and Office Space Available for Occupancy. Additional Office Space Available
- 2 Dock High and 2 Grade Level Truck Doors
- Excellent Freeway Access to I-5; Freeway Visible Signage
- IL-2-1 Zoning: Allows Warehousing, Offices and Light Manufacturing
- 7,440 SF Leased to 2020 with Two (2)/ Five (5) Year Renewal Options. Current Monthly Rent - \$6,037.51 NNN