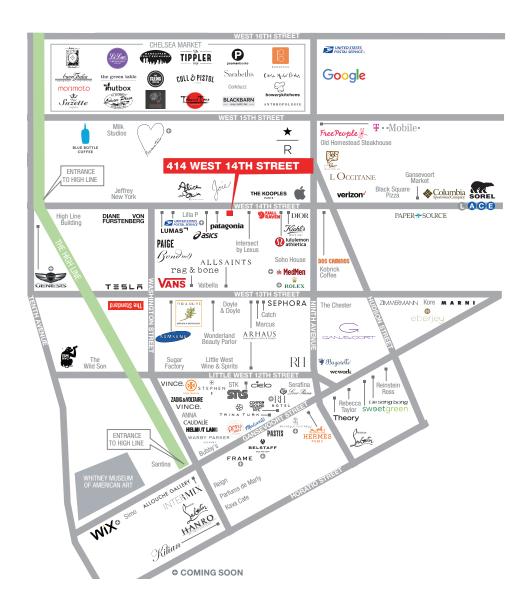

#### **LOCATION**

South block between Ninth Avenue and Washington Street

#### **NEIGHBORS**

Asics, Iululemon athletica, Fjallraven, Patagonia, Apple, Starbucks Reserve, Columbia Sportswear, Restoration Hardware, Samsung, SoHo House, The Whitney Museum of American Art and The Standard Hotel

## AREA RETAIL

MICHAEL PASTER 212.351.9345 michael.paster@ngkf.com

NGKF.COM