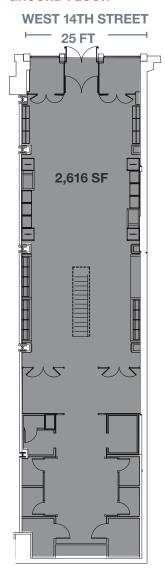

#### **APPROXIMATE SIZE**

Ground Floor 2,616 SF Lower Level 2,000 SF Total 4,616 SF

#### **FRONTAGE**

25 FT on West 14th Street

#### **GROUND FLOOR**