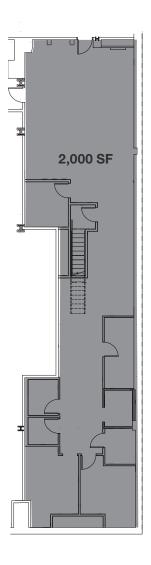

#### **APPROXIMATE SIZE**

Ground Floor 2,616 SF Lower Level 2,000 SF Total 4,616 SF

#### **LOWER LEVEL**