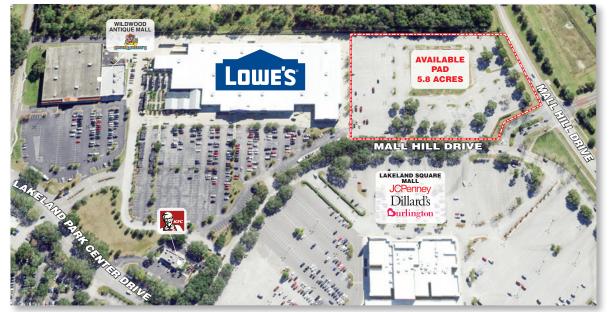

### **Vacant Land**

**Location:** 

This Vacant Land is located in Polk County at 3606 US Hwy. 98 N. & Lakeland Park Center Drive in Lakeland, Florida 33809.

Type:

Vacant Land

GLA:

5.8 acres

Parking:

454 spaces

**Anchors:** 

Lowe's (Not Included)

**Vital Statistics:** 

• 5.8 acre former movie theater parcel with 454 existing parking spaces available for redevelopment up to 40,000 sf

Area Retailers:

 Adjacent to Lakeland Square Mall (Dillard's, JC Penney, Burlington) and The Groves (Lowe's, Wildwood Antique Mall, Chuck E. Cheese's) Lakeland Square Mall 