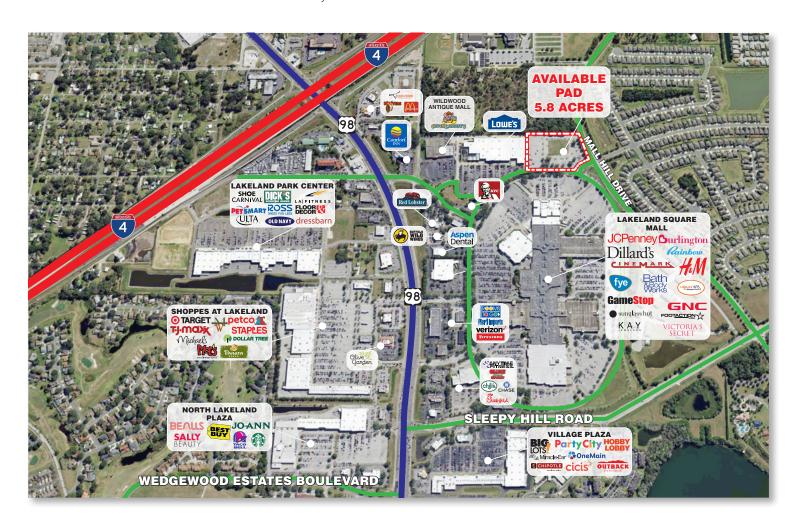

### **Vacant Land**

**Location:** 

This Vacant Land is located in Polk County at 3606 US Hwy. 98 N. & Lakeland Park Center Drive in Lakeland, Florida 33809.

Type:

Vacant Land

GLA:

5.8 acres

Parking:

454 spaces

**Anchors:** 

Lowe's (Not Included)

**Vital Statistics:** 

• 5.8 acre former movie theater parcel with 454 existing parking spaces available for redevelopment up to 40,000 sf

Area Retailers:

 Adjacent to Lakeland Square Mall (Dillard's, JC Penney, Burlington) and The Groves (Lowe's, Wildwood Antique Mall, Chuck E. Cheese's) Lakeland Square Mall 