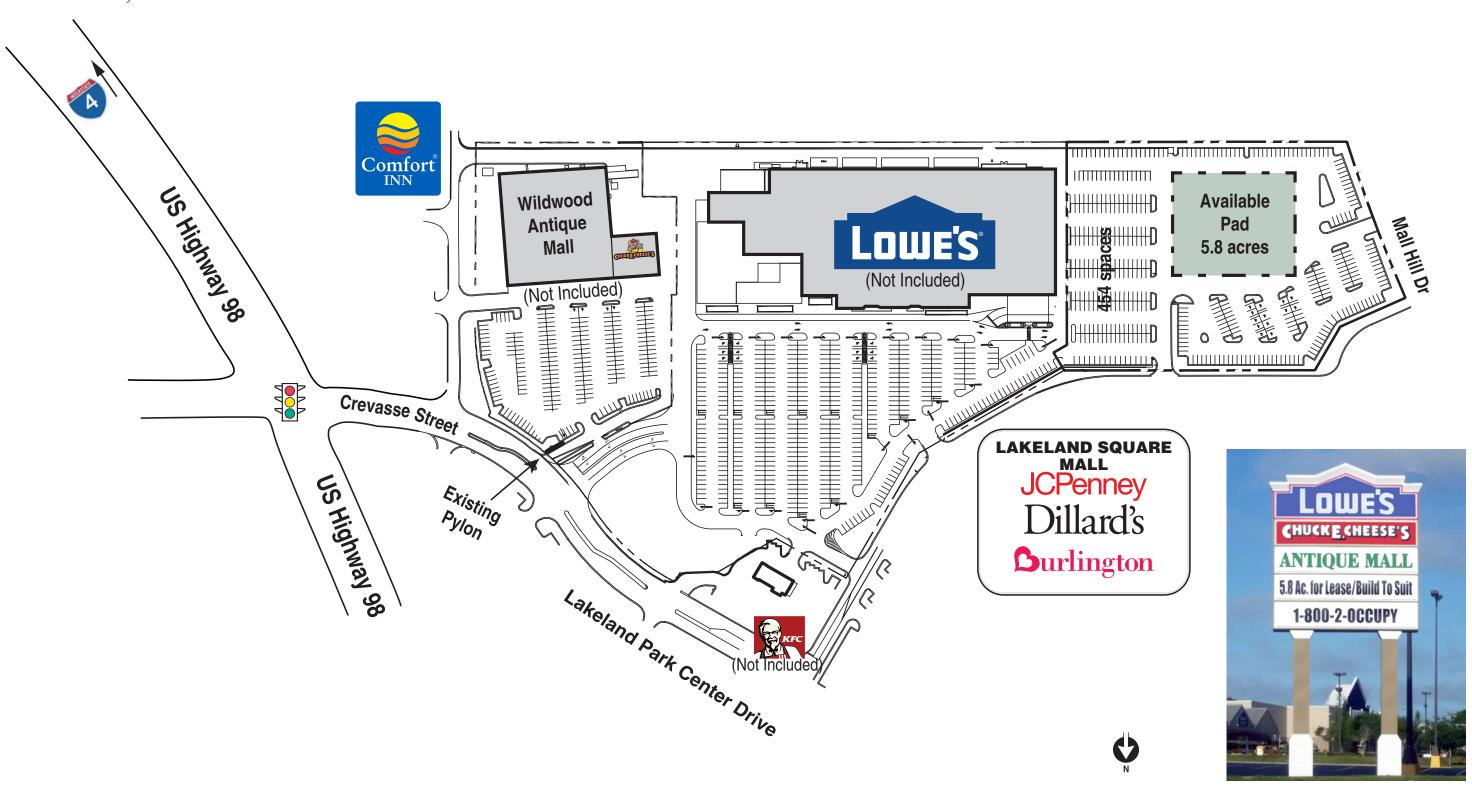

### **Vacant Land**

**Location:** 

This Vacant Land is located in Polk County at 3606 US Hwy. 98 N. & Lakeland Park Center Drive in Lakeland, Florida 33809.

Type:

Vacant Land

GLA:

5.8 acres

Parking:

454 spaces

**Anchors:** 

Lowe's (Not Included)

**Vital Statistics:** 

• 5.8 acre former movie theater parcel with 454 existing parking spaces available for redevelopment up to 40,000 sf

Area Retailers:

 Adjacent to Lakeland Square Mall (Dillard's, JC Penney, Burlington) and The Groves (Lowe's, Wildwood Antique Mall, Chuck E. Cheese's) Lakeland Square Mall 