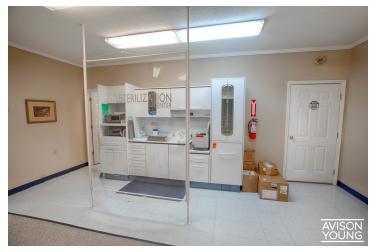

#### **PROPERTY OVERVIEW**

Available for Sale only. Office space available on the main arterial corridor of Morristown with a traffic count of 50,614 cars daily. Newly sealed and striped parking lot.

This space is currently occupied by a dentist with ~4 years remaining on the NNN lease. Tenant's current rent is \$2325/month through June 2021, then increases to \$2440/month through June 2024.

#### PROPERTY OVERVIEW

Available for Sale only. Office space available on the main arterial corridor of Morristown with a traffic count of 50,614 cars daily. Newly sealed and striped parking lot.

This space is currently occupied by a dentist with ~4 years remaining on the NNN lease. Tenant's current rent is \$2325/month through June 2021, then increases to \$2440/month through June 2024.