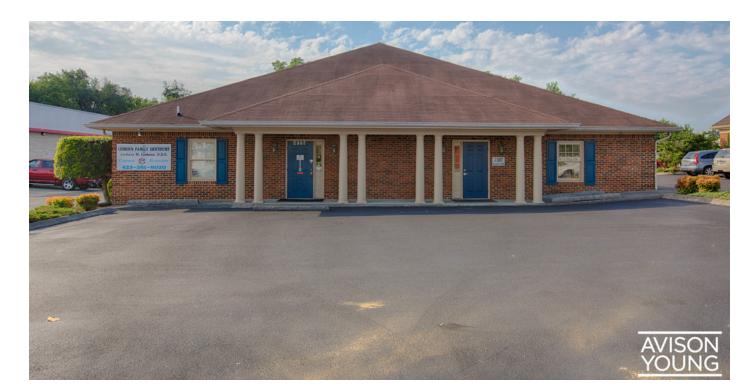

#### **PROPERTY OVERVIEW**

Available for Sale only. Office space available on the main arterial corridor of Morristown with a traffic count of 50,614 cars daily. Newly sealed and striped parking lot.

This space is currently occupied by a dentist with ~4 years remaining on the NNN lease. Tenant's current rent is \$2325/month through June 2021, then increases to \$2440/month through June 2024.

#### PROPERTY OVERVIEW

Available for Sale only. Office space available on the main arterial corridor of Morristown with a traffic count of 50,614 cars daily. Newly sealed and striped parking lot.

This space is currently occupied by a dentist with ~4 years remaining on the NNN lease. Tenant's current rent is \$2325/month through June 2021, then increases to \$2440/month through June 2024.