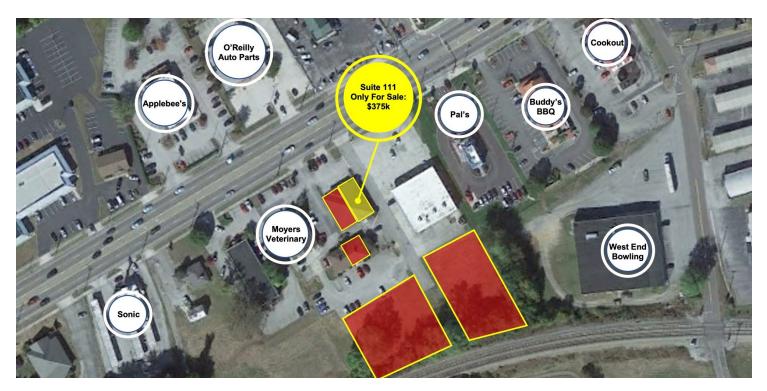

#### **PROPERTY OVERVIEW**

Available for Sale only. Office space available on the main arterial corridor of Morristown with a traffic count of 50,614 cars daily. Newly sealed and striped parking lot.

This space is currently occupied by a dentist with ~4 years remaining on the NNN lease. Tenant's current rent is \$2325/month through June 2021, then increases to \$2440/month through June 2024.

#### PROPERTY OVERVIEW

Available for Sale only. Office space available on the main arterial corridor of Morristown with a traffic count of 50,614 cars daily. Newly sealed and striped parking lot.

This space is currently occupied by a dentist with ~4 years remaining on the NNN lease. Tenant's current rent is \$2325/month through June 2021, then increases to \$2440/month through June 2024.