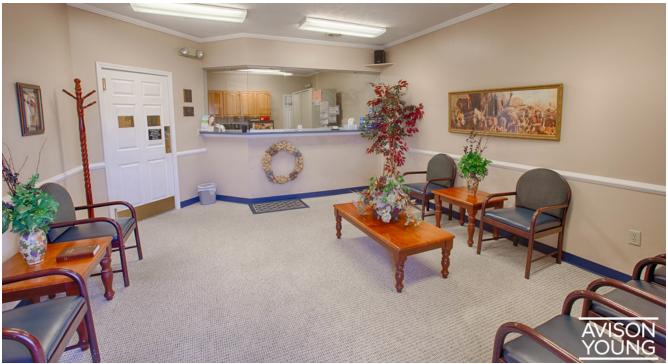

#### **PROPERTY OVERVIEW**

Available for Sale only. Office space available on the main arterial corridor of Morristown with a traffic count of 50,614 cars daily. Newly sealed and striped parking lot.

This space is currently occupied by a dentist with ~4 years remaining on the NNN lease. Tenant's current rent is \$2325/month through June 2021, then increases to \$2440/month through June 2024.

#### PROPERTY OVERVIEW

Available for Sale only. Office space available on the main arterial corridor of Morristown with a traffic count of 50,614 cars daily. Newly sealed and striped parking lot.

This space is currently occupied by a dentist with ~4 years remaining on the NNN lease. Tenant's current rent is \$2325/month through June 2021, then increases to \$2440/month through June 2024.