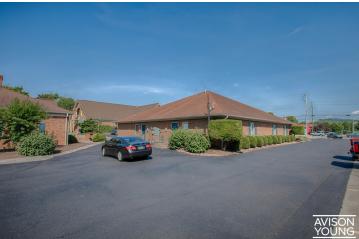

#### **PROPERTY OVERVIEW**

Available for Sale only. Office space available on the main arterial corridor of Morristown with a traffic count of 50,614 cars daily. Newly sealed and striped parking lot.

This space is currently occupied by a dentist with ~4 years remaining on the NNN lease. Tenant's current rent is \$2325/month through June 2021, then increases to \$2440/month through June 2024.

#### PROPERTY OVERVIEW

Available for Sale only. Office space available on the main arterial corridor of Morristown with a traffic count of 50,614 cars daily. Newly sealed and striped parking lot.

This space is currently occupied by a dentist with ~4 years remaining on the NNN lease. Tenant's current rent is \$2325/month through June 2021, then increases to \$2440/month through June 2024.