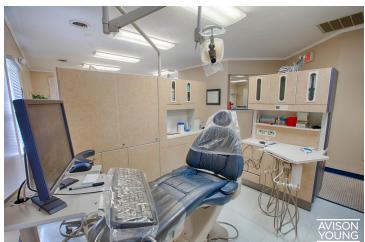

#### **PROPERTY OVERVIEW**

Available for Sale only. Office space available on the main arterial corridor of Morristown with a traffic count of 50,614 cars daily. Newly sealed and striped parking lot.

This space is currently occupied by a dentist with ~4 years remaining on the NNN lease. Tenant's current rent is \$2325/month through June 2021, then increases to \$2440/month through June 2024.

#### PROPERTY OVERVIEW

Available for Sale only. Office space available on the main arterial corridor of Morristown with a traffic count of 50,614 cars daily. Newly sealed and striped parking lot.

This space is currently occupied by a dentist with ~4 years remaining on the NNN lease. Tenant's current rent is \$2325/month through June 2021, then increases to \$2440/month through June 2024.