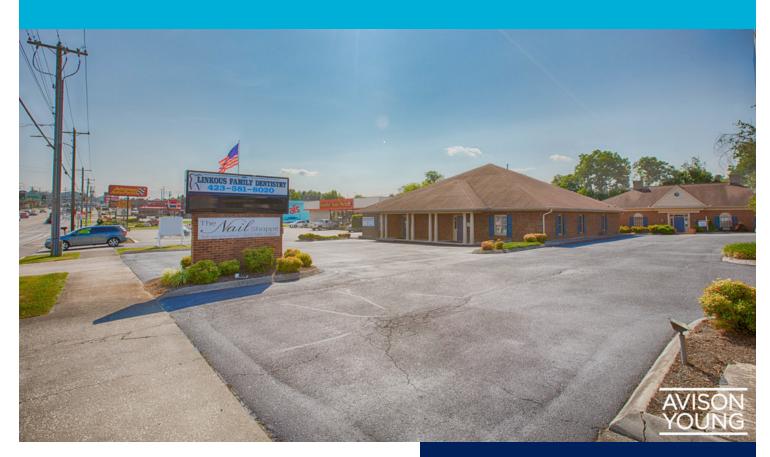

#### **PROPERTY OVERVIEW**

Available for Sale only. Office space available on the main arterial corridor of Morristown with a traffic count of 50,614 cars daily. Newly sealed and striped parking lot.

This space is currently occupied by a dentist with ~4 years remaining on the NNN lease. Tenant's current rent is \$2325/month through June 2021, then increases to \$2440/month through June 2024.

#### PROPERTY OVERVIEW

Available for Sale only. Office space available on the main arterial corridor of Morristown with a traffic count of 50,614 cars daily. Newly sealed and striped parking lot.

This space is currently occupied by a dentist with ~4 years remaining on the NNN lease. Tenant's current rent is \$2325/month through June 2021, then increases to \$2440/month through June 2024.