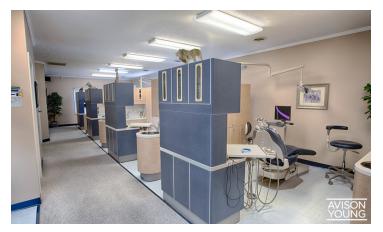

#### **PROPERTY OVERVIEW**

Available for Sale only. Office space available on the main arterial corridor of Morristown with a traffic count of 50,614 cars daily. Newly sealed and striped parking lot.

This space is currently occupied by a dentist with ~4 years remaining on the NNN lease. Tenant's current rent is \$2325/month through June 2021, then increases to \$2440/month through June 2024.

#### PROPERTY OVERVIEW

Available for Sale only. Office space available on the main arterial corridor of Morristown with a traffic count of 50,614 cars daily. Newly sealed and striped parking lot.

This space is currently occupied by a dentist with ~4 years remaining on the NNN lease. Tenant's current rent is \$2325/month through June 2021, then increases to \$2440/month through June 2024.