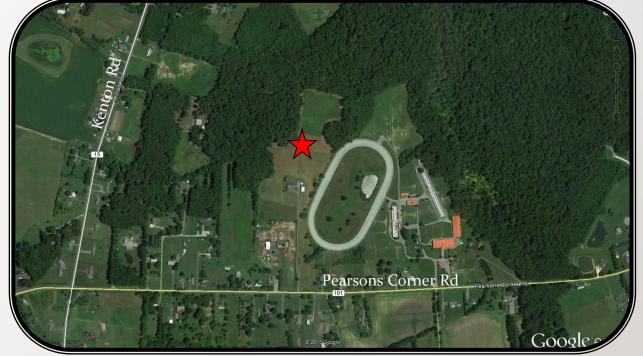

## SUBDIVISION FOR SALE

THOROUGHBRED FARMS

Pearsons Corner Rd Dover, DE

- Sale Price: \$240,720
- Acreage: 28.32+/- Acres
- Zoning: RS1
- Tax ID: 3-00-05600-01-0101
- Previously approved for 32 building lots
- Located in Capital School District on Pearsons Corner Rd.
- Demographics: <u>3 Miles 5 Miles</u>
  Population 2013 11,121 43,200
  Median Income 2013 58,670 56,612