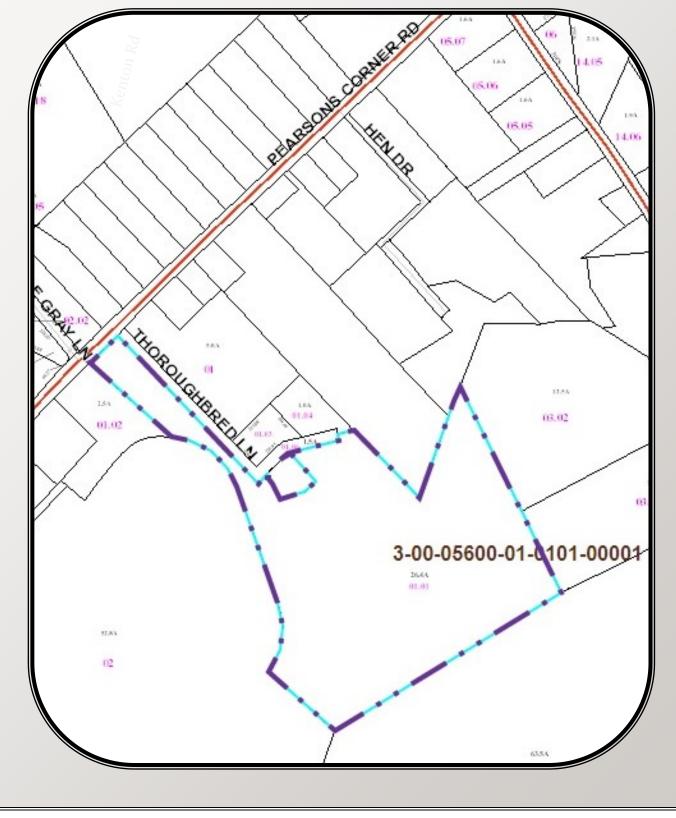

## SUBDIVISION FOR SALE

THOROUGHBRED FARMS

Pearsons Corner Rd Dover, DE

- Sale Price: \$240,720
- Acreage: 28.32+/- Acres
- Zoning: RS1
- Tax ID: 3-00-05600-01-0101
- Previously approved for 32 building lots
- Located in Capital School District on Pearsons Corner Rd.
- Demographics: <u>3 Miles 5 Miles</u>
  Population 2013 11,121 43,200
  Median Income 2013 58,670 56,612