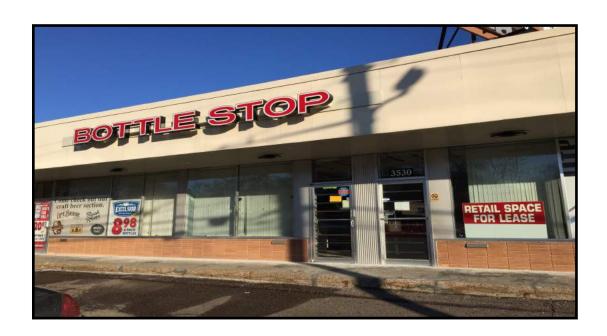

# FOR LEASE

3530 Douglas Drive CRYSTAL, MN 55422

### **Specification Sheet**

3530 Douglas Drive Crystal, MN 55422

BUILDING SIZE: 7,681 square feet

YEAR BUILT: 1960

**TRAFFIC COUNT (Douglas Drive):** 9,200 vehicles per day

**ZONING:** C-1 (Neighborhood Commercial)

#### **ADDITIONAL COMMENTS:**

Excellent visibility on Douglas Drive
Traffic counts of 9,200 vehicles per day (MnDOT)
Owner/manager on-site
Flexible lease terms
Unbeatable rental rates!
Spaces available NOW