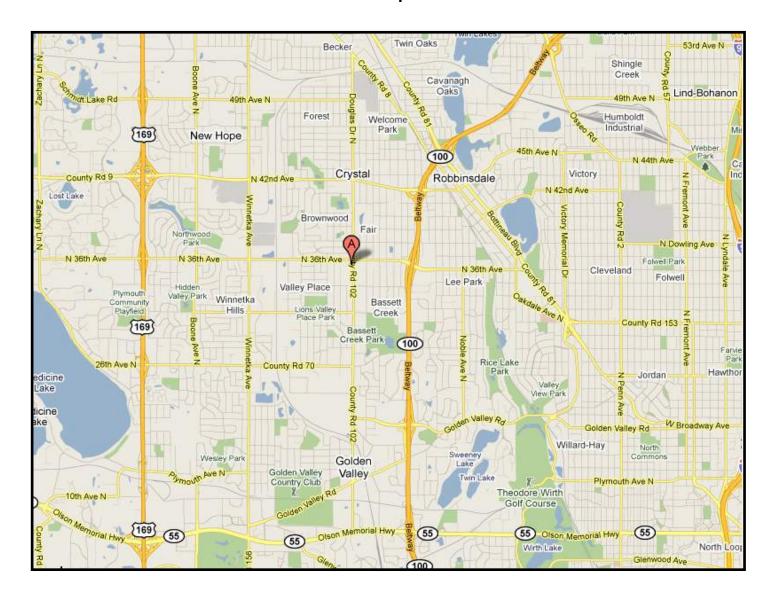

Rich Yablonsky, CCIM, SIOR (763) 231-0282 Phone (763) 231-0284 Fax (612) 419-7766 Cellular yablo@yablo.net



### **Specification Sheet**

3530 Douglas Drive Crystal, MN 55422

BUILDING SIZE: 7,681 square feet

YEAR BUILT: 1960

**TRAFFIC COUNT (Douglas Drive):** 9,200 vehicles per day

**ZONING:** C-1 (Neighborhood Commercial)

**AVAILABLE SPACE:** 2,500 square feet

**GROSS RENTAL RATE:** \$12.00 psf annually plus gas and electric

#### **ADDITIONAL COMMENTS:**

Excellent visibility on Douglas Drive
Traffic counts of 9,200 vehicles per day (MnDOT)
Owner/manager on-site
Flexible lease terms
Unbeatable rental rates!
Spaces available NOW

Please call for more information:

Rich Yablonsky, CCIM, SIOR (763) 231-0282 Phone (763) 231-0284 Fax (612) 419-7766 Cellular yablo@yablo.net



### Map





## Photos