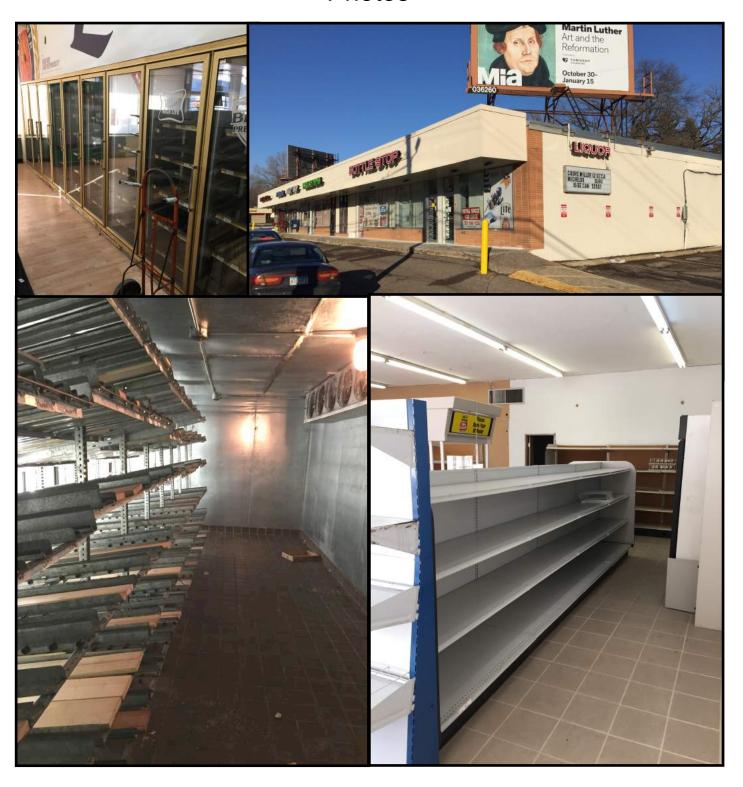

CCIM, SIOR (763) 231-0282 Phone (763) 231-0284 Fax (612) 419-7766 Cellular yablo@yablo.net



### **Specification Sheet**

3530 Douglas Drive Crystal, MN 55422

BUILDING SIZE: 7,681 square feet

YEAR BUILT: 1960

**TRAFFIC COUNT (Douglas Drive):** 9,200 vehicles per day

**ZONING:** C-1 (Neighborhood Commercial)

**AVAILABLE SPACE:** 2,500 square feet

**GROSS RENTAL RATE:** \$12.00 psf annually plus gas and electric

#### **ADDITIONAL COMMENTS:**

Excellent visibility on Douglas Drive
Traffic counts of 9,200 vehicles per day (MnDOT)
Owner/manager on-site
Flexible lease terms
Unbeatable rental rates!
Spaces available NOW

Please call for more information:

Rich Yablonsky, CCIM, SIOR (763) 231-0282 Phone (763) 231-0284 Fax (612) 419-7766 Cellular yablo@yablo.net



### Map





## Photos