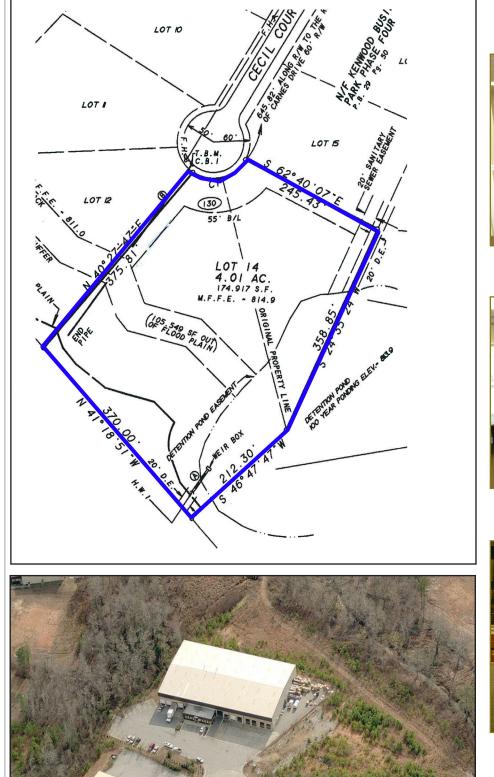

#### **BUILDING DATA**

Total Building SF: ± 31,000 SF Acreage: ± 4 acres Parking: 30 spaces Loading: - Dock High Doors: 14 - Drive-in: 1 oversize 12' x 14' Year Built: 1998 Clear Height: 26' Column Spacing: 66' x 40' Lighting: Double tube florescent & skylights Zoning: M-1 Industrial

outside storage, located at the end of a cul-de-sac

All information furnished regarding property for sale, rental or financing is from sources deemed reliable, but no warranty or representation is made to the accuracy thereof and same is submitted to errors, omissions, change of price, rental or other conditions prior to sale, lease or financing or withdrawal without notice. No liability of any kind is to be imposed on the broker herein.