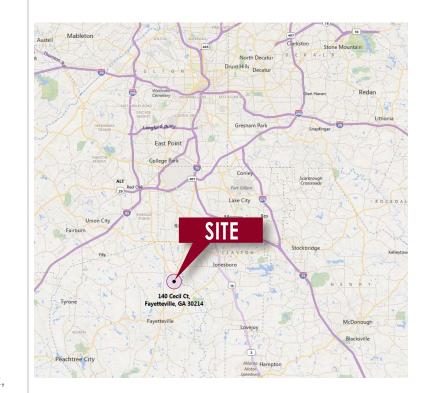

### $\pm$ 31,000 SF With $\pm$ 4 Acres 140 Cecil Court, Fayetteville, GA 30214

## ± 31,000 SF With ± 4 Acres 140 Cecil Court, Fayetteville, GA 30214

All information furnished regarding property for sale, rental or financing is from sources deemed reliable, but no warranty or representation is made to the accuracy thereof and same is submitted to errors, omissions, change of price, rental or other conditions prior to sale, lease or financing or withdrawal without notice. No liability of any kind is to be imposed on the broker herein.