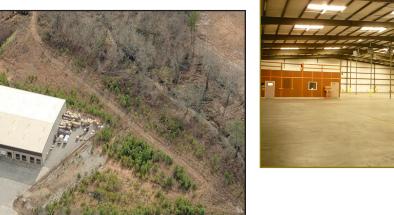

#### **BUILDING DATA**

Total Building SF: ± 31,000 SF Acreage: ± 4 acres Parking: 30 spaces Loading: - Dock High Doors: 14 - Drive-in: 1 oversize 12' x 14' Year Built: 1998 Clear Height: 26' Column Spacing: 66' x 40' Lighting: Double tube florescent & skylights Zoning: M-1 Industrial

#### **LISTING DATA**

Warehouse Size: 28,500 SF Office SF: 2,500 SF Lease Rate: \$3.45 psf NNN **Comments:** Security on premises, upgraded office mill work,

single row columns in warehouse, warehouse vent fans, fenced