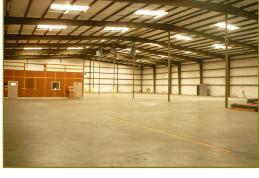

#### **BUILDING DATA**

Total Building SF: ± 31,000 SF Acreage: ± 4 acres Parking: 30 spaces Loading: - Dock High Doors: 14 - Drive-in: 1 oversize 12' x 14' Year Built: 1998 Clear Height: 26' Column Spacing: 66' x 40' Lighting: Double tube florescent & skylights Zoning: M-1 Industrial

#### **LISTING DATA**

Warehouse Size: 28,500 SF Office SF: 2,500 SF Lease Rate: \$3.45 psf NNN **Comments:** Security on premises, upgraded office mill work,

single row columns in warehouse, warehouse vent fans, fenced