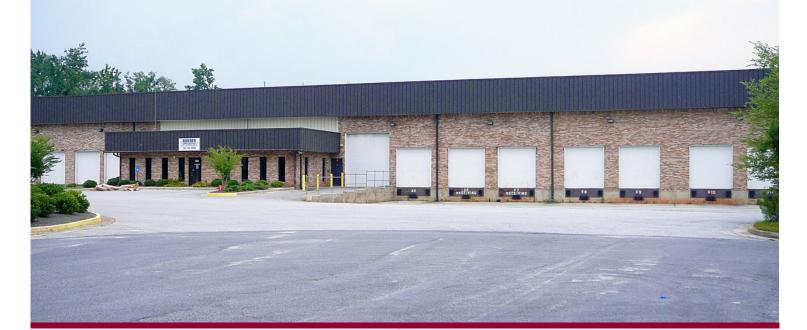

#### **BUILDING DATA**

Total Building SF: ± 31,000 SF Acreage: ± 4 acres Parking: 30 spaces Loading: - Dock High Doors: 14 - Drive-in: 1 oversize 12' x 14' Year Built: 1998 Clear Height: 26' Column Spacing: 66' x 40' Lighting: Double tube florescent & skylights Zoning: M-1 Industrial

#### **LISTING DATA**

Warehouse Size: 28,500 SF Office SF: 2,500 SF Lease Rate: \$3.45 psf NNN **Comments:** Security on premises, upgraded office mill work,

single row columns in warehouse, warehouse vent fans, fenced

outside storage, located at the end of a cul-de-sac

All information furnished regarding property for sale, rental or financing is from sources deemed reliable, but no warranty or representation is made to the accuracy thereof and same is submitted to errors, omissions, change of price, rental or other conditions prior to sale, lease or financing or withdrawal without notice. No liability of any kind is to be imposed on the broker herein.