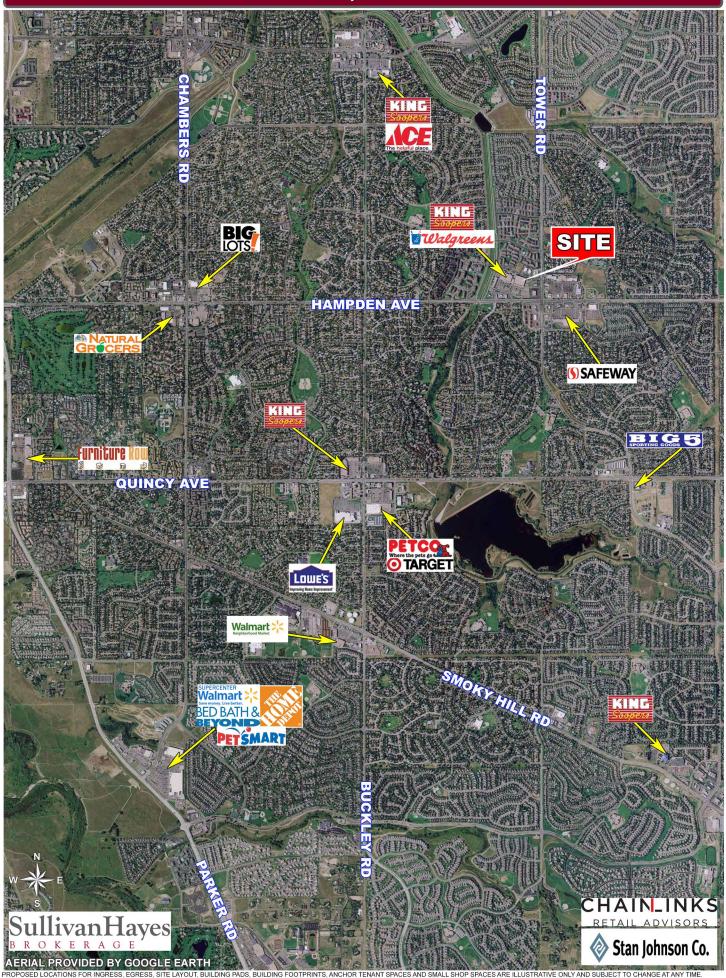

fic counts at the intersection

| DEMOGRAPHICS  | 3 MILE   | 5 MILES  | 7 MILES  |
|---------------|----------|----------|----------|
| Population    | 157,368  | 288,848  | 500,543  |
| Avg HH Income | \$87,763 | \$85,930 | \$83,986 |
| Employees     | 20,070   | 74,467   | 201,732  |
| Businesses    | 2,692    | 7,796    | 18,019   |

### TRAFFIC COUNTS

Source: DRCOG 2016

On Hampden Ave west of Tower Rd 35,970 cars/day

On Tower Rd north of Hampden

27,296 cars/day

Ave

1301 CANYON BLVD, SUITE 228 | BOULDER, CO 80302 | 303.534.0900 | WWW.SULLIVANHAYES.COM







#### Michael DePalma

720.382.7597 | mdepalma@sullivanhayes.com

#### David Dobek

720.382.7598 | ddobek@sullivanhayes.com

#### Sean Kulzer

720.382.7596 | skulzer@sullivanhayes.com

# Hampden Avenue & Tower Road Trade Area