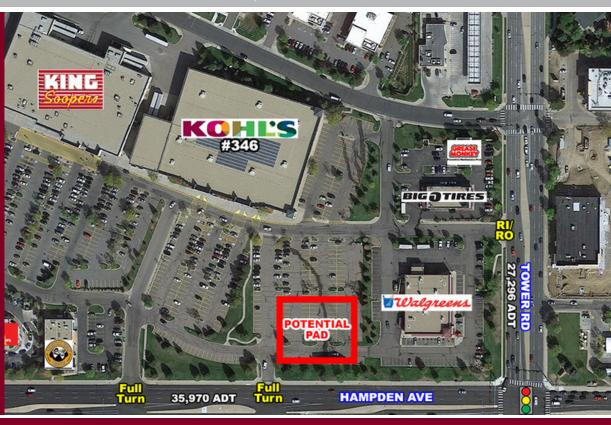

# PAD SITE ADJACENT TO KOHL'S

18307 EAST HAMPDEN AVENUE | AURORA, CO 80013

### PROPERTY HIGHLIGHTS

- Join Kohl's, King Soopers and Walgreens in established and dense area of Aurora, CO
- Approximately 1 acre pad site available with great frontage
- Limited pad availability with several national retailers already in the submarket
- Tons of residential housing surrounding site and fantastic traffic counts at the intersection

### TRAFFIC COUNTS

Source: DRCOG 2016

On Hampden Ave west of Tower Rd 35,970 cars/day

On Tower Rd north of Hampden

27,296 cars/day

Ave

1301 CANYON BLVD, SUITE 228 | BOULDER, CO 80302 | 303.534.0900 | WWW.SULLIVANHAYES.COM