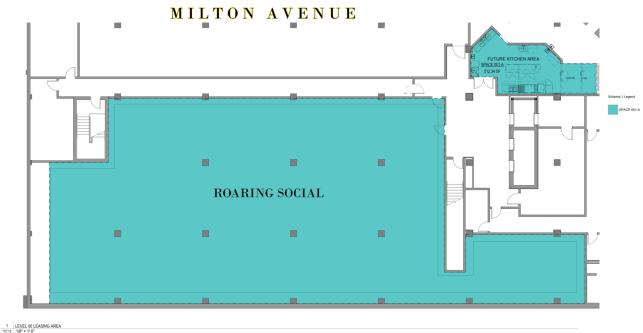

## THE HAMILTON

21 Milton Avenue, Alpharetta, GA 30009

SITE PLAN - OPTION B

### PROPERTY HIGHLIGHTS

- Available: +/-9,000 SF (can be subdivided--flexibility with demising wall)
- Ground floor retail space fronting Milton Avenue
- Luxury 119-room, boutique hotel development from The Curio Collection by Hilton
- · Spring 2021 delivery
- GA DOT Traffic Counts: Hwy 9/Main St-25,000 AADT