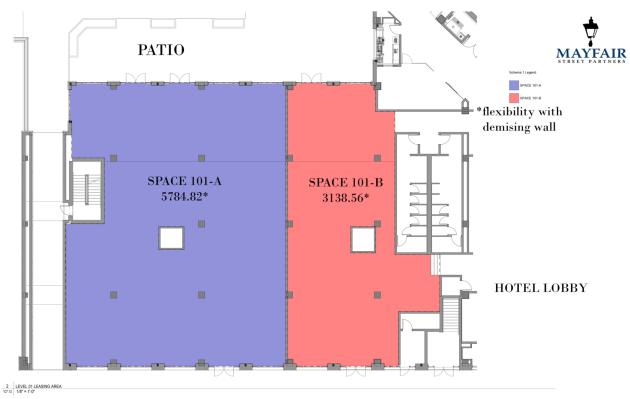

### SITE PLAN - OPTION A

### PROPERTY HIGHLIGHTS

- Available: +/-9,000 SF (can be subdivided--flexibility with demising wall)
- Ground floor retail space fronting Milton Avenue
- Luxury 119-room, boutique hotel development from The Curio Collection by Hilton
- · Spring 2021 delivery
- GA DOT Traffic Counts: Hwy 9/Main St-25,000 AADT