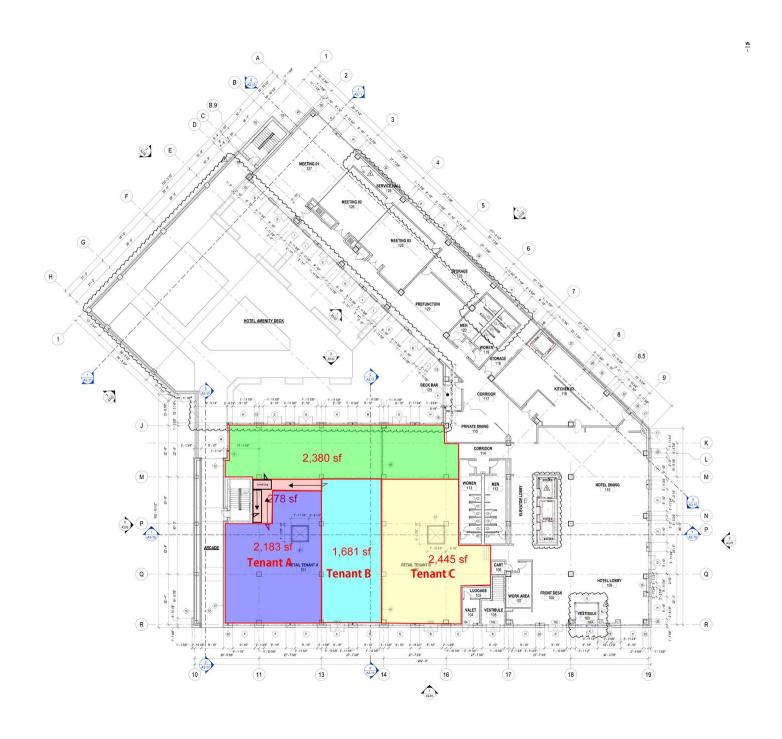

ounts: Hwy 9/Main St-25,000 AADT

### DEMOGRAPHICS

|                    | 1 MILE    | 3 MILES   | 5 MILES   |
|--------------------|-----------|-----------|-----------|
| Population Density | 8,541     | 59,825    | 187,528   |
| Average HH Income  | \$110,837 | \$122,355 | \$134,397 |
| Daytime Population | 11,879    | 140,879   | 263,305   |

### **EXCLUSIVE AGENT(S)**

STACI SPANGLER • staci.spangler@tscg.com • 770.955.2434
MEGAN MCCRANEY • megan.mccraney@tscg.com • 770.955.2434



# THE HAMILTON

21 Milton Avenue, Alpharetta, GA 30009

### SITE PLAN - OPTION A





### **EXCLUSIVE AGENT(S)**

STACI SPANGLER • staci.spangler@tscg.com • 770.955.2434

MEGAN MCCRANEY • megan.mccraney@tscg.com • 770.955.2434



## THE HAMILTON

21 Milton Avenue, Alpharetta, GA 30009

SITE PLAN - OPTION B



## EXCLUSIVE AGENT(S)

STACI SPANGLER • staci.spangler@tscg.com • 770.955.2434

MEGAN MCCRANEY • megan.mccraney@tscg.com • 770.955.2434