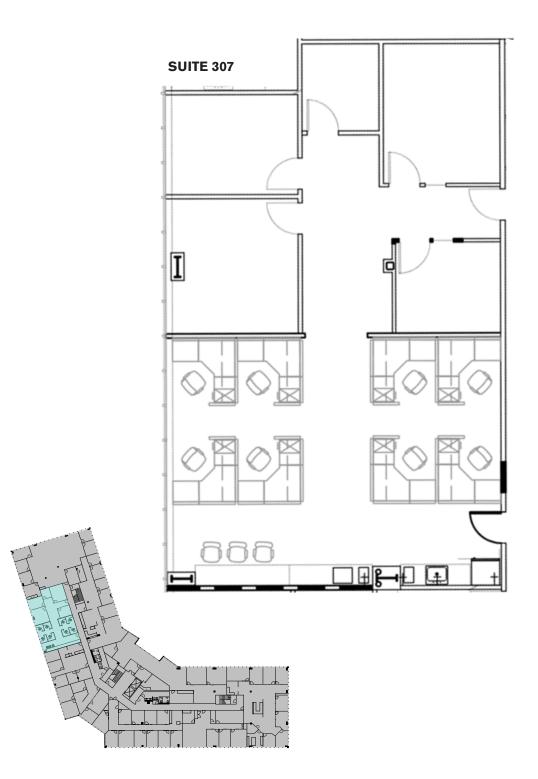

# AVAILABILITIES

## THIRD FLOOR SPACE DETAILS

- + SUITE 307: 1,906 RSF
  Available immediately
- + ASKING RENTAL RATE: \$25.00/SF, NNN

CBRE