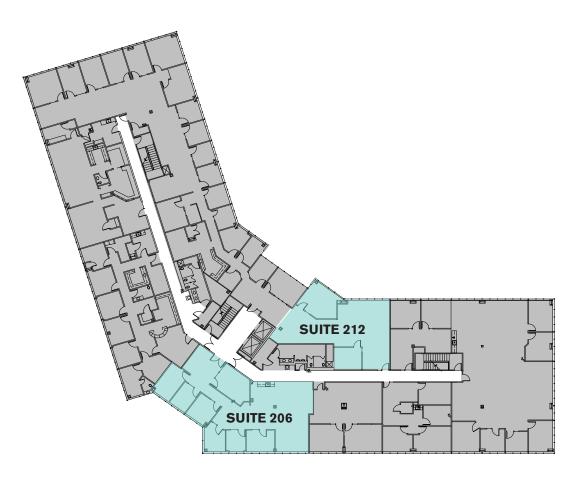

## **AVAILABILITIES**

## SECOND FLOOR SPACE DETAILS

- + SUITE 206: 2,502 SF
  Available with 60 days notice
- + SUITE 212: 1,537 SF Available immediately
- + ASKING RENTAL RATE: \$25.00/SF, Triple Net

CBRE