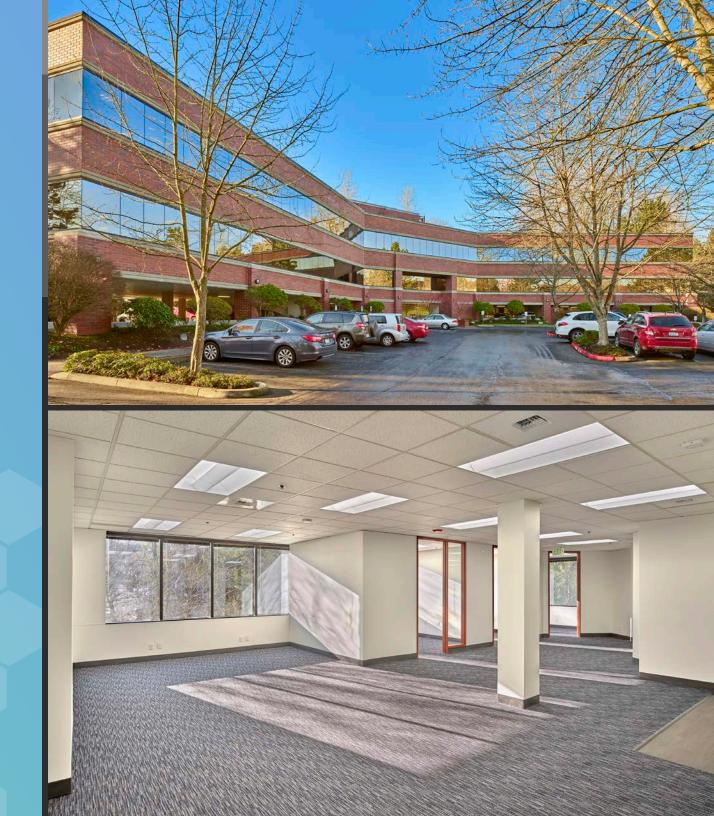

# PROPERTY HIGHLIGHTS

- + Two-story brick façade building with extensive glass line
- + Natural setting with abundant natural light
- + Exceptional freeway and transit access
- + Walking distance to abundant desirable amenities
- Adjacent to Canyon Park Park & Ride with 6 service routes and 298 parking stalls
- → On-site shower facility and two electric vehicle charging stations
- + 1/1,000 SF covered parking at \$75/ Stall/Month
- + Telecom service provided by Comcast, Frontier and Wave Broadband