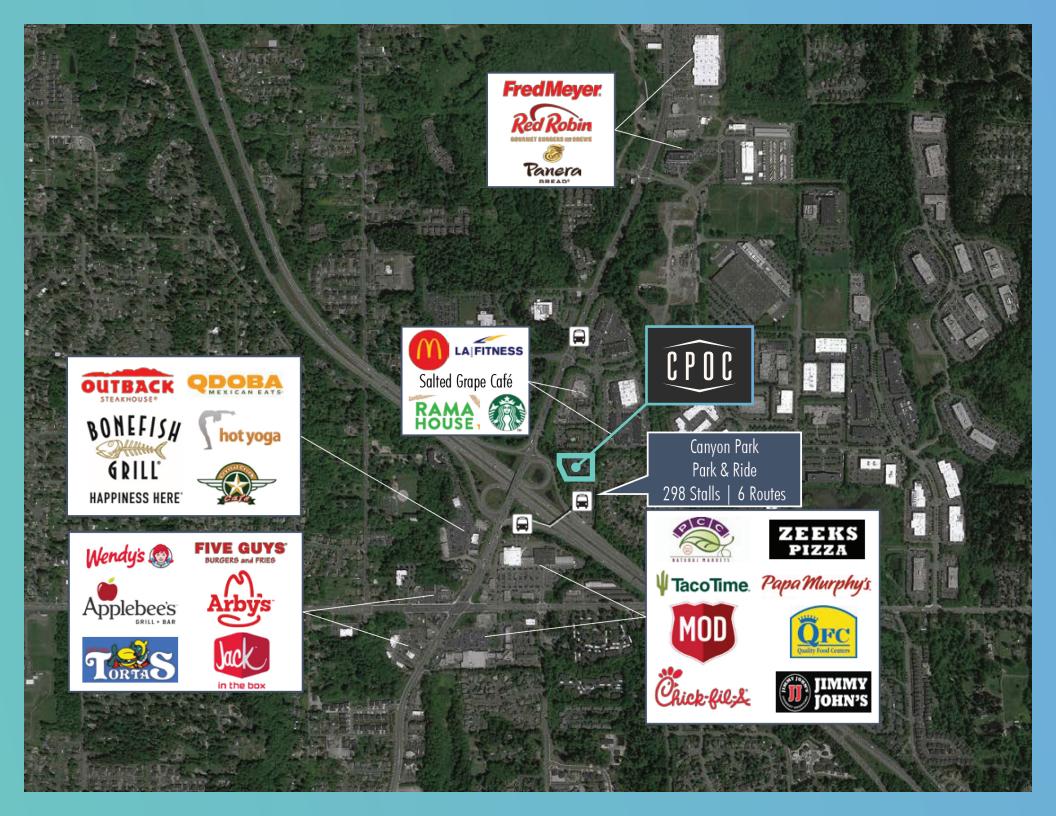

# PROPERTY HIGHLIGHTS

- + Two-story brick façade building with extensive glass line
- + Natural setting with abundant natural light
- + Exceptional freeway and transit access
- + Walking distance to abundant desirable amenities
- Adjacent to Canyon Park Park & Ride with 6 service routes and 298 parking stalls
- → On-site shower facility and two electric vehicle charging stations
- + 1/1,000 SF covered parking at \$75/ Stall/Month
- + Telecom service provided by Comcast, Frontier and Wave Broadband