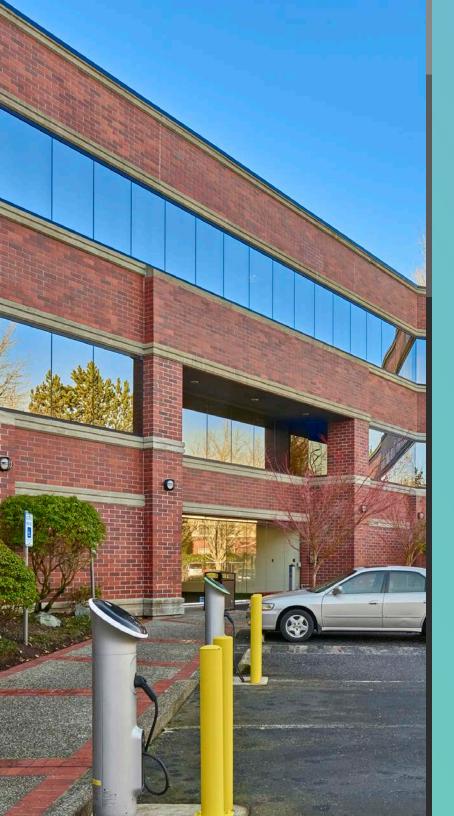

# PROPERTY HIGHLIGHTS

- + Two-story brick façade building with extensive glass line
- + Natural setting with abundant natural light
- + Exceptional freeway and transit access
- + Walking distance to abundant desirable amenities
- Adjacent to Canyon Park Park & Ride with 6 service routes and 298 parking stalls
- → On-site shower facility and two electric vehicle charging stations
- + 1/1,000 SF covered parking at \$75/ Stall/Month
- + Telecom service provided by Comcast, Frontier and Wave Broadband