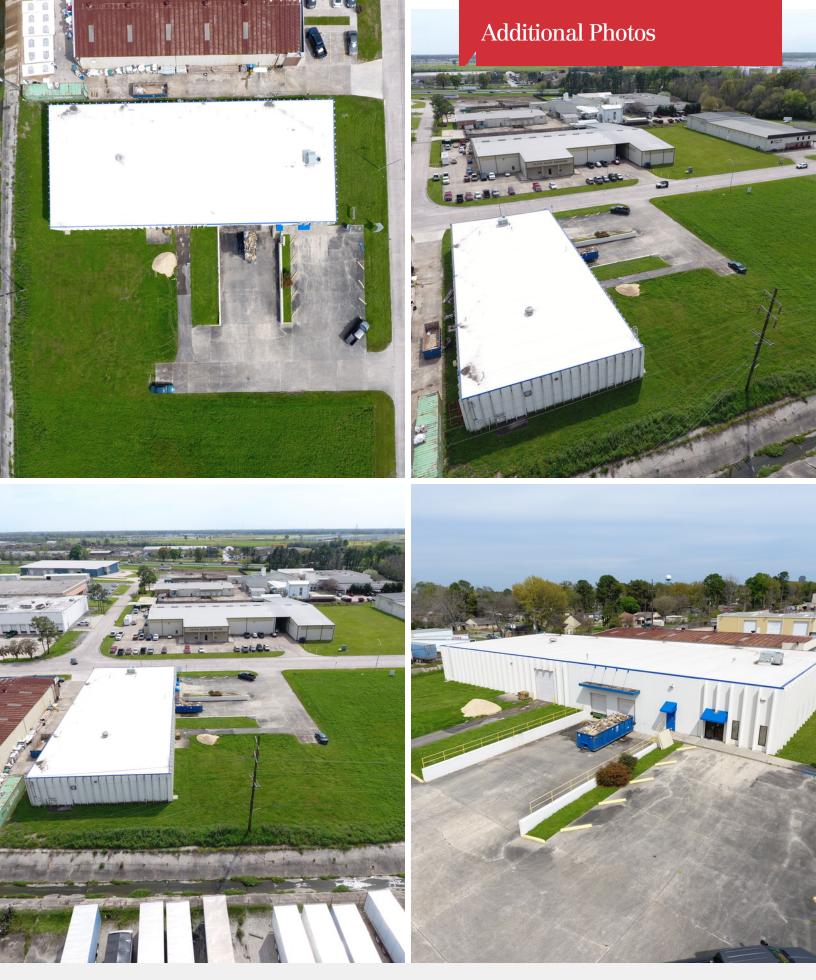

## **Property Highlights**

- 18' Eave Height
- Renovated Office & Warehouse Space
- Double Truck Well
- One Grade Level Door
- Potential Lay down Yard (115' x 100')
- Upgraded LED Lighting
- Strategic Location in West Baton Rouge
- Multiple Access Routes

#### **Property Overview**

Recently Renovated Office-Warehouse in Port Allen, LA. This building has an efficient office layout consisting of individual offices, a large bullpen, kitchen/break-room, and a well proportioned lobby/reception area. The office is currently being updated with new ceiling tiles, paint and carpet. New LED lights throughout the office and warehouse provide excellent lighting. The warehouse has three phase power, 18' eave height, one grade level overhead door, and a double truck-well with two dock-high doors. There is potential for a lay down yard with approximate dimensions being 115' x 100' totaling approximately 11,500 SF.

#### **Location Overview**

Located within the Westport Industrial Park in Port Allen, LA. The subject property is across the Mississippi River bridge from Baton Rouge and has easy access to I-10.

| PROPERTY ADDRESS:  | 1550 Commercial Drive<br>Port Allen, LA 70767 |
|--------------------|-----------------------------------------------|
| PROPERTY TYPE:     | Industrial                                    |
|                    |                                               |
| APN:               | 035250000300                                  |
| LOT SIZE:          | 1.15 Acres                                    |
| BUILDING CLASS:    | В                                             |
| ZONING:            | INDUSTRIAL                                    |
| PARKING SPACES:    | 14 Striped                                    |
| BUILDING FRONTAGE: | Commercial Dr                                 |
| CROSS STREETS:     | Allendale Dr and Cinclaire Dr                 |
| YEAR RENOVATED:    | 2019                                          |
| CONSTRUCTION TYPE: | Pour-In Place Concrete Walls                  |
| NUMBER OF STORIES: | 1                                             |
| NUMBER OF UNITS:   | 1                                             |
| POWER:             | 3 Phase                                       |
| AMPS:              | 200                                           |
|                    |                                               |