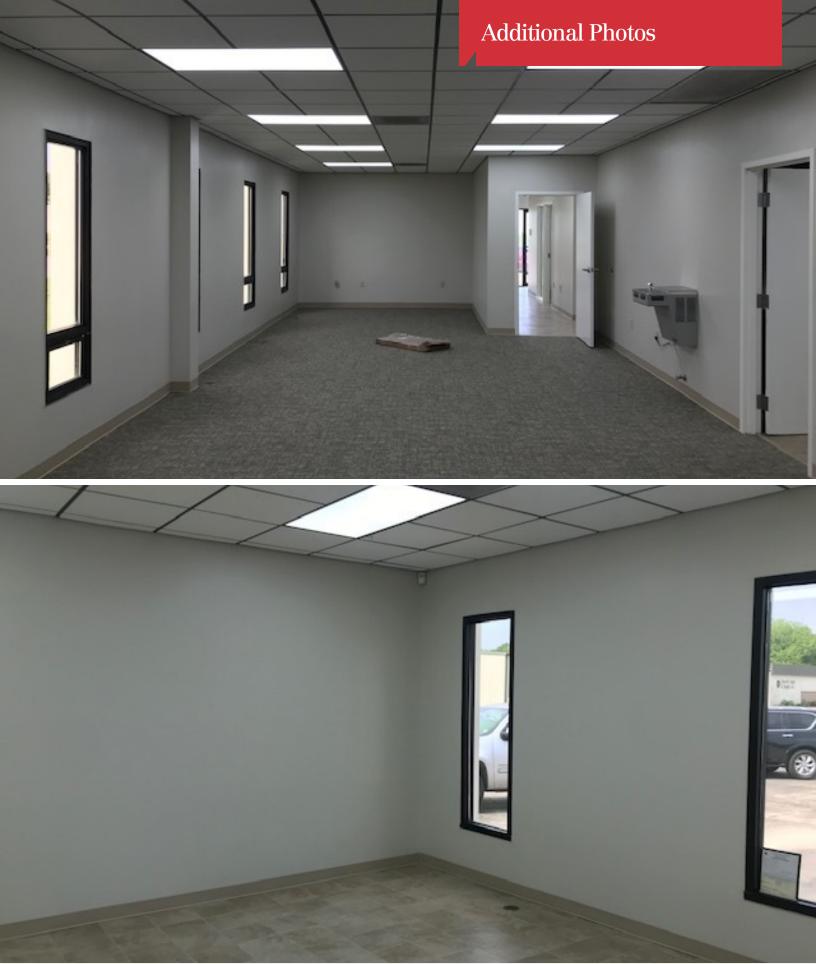

#### **Property Overview**

Recently Renovated Office-Warehouse in Port Allen, LA. This building has an efficient office layout consisting of individual offices, a large bullpen, kitchen/break-room, and a well proportioned lobby/reception area. The office is currently being updated with new ceiling tiles, paint and carpet. New LED lights throughout the office and warehouse provide excellent lighting. The warehouse has three phase power, 18' eave height, one grade level overhead door, and a double truck-well with two dock-high doors. There is potential for a lay down yard with approximate dimensions being 115' x 100' totaling approximately 11,500 SF.