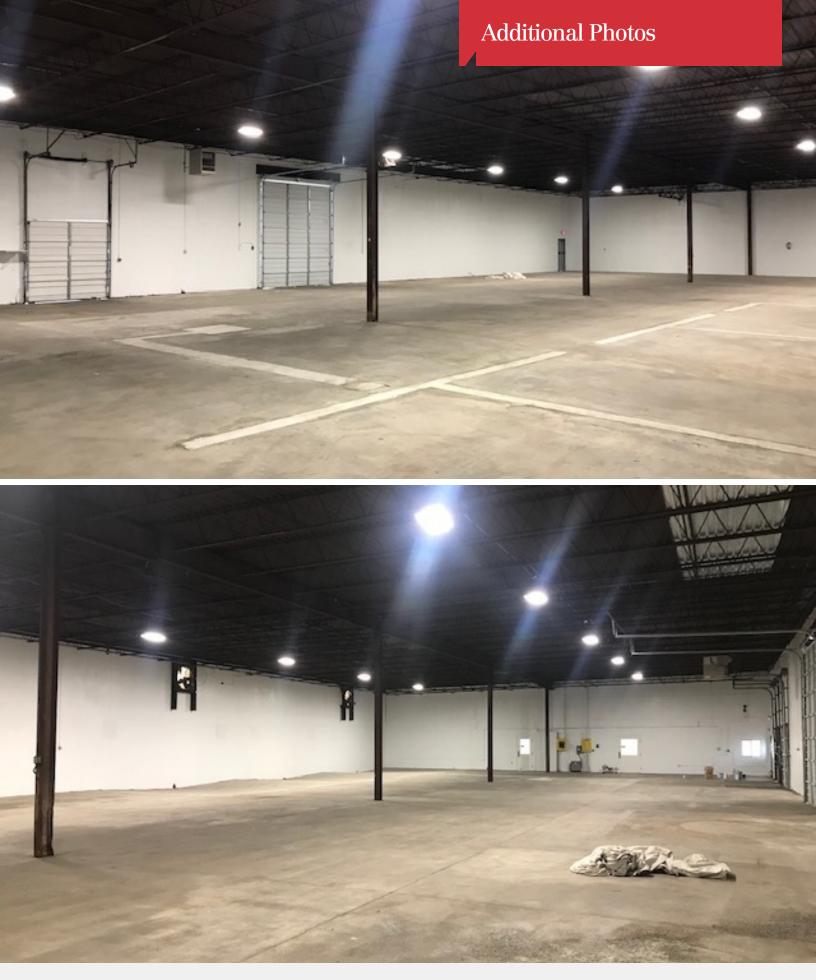

## **Property Highlights**

- 18' Eave Height
- Renovated Office & Warehouse Space
- Double Truck Well
- One Grade Level Door
- Potential Lay down Yard (115' x 100')
- Upgraded LED Lighting
- Strategic Location in West Baton Rouge
- Multiple Access Routes

#### **Property Overview**

Recently Renovated Office-Warehouse in Port Allen, LA. This building has an efficient office layout consisting of individual offices, a large bullpen, kitchen/break-room, and a well proportioned lobby/reception area. The office is currently being updated with new ceiling tiles, paint and carpet. New LED lights throughout the office and warehouse provide excellent lighting. The warehouse has three phase power, 18' eave height, one grade level overhead door, and a double truck-well with two dock-high doors. There is potential for a lay down yard with approximate dimensions being 115' x 100' totaling approximately 11,500 SF.