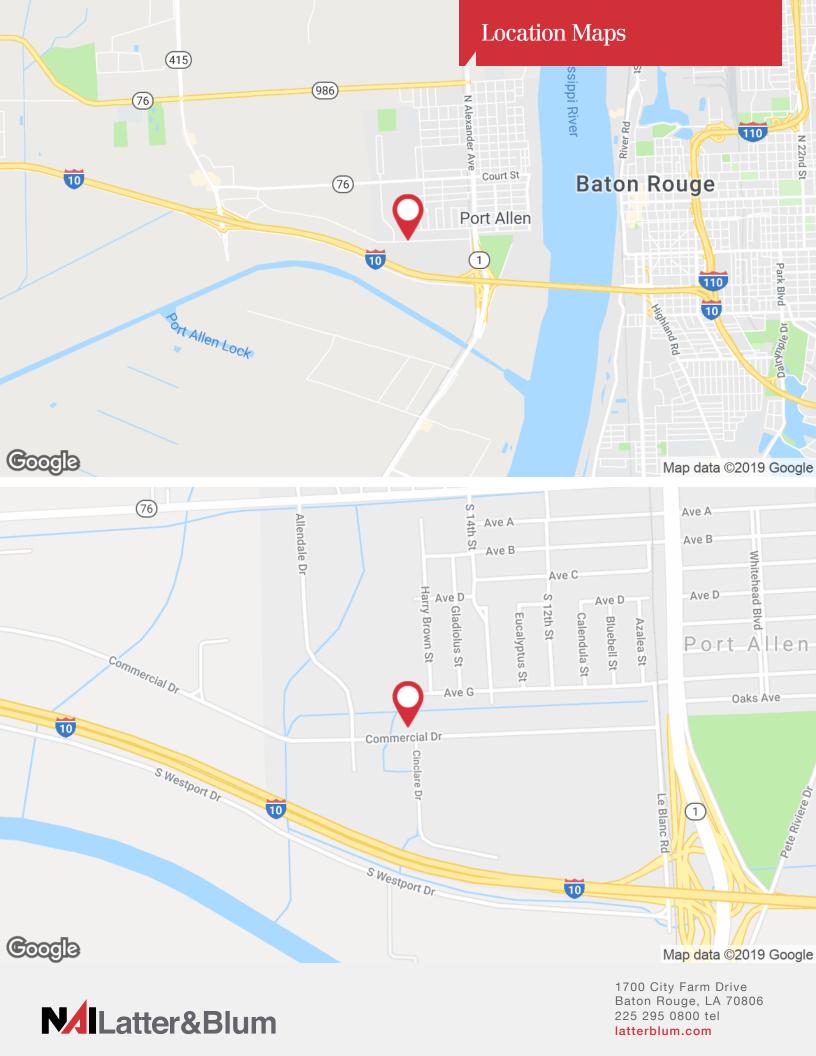

# 1550 Commercial Drive

1550 Commercial Drive, Port Allen, Louisiana 70767

#### **Location Overview**

Located within the Westport Industrial Park in Port Allen, LA. The subject property is across the Mississippi River bridge from Baton Rouge and has easy access to I-10.

| PROPERTY ADDRESS:  | 1550 Commercial Drive<br>Port Allen, LA 70767 |
|--------------------|-----------------------------------------------|
| PROPERTY TYPE:     | Industrial                                    |
|                    |                                               |
| APN:               | 035250000300                                  |
| LOT SIZE:          | 1.15 Acres                                    |
| BUILDING CLASS:    | В                                             |
| ZONING:            | INDUSTRIAL                                    |
| PARKING SPACES:    | 14 Striped                                    |
| BUILDING FRONTAGE: | Commercial Dr                                 |
| CROSS STREETS:     | Allendale Dr and Cinclaire Dr                 |
| YEAR RENOVATED:    | 2019                                          |
| CONSTRUCTION TYPE: | Pour-In Place Concrete Walls                  |
| NUMBER OF STORIES: | 1                                             |
| NUMBER OF UNITS:   | 1                                             |
| POWER:             | 3 Phase                                       |
| AMPS:              | 200                                           |
|                    |                                               |