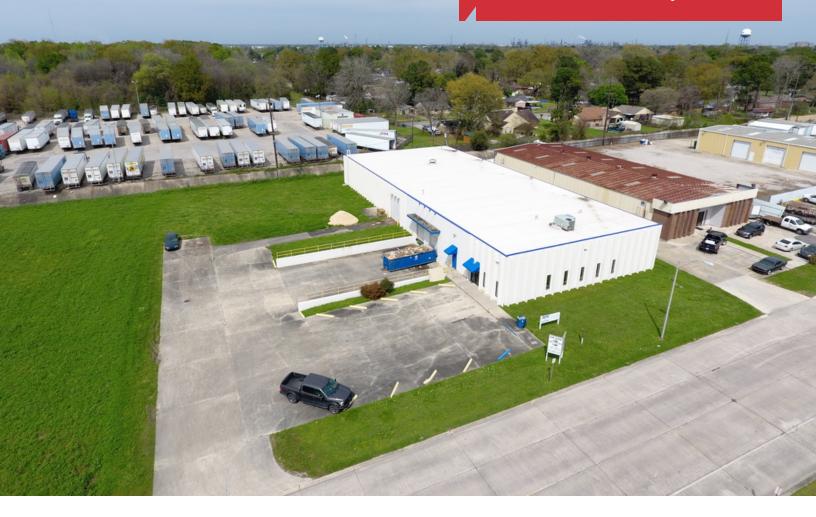

## **Property Highlights**

- 18' Eave Height
- Renovated Office & Warehouse Space
- Double Truck Well
- One Grade Level Door
- Potential Lay down Yard (115' x 100')
- Upgraded LED Lighting
- Strategic Location in West Baton Rouge
- Multiple Access Routes

#### **Property Overview**

Recently Renovated Office-Warehouse in Port Allen, LA. This building has an efficient office layout consisting of individual offices, a large bullpen, kitchen/break-room, and a well proportioned lobby/reception area. The office is currently being updated with new ceiling tiles, paint and carpet. New LED lights throughout the office and warehouse provide excellent lighting. The warehouse has three phase power, 18' eave height, one grade level overhead door, and a double truck-well with two dock-high doors. There is potential for a lay down yard with approximate dimensions being 115' x 100' totaling approximately 11,500 SF.

#### **Location Overview**

Located within the Westport Industrial Park in Port Allen, LA. The subject property is across the Mississippi River bridge from Baton Rouge and has easy access to I-10.

| PROPERTY ADDRESS:  | 1550 Commercial Drive<br>Port Allen, LA 70767 |
|--------------------|-----------------------------------------------|
| PROPERTY TYPE:     | Industrial                                    |
|                    |                                               |
| APN:               | 035250000300                                  |
| LOT SIZE:          | 1.15 Acres                                    |
| BUILDING CLASS:    | В                                             |
| ZONING:            | INDUSTRIAL                                    |
| PARKING SPACES:    | 14 Striped                                    |
| BUILDING FRONTAGE: | Commercial Dr                                 |
| CROSS STREETS:     | Allendale Dr and Cinclaire Dr                 |
| YEAR RENOVATED:    | 2019                                          |
| CONSTRUCTION TYPE: | Pour-In Place Concrete Walls                  |
| NUMBER OF STORIES: | 1                                             |
| NUMBER OF UNITS:   | 1                                             |
| POWER:             | 3 Phase                                       |
| AMPS:              | 200                                           |
|                    |                                               |