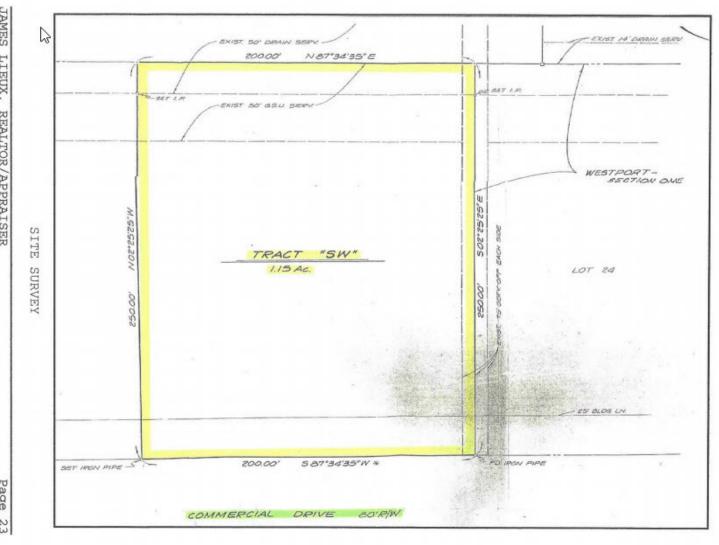

# **Executive Summary**

| LEASE RATE:           | \$7.50 SF/yr (NNN) |
|-----------------------|--------------------|
| LOT SIZE:             | 1.15 Acres         |
| AVAILABLE SF:         | 13,020 SF          |
| GRADE LEVEL<br>DOORS: | 1                  |
| DOCK HIGH DOORS:      | 2                  |
| RENOVATED:            | 2019               |

#### **Property Overview**

Recently Renovated Office-Warehouse in Port Allen, LA. This building has an efficient office layout consisting of individual offices, a large bullpen, kitchen/break-room, and a well proportioned lobby/reception area. The office is currently being updated with new ceiling tiles, paint and carpet. New LED lights throughout the office and warehouse provide excellent lighting. The warehouse has three phase power, 18' eave height, one grade level overhead door, and a double truck-well with two dock-high doors. There is potential for a lay down yard with approximate dimensions being 115' x 100' totaling approximately 11,500 SF.

#### **Location Overview**

Located within the Westport Industrial Park in Port Allen, LA. The subject property is across the Mississippi River bridge from Baton Rouge and has easy access to I-10.

| PROPERTY ADDRESS:  | 1550 Commercial Drive<br>Port Allen, LA 70767 |
|--------------------|-----------------------------------------------|
| PROPERTY TYPE:     | Industrial                                    |
|                    |                                               |
| APN:               | 035250000300                                  |
| LOT SIZE:          | 1.15 Acres                                    |
| BUILDING CLASS:    | В                                             |
| ZONING:            | INDUSTRIAL                                    |
| PARKING SPACES:    | 14 Striped                                    |
| BUILDING FRONTAGE: | Commercial Dr                                 |
| CROSS STREETS:     | Allendale Dr and Cinclaire Dr                 |
| YEAR RENOVATED:    | 2019                                          |
| CONSTRUCTION TYPE: | Pour-In Place Concrete Walls                  |
| NUMBER OF STORIES: | 1                                             |
| NUMBER OF UNITS:   | 1                                             |
| POWER:             | 3 Phase                                       |
| AMPS:              | 200                                           |
|                    |                                               |