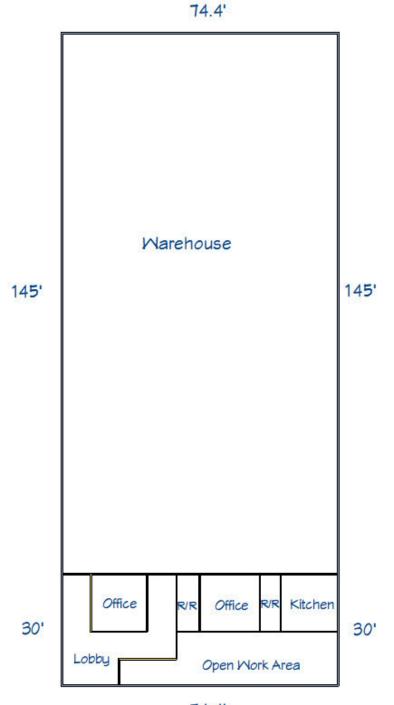

# **Property Floor Plan**

NILatter&Blum

N/Latter&Blum

#### **Property Overview**

Recently Renovated Office-Warehouse in Port Allen, LA. This building has an efficient office layout consisting of individual offices, a large bullpen, kitchen/break-room, and a well proportioned lobby/reception area. The office is currently being updated with new ceiling tiles, paint and carpet. New LED lights throughout the office and warehouse provide excellent lighting. The warehouse has three phase power, 18' eave height, one grade level overhead door, and a double truck-well with two dock-high doors. There is potential for a lay down yard with approximate dimensions being 115' x 100' totaling approximately 11,500 SF.