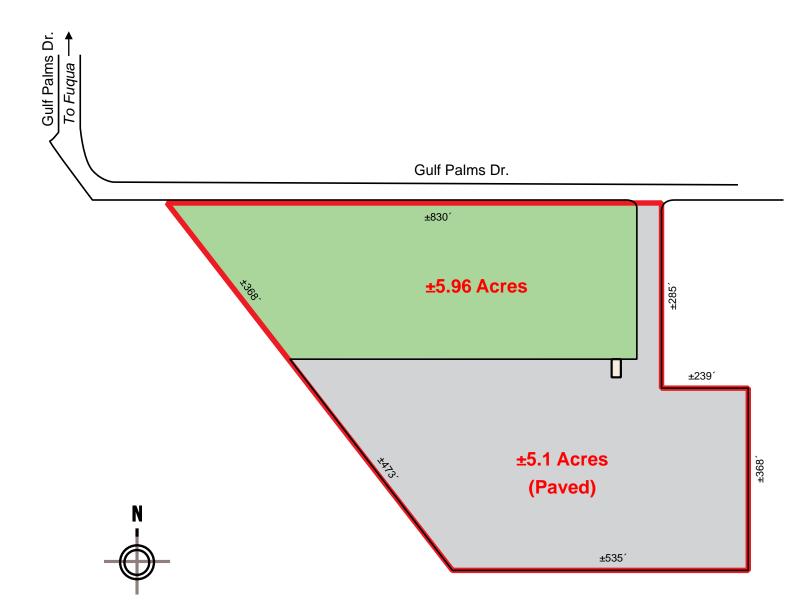

For Sale/Lease/BTS/Design Build 11.06 Acres on Kurland Drive Houston, TX 77034

- ±11.06 acres land (±5.48 acres paved and stabilized)
- City of Houston utilities
- Outside of 100 and 500-year flood plain
- Excellent access to I-45, Beltway 8 and SH 3
- Reduced Sale Price: \$3,050,000 (entire site)
- Lease Rate: \$3,000/acre/month/NNN