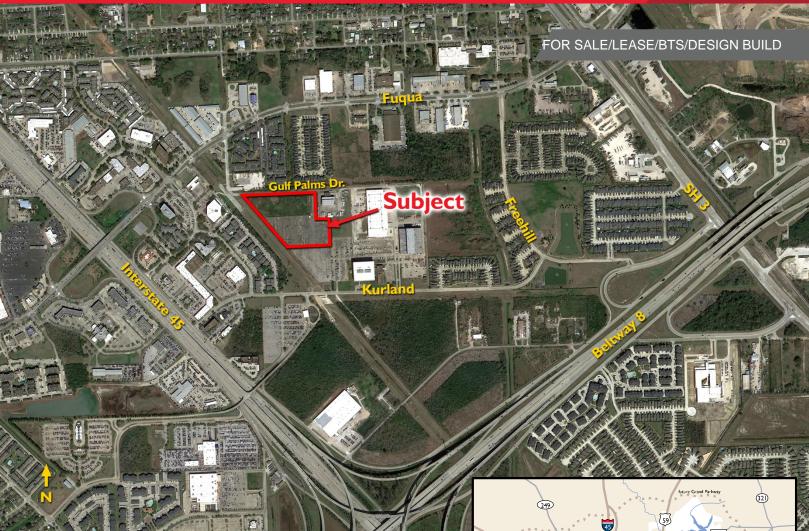

For Sale/Lease/BTS/Design Build 11.06 Acres on Kurland Drive Houston, TX 77034

- ±11.06 acres land (±5.48 acres paved and stabilized)
- City of Houston utilities
- Outside of 100 and 500-year flood plain
- Excellent access to I-45, Beltway 8 and SH 3
- Reduced Sale Price: \$3,050,000 (entire site)
- Lease Rate: \$3,000/acre/month/NNN