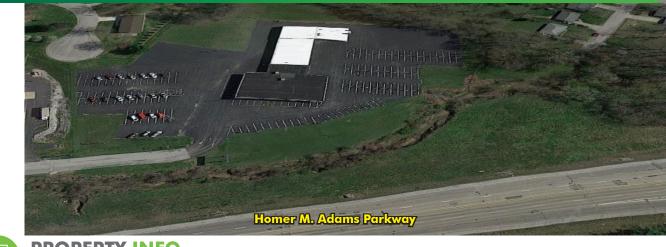

# 14,707 SQ. FT. SERVICE BUILDING ON 4.81 ACRES

3550 HOMER ADAMS PARKWAY Alton, IL 62202

#### **PROPERTY INFO**

- + 4,000 +/- sq. ft. office/showroom
- + 10,707 +/- sq. ft. service area
- + 12' to 14' ceiling clearance
- + 19 drive-in doors
- + Floor drains
- + Three phase, 1600 AMP electric
- + Pylon Sign
- + Lighted and gated lot
- + Ideal for trucking/delivery companies, equipment sales and rental and contractors