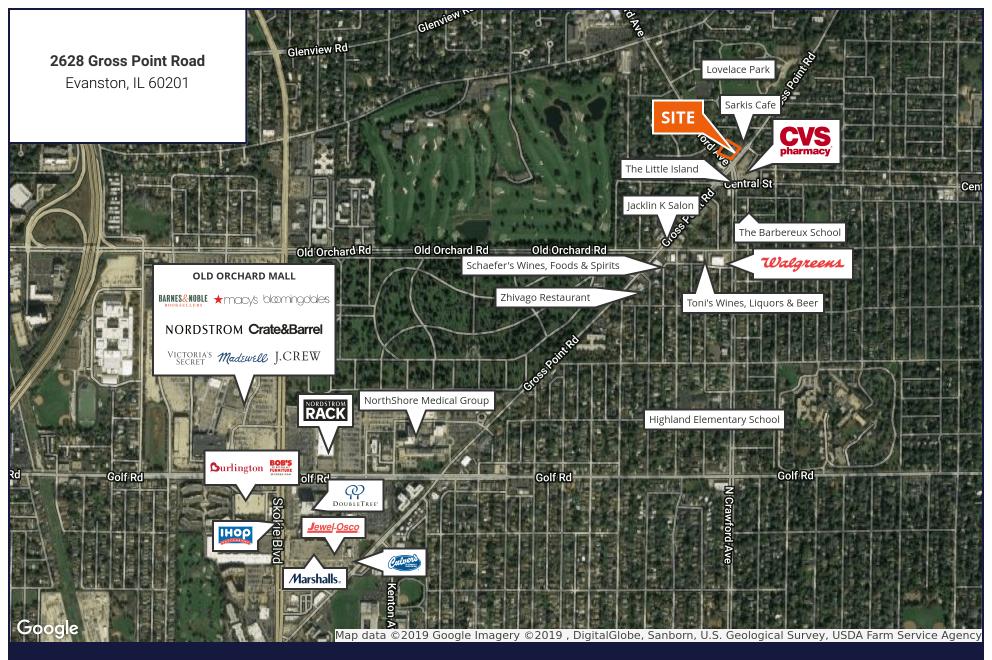

Land

Evanston, IL 60201 |

- ±11,000 SF of land available
- Located at the NWC of Gross Point Road and Crawford Road
- Located in affluent Evanston neighborhood with great visibility
- Site is surrounded by residential and great national tenants, such as CVS, Subway, and Starbucks