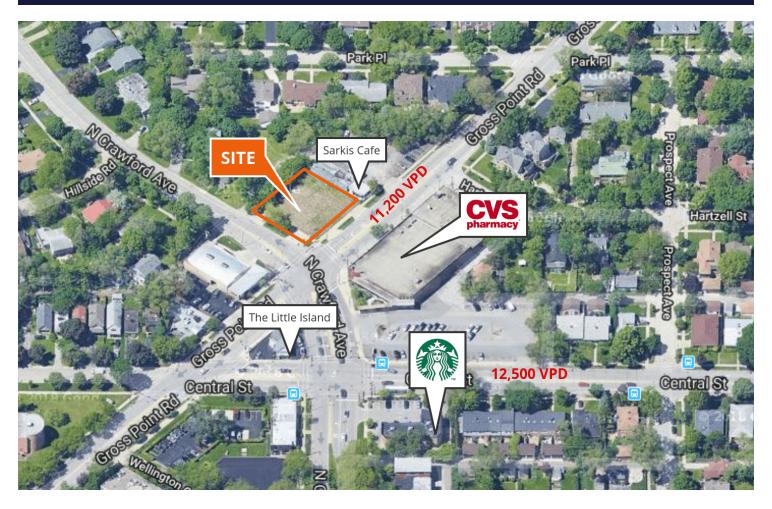

Land

Evanston, IL 60201 |

- ±11,000 SF of land available
- Located at the NWC of Gross Point Road and Crawford Road
- Located in affluent Evanston neighborhood with great visibility
- Site is surrounded by residential and great national tenants, such as CVS, Subway, and Starbucks