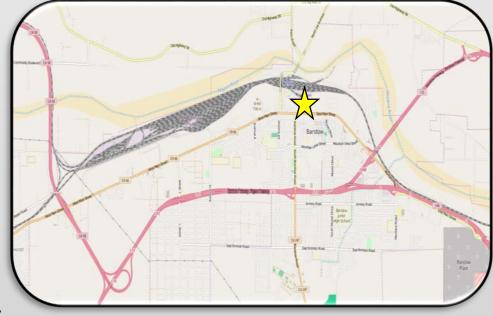

### **Location Description:**

From Interstate 15 head north, exit Barstow Rd. and go north then east onto Main St for approximately ±0.95 miles, be on the left hand side.

Joseph W. Brady CCIM, SIOR PH. 760.951.5111 Ext 101 FAX. 760.951.5113