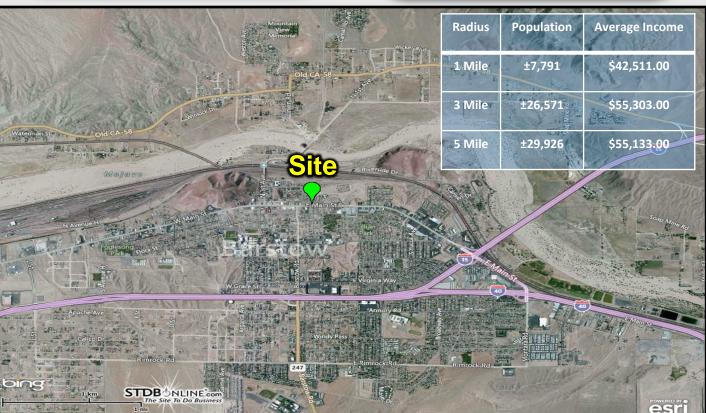

## Highly Visible Commercial Building 613-615 East Main St Barstow, CA 92311

### **Location Description:**

From Interstate 15 head north, exit Barstow Rd. and go north then east onto Main St for approximately ±0.95 miles, be on the left hand side.

Joseph W. Brady CCIM, SIOR PH. 760.951.5111 Ext 101 FAX. 760.951.5113