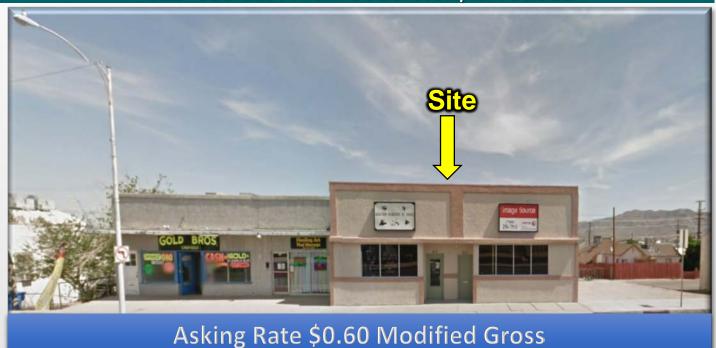

## Highly Visible Commercial Building 613-615 East Main St Barstow, CA 92311

### Property Features

- Front building consists of two separate suites.
- Property is centrally located in Barstow with easy access to I-15, I-40, & Hwy 58
- Great opportunity for a small startup business