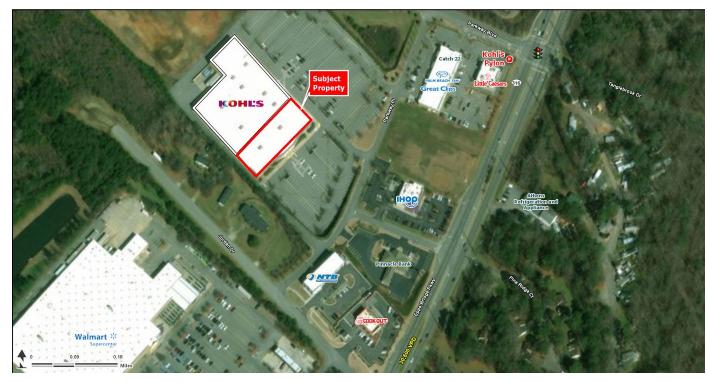

Athens, GA 30606 | 1991 Epps Bridge Parkway | Epps Bridge Pkwy & Jordan Dr | #139

- 24,600 SF junior anchor endcap available fronting Ebbs Bridge Pkwy
- 2 signalized & 1 full access points along Epps Bridge Pkwy
- Area adjacent retailers include Walmart, Trader Joe's, Lowe's, Kroger & Home Depot

#### TRAFFIC COUNTS

Epps Bridge Pkwy 30,600 AADT

AVAILABLE SF: 24,600 SF FRONTAGE: APPROX. 98'5" ZONING: COMMERCIAL RATES: CALL FOR DETAILS