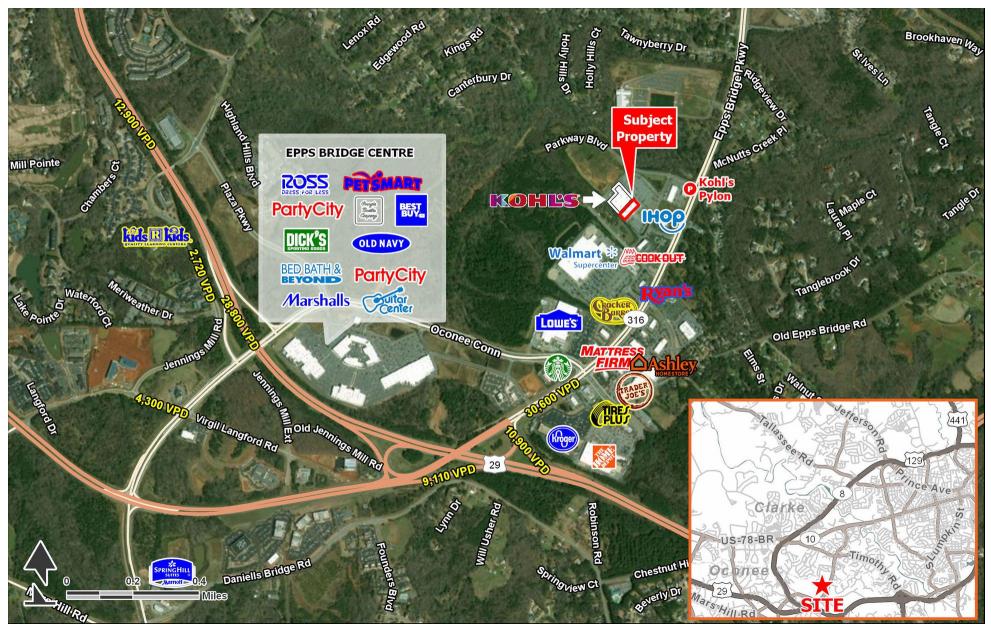

Athens, GA 30606 | 1991 Epps Bridge Parkway | Epps Bridge Pkwy & Jordan Dr | #139

- 24,600 SF junior anchor endcap available fronting Ebbs Bridge Pkwy
- 2 signalized & 1 full access points along Epps Bridge Pkwy
- Area adjacent retailers include Walmart, Trader Joe's, Lowe's, Kroger & Home Depot

#### TRAFFIC COUNTS

Epps Bridge Pkwy 30,600 AADT

AVAILABLE SF: 24,600 SF FRONTAGE: APPROX. 98'5" ZONING: COMMERCIAL RATES: CALL FOR DETAILS

#### **AREA ANCHORS**

FOR MORE INFORMATION, CONTACT EXCLUSIVE AGENT(S): PATRICK BENTLEY • patrick.bentley@tscg.com • 770.955.2434

Athens, GA 30606 | 1991 Epps Bridge Parkway | Epps Bridge Pkwy & Jordan Dr | #139