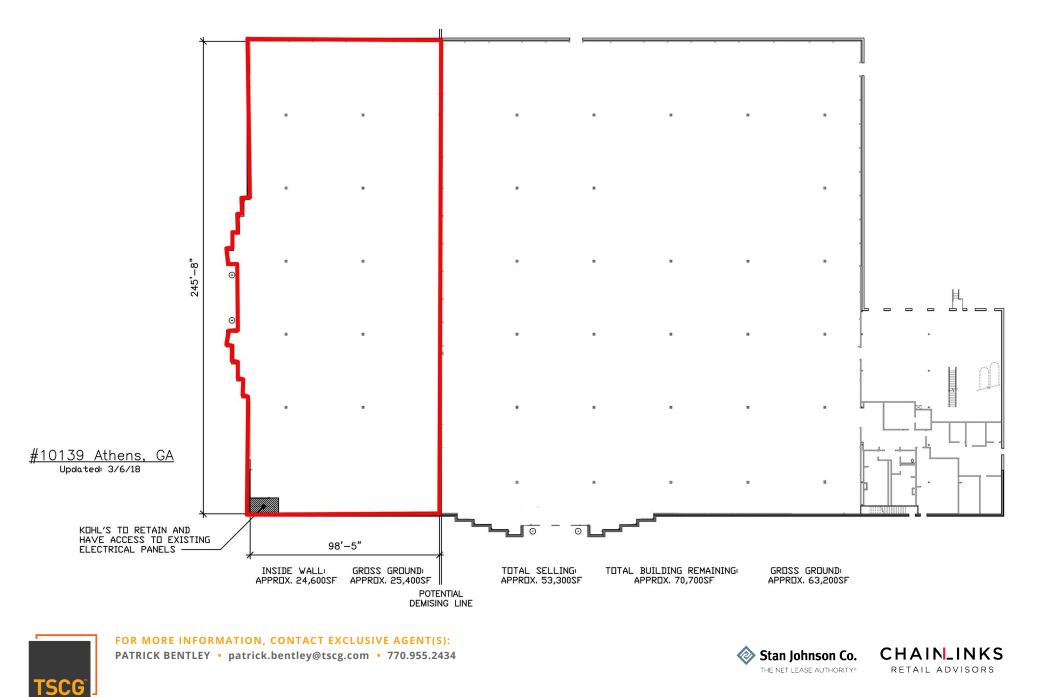

Athens, GA 30606 | 1991 Epps Bridge Parkway | Epps Bridge Pkwy & Jordan Dr | #139

- 24,600 SF junior anchor endcap available fronting Ebbs Bridge Pkwy
- 2 signalized & 1 full access points along Epps Bridge Pkwy
- Area adjacent retailers include Walmart, Trader Joe's, Lowe's, Kroger & Home Depot

#### TRAFFIC COUNTS

Epps Bridge Pkwy 30,600 AADT

AVAILABLE SF: 24,600 SF FRONTAGE: APPROX. 98'5" ZONING: COMMERCIAL RATES: CALL FOR DETAILS