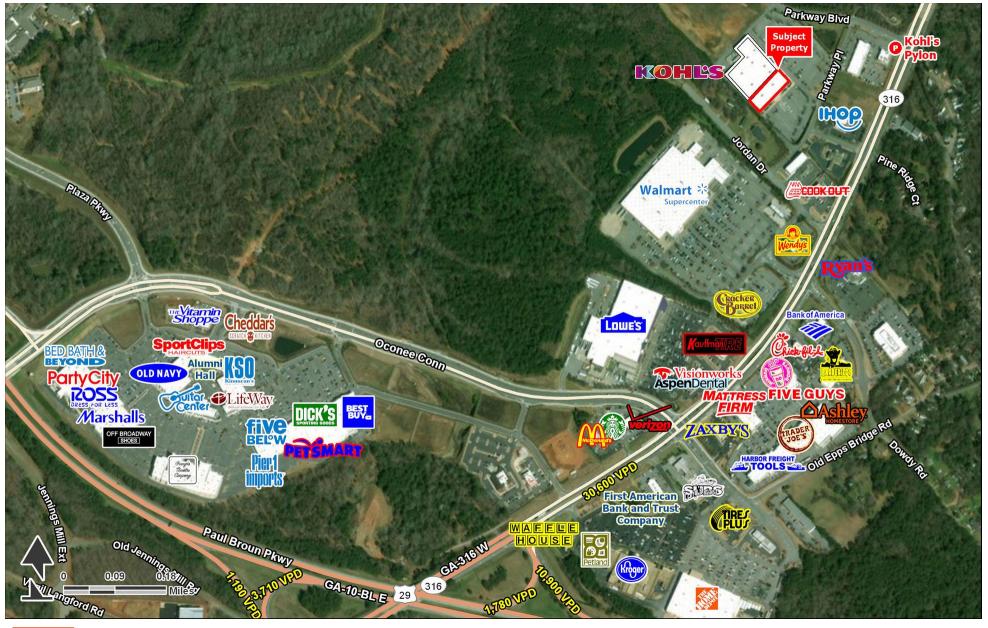

Athens, GA 30606 | 1991 Epps Bridge Parkway | Epps Bridge Pkwy & Jordan Dr | #139

- 24,600 SF junior anchor endcap available fronting Ebbs Bridge Pkwy
- 2 signalized & 1 full access points along Epps Bridge Pkwy
- Area adjacent retailers include Walmart, Trader Joe's, Lowe's, Kroger & Home Depot

#### **AREA ANCHORS**

FOR MORE INFORMATION, CONTACT EXCLUSIVE AGENT(S): PATRICK BENTLEY • patrick.bentley@tscg.com • 770.955.2434

Athens, GA 30606 | 1991 Epps Bridge Parkway | Epps Bridge Pkwy & Jordan Dr | #139