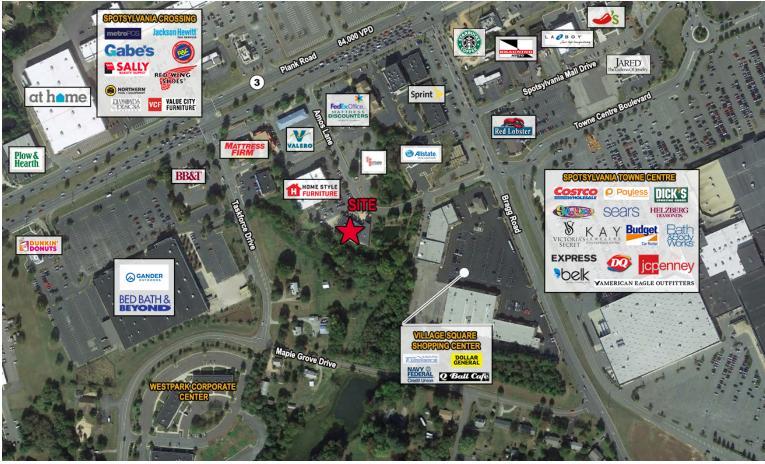

### **Property Features**

- Located in the heart of Fredericksburg's busiest shopping area
- Just off Plank Road and steps from Spotsylvania
  Towne Centre
- Signage available on monument signs at the intersection of Amos Lane and Plank Road, as well as at Amos Lane and Bragg Road
- Traffic counts of 84,000 vehicles per day on Plank Road

#### Join Tenants/Nearby Retailers

| Demographics       |          |          |          |  |
|--------------------|----------|----------|----------|--|
|                    | 1 Mile   | 3 Miles  | 5 Miles  |  |
| Population         | 4,977    | 52,585   | 122,970  |  |
| No. of Households  | 1,679    | 19,086   | 44,416   |  |
| Avg. HH Income     | \$77,762 | \$68,791 | \$76,846 |  |
| Daytime Population | 10,080   | 38,232   | 70,305   |  |