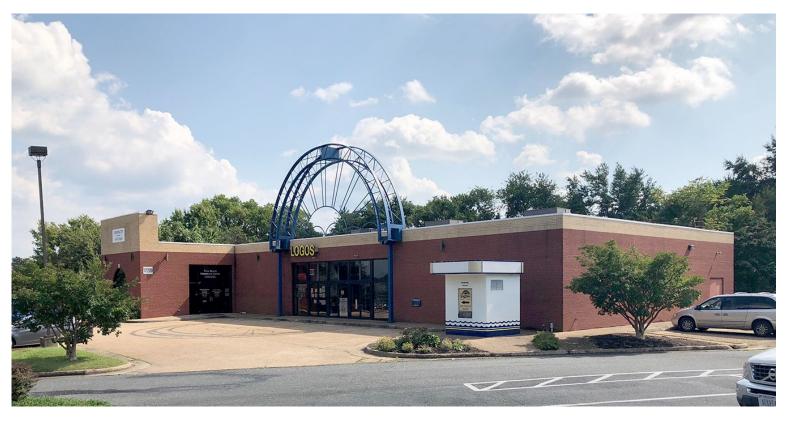

Fredericksburg, VA 22407

FRONT VIEW FROM AMOS LANE

FRONT OF PROPERTY

**END CAP INTERIOR** 

END CAP AVAILABLE. OWNER TO WORK WITH TENANT ON LOCATION TO BUILD STORE ENTRANCE.