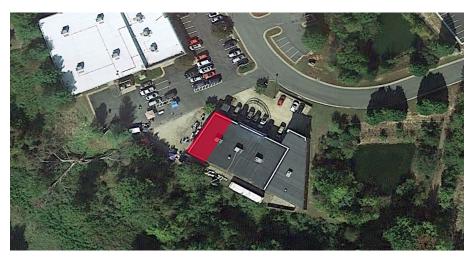

### **Property Features**

- Located in the heart of Fredericksburg's busiest shopping area
- Just off Plank Road and steps from Spotsylvania
  Towne Centre
- Signage available on monument signs at the intersection of Amos Lane and Plank Road, as well as at Amos Lane and Bragg Road
- Traffic counts of 84,000 vehicles per day on Plank Road