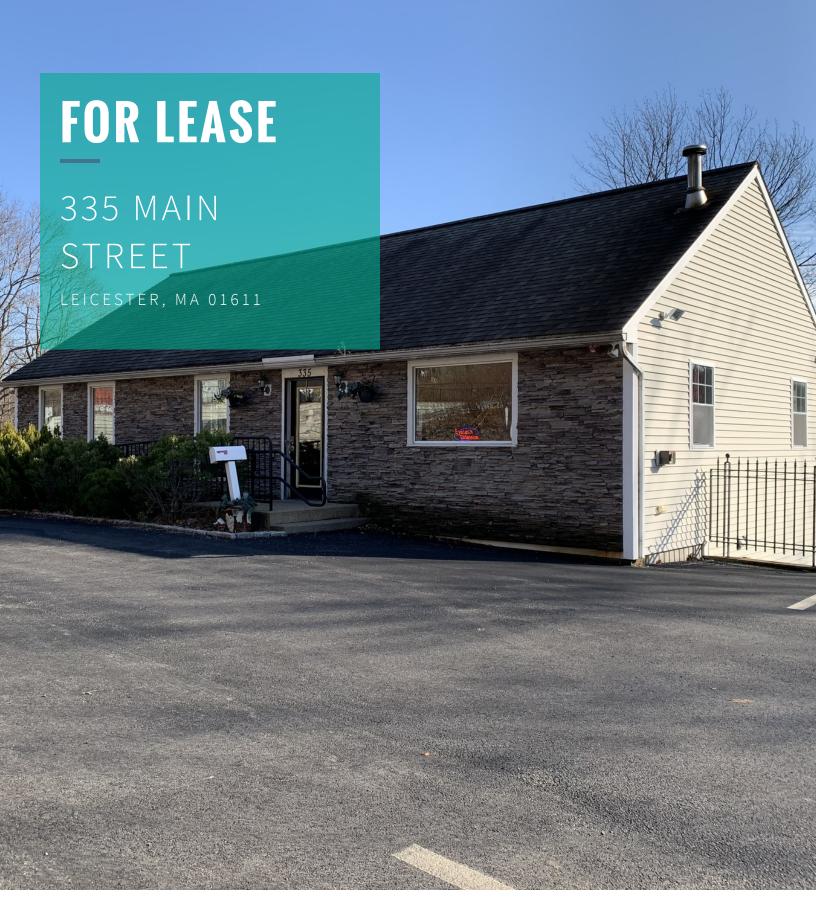

## **EXECUTIVE SUMMARY**

#### **OFFERING SUMMARY**

Property Type: Flex

Building Size: 2,520 SF

Available SF: 1,250 - 2,520 SF

Lease Rate: \$15.00 SF/yr (Gross)

#### **PROPERTY OVERVIEW**

Kelleher & Sadowsky Associates Inc., is please to present 335 Main Street in Leicester for lease. This 2,500 square foot building was built new in 2004, and was run as a successful hair salon. Conveniently located on Main Street in Leicester, this property has tremendous visibility, plenty of parking, and beautiful space that is ready for its next business venture. Call us today to schedule a tour!