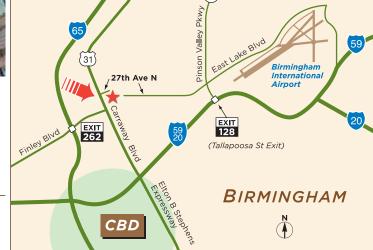

#### **PROPERTY FEATURES**

- Compacted gravel with perimeter fencing and lighting
- Utilities available to site for office trailer hook-up
- Located less than one (1) mile from I-65, Exit 262
- M-2, Heavy Industrial Zoning
- · City of Birmingham
- Immediately adjacent to CSX rail