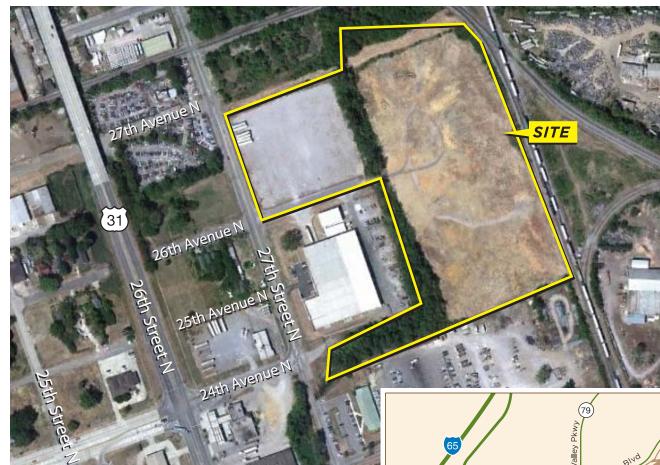

# PREPARED TRAILER/EQUIPMENT YARD

BIRMINGHAM, ALABAMA

## **LEASE**

2601 27th Avenue North Birmingham, AL 35207

#### SITE

Up to 19 Acres (+/-)

#### **PROPERTY FEATURES**

- Compacted gravel with perimeter fencing and lighting
- Utilities available to site for office trailer hook-up
- Located less than one (1) mile from I-65, Exit 262
- M-2, Heavy Industrial Zoning
- · City of Birmingham
- Immediately adjacent to CSX rail