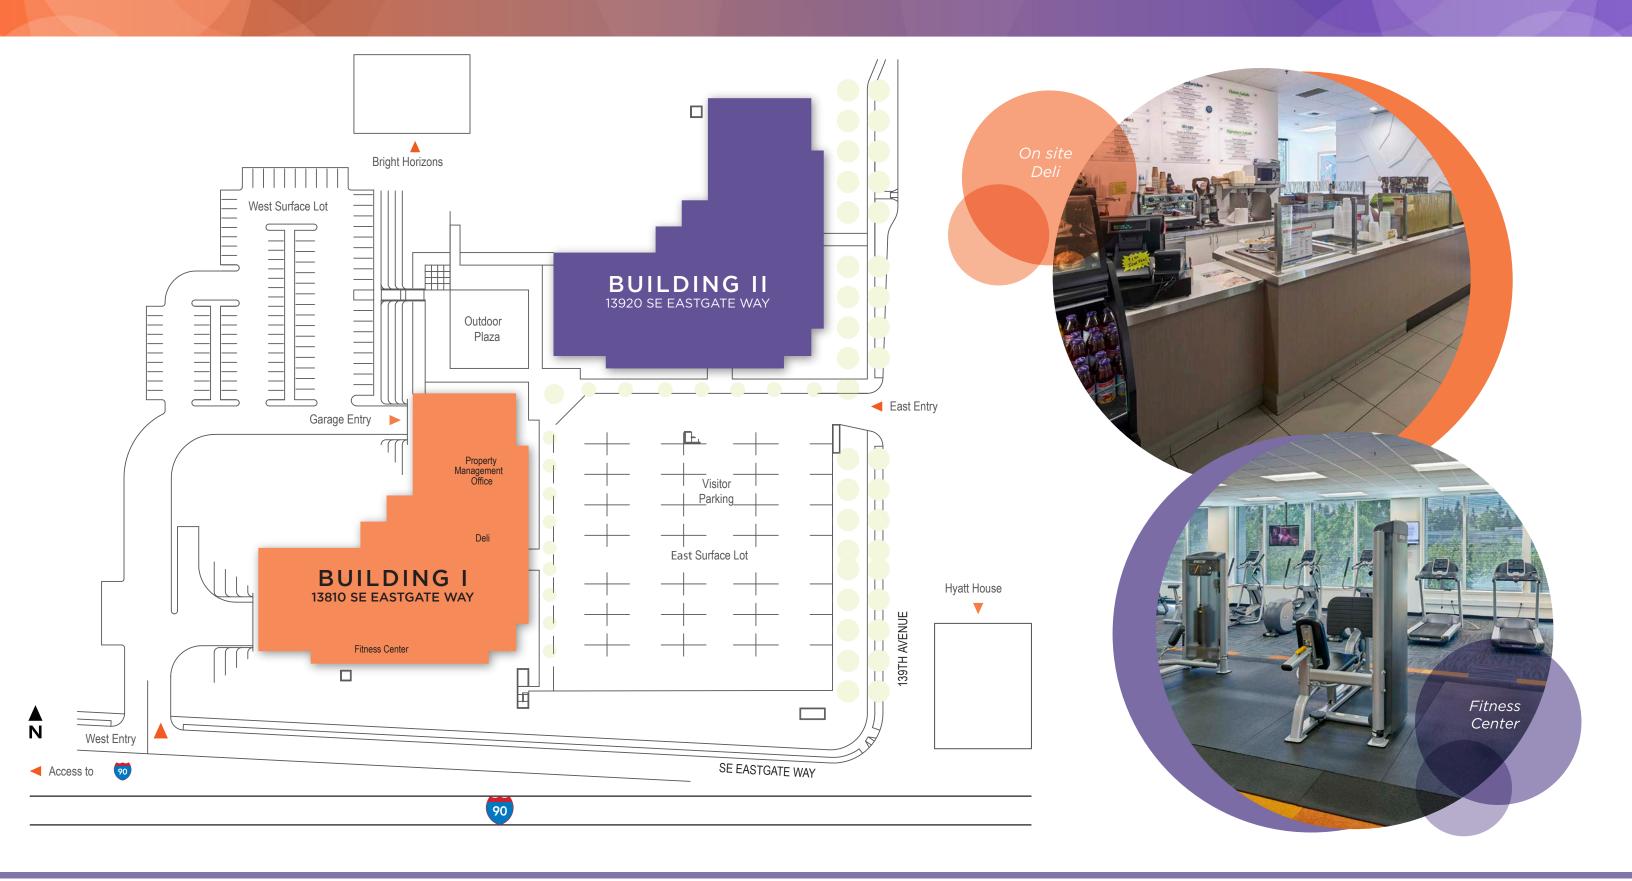

## SITE PLAN

4 5

#### **BUILDING SIZE**

314,275 RSF Building I 157,268 RSF Building II 157,007 RSF

**SITE AREA** 

9.33 acres

**ESTIMATED 2022 OPEX** 

Building I \$15.42/RSF Building II \$15.37/RSF **NUMBER OF FLOORS** 

5 per building

#### **ADDRESS**

13810-13920 SE Eastgate Way Bellevue, Washington

YEAR CONSTRUCTED

1992/1998

**LEED CERTIFICATION** 

LEED Gold Certified\*