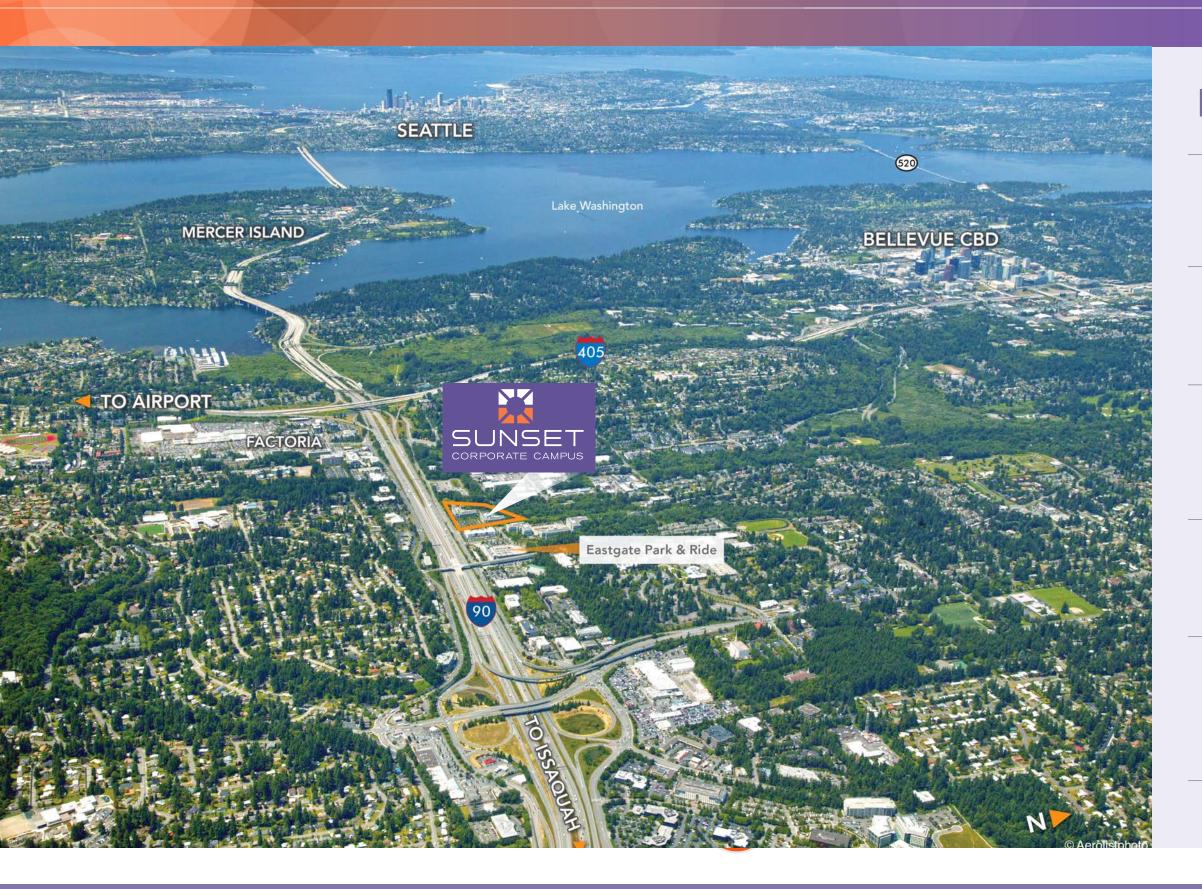

# SUPERIOR LOCATION & ACCESS

### LOCATION HIGHLIGHTS

Convenient I-90 location with easy freeway access to I-405

Freeway Visibility

Minutes from the Eastgate Park & Ride, served several bus lines to downtown Bellevue, Seattle, Kirkland and beyond

Numerous restaurants and retail amenities in the Factoria Mall area

Minutes from two hotels: Hyatt House and Embassy Suites

© 2022 CBRE, Inc. All rights reserved. This information has been obtained from sources believed reliable, but has not been verified for accuracy or completeness. You should conduct a careful, independent investigation of the property and verify all information. Any reliance on this information is solely at your own risk. CBRE and the CBRE logo are service marks of CBRE, Inc. All other marks displayed on this document are the property of their respective owners. Photos herein are the property of their respective owners. Use of these images without the express written consent of the owner is prohibited. PMStudio\_March2022