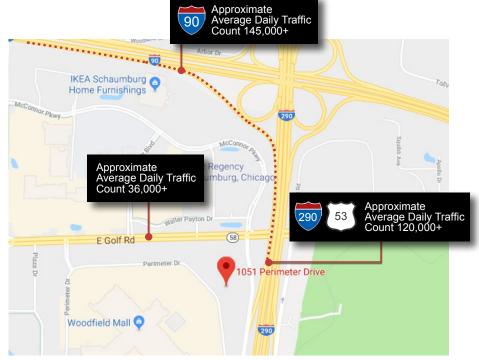

## **AREA MAP**

Excellent location, at I-290/Route 53 Woodfield Road interchange.

Adjacent to Woodfield Mall, the largest mall in the Chicagoland area.

Numerous restaurant, entertainment and retail options, perfect for entertaining clients or guests.