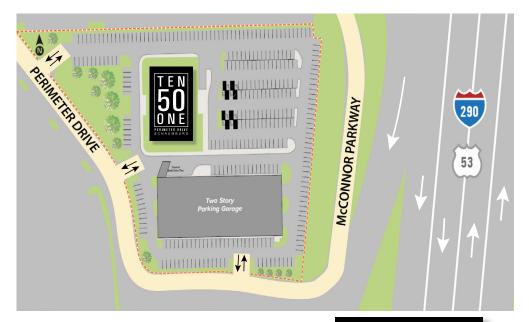

## SITE PLAN

- Immediate Highway
  Access to I-290 & Route 53
- 3 Access Points