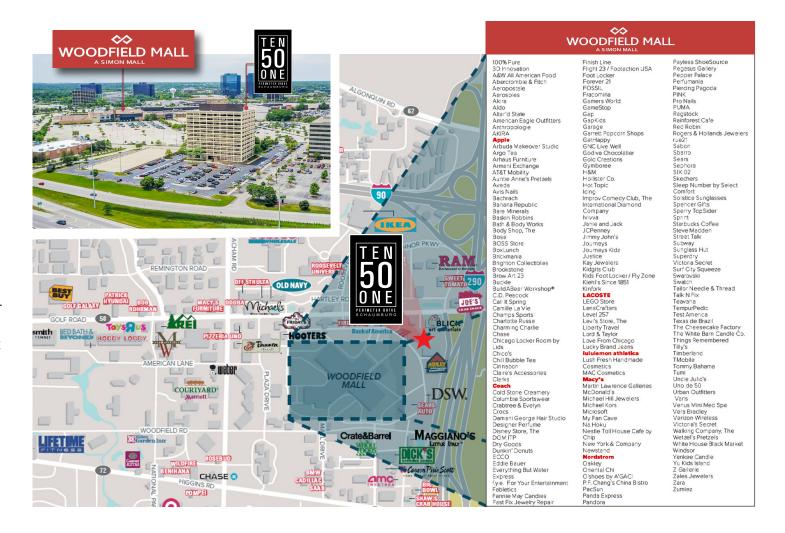

## **AREA MAP**

Excellent location, at I-290/Route 53 Woodfield Road interchange.

Adjacent to Woodfield Mall, the largest mall in the Chicagoland area.

Numerous restaurant, entertainment and retail options, perfect for entertaining clients or guests.