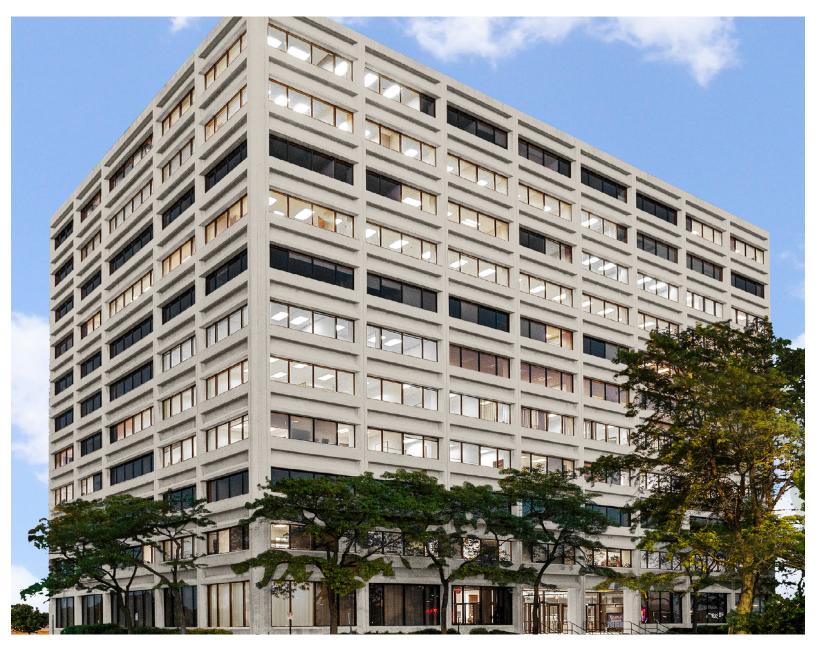

## PROPERTY DESCRIPTION

Property Type: Office Building Size: 201,188 SF Stories: 11 plus LL Storage Floor Plate: +/- 18,000 SF Typical Ceiling Height: 8'-7" Slab to Slab Height: 11'- 2"

Garage Parking: 244 Surface Parking: 356