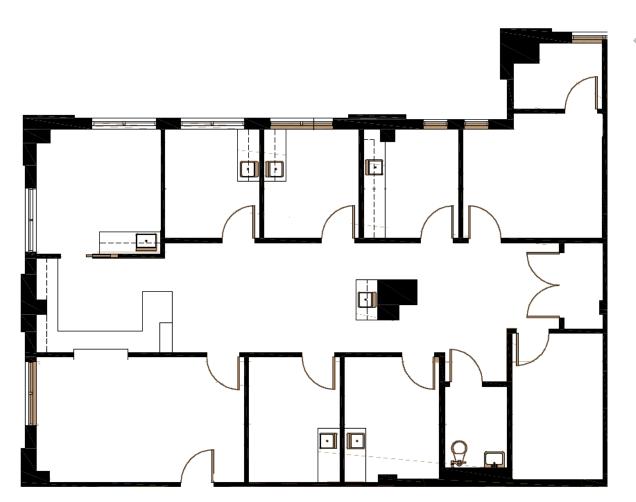

## MEDICAL OFFICE SPACE FOR LEASE MAINLAND MEDICAL PLAZA 6807 EMMETT F. LOWRY EXPWY | TEXAS CITY, TEXAS 77591

## **FLOOR PLAN**

SUITE 300: 1,990 SF





## CONTACT

ASHLEY CASSEL, SVP 713.490.3785 ashley.cassel@transwestern.com

## DANIELLE LANZA, ASSOCIATE

713.231.1605 danielle.lanza@transwestern.com The information provided herein was obtained from sources believed reliable; however, Transwestern makes no guarantees, warranties or representations as to the completeness or accuracy thereof. The presentation of this property is submitted subject to errors, omissions, change of price or conditions, prior sale or lease, or withdrawal without notice. Copyright © 2018 Transwestern.



1900 West Loop S Suite 1300 Houston, TX 77027

T 713.270.7700 F 713.270.6285 transwestern.com