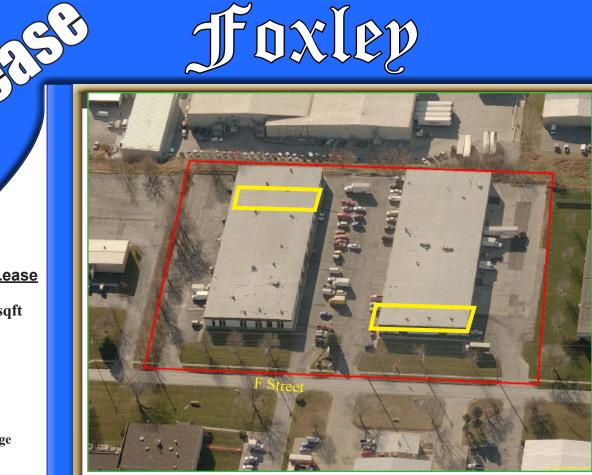

01 F Street Omaha NE

## **<u>Property Highlights</u>**

ypatlinktowebpagelhypatlinktoweb

• Centrally Located near I-80, 42nd and 60th Streets.

- Site has 3 curb cuts for easy access
- Constructed of pre-engineered steel framing, interspersed with decorative concrete masonry on the exterior.

## **Space Highlights**

- Office space in the front and warehouse Space in the back.
- 4901 has one drive in Door.
- 4905 is available on 1-1-2020
- 4889 is available now with dock and drive in door.