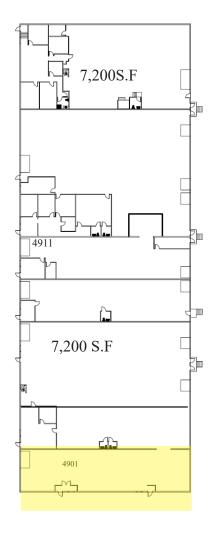

## **Space Highlights**

- Office space in the front and warehouse Space in the back.
- 4901 has one drive in Door.
- 4905 is available on 1-1-2020
- 4889 is available now with dock and drive in door.

### <u>Geoff McGregor</u>

Office: 402-334-2123 Cell: 402-871-4774 Geoff@McGregorint.com

| Suite                   | Size             | Rent PSF          | VIDEO LINK                   |
|-------------------------|------------------|-------------------|------------------------------|
| 4901                    | 3,670            | \$5.50 NNN        |                              |
| 4889-91<br><b>Suite</b> | 6,000<br>Da      | \$5.50 NNN<br>ata | https://youtu.be/PMG2d7MWKK0 |
| 4901                    | 1 drive in door. |                   |                              |