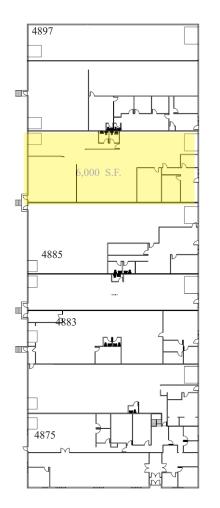

## **Space Highlights**

- Office space in the front and warehouse Space in the back.
- 4901 has one drive in Door.
- 4905 is available on 1-1-2020
- 4889 is available now with dock and drive in door.

### <u>Geoff McGregor</u>

Office: 402-334-2123 Cell: 402-871-4774 Geoff@McGregorint.com

| Suite                   | Size             | Rent PSF          | VIDEO LINK                   |
|-------------------------|------------------|-------------------|------------------------------|
| 4901                    | 3,670            | \$5.50 NNN        |                              |
| 4889-91<br><b>Suite</b> | 6,000<br>Da      | \$5.50 NNN<br>ata | https://youtu.be/PMG2d7MWKK0 |
| 4901                    | 1 drive in door. |                   |                              |