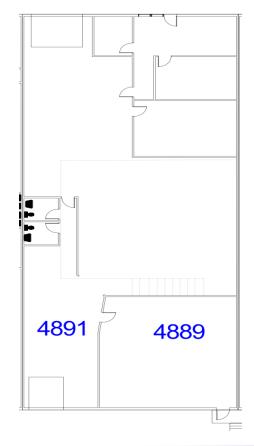

## **Space Highlights**

- Office space in the front and warehouse Space in the back.
- 4901 has one drive in Door.
- 4905 is available on 1-1-2020
- 4889 is available now with dock and drive in door.

### <u>Geoff McGregor</u>

Office: 402-334-2123 Cell: 402-871-4774 Geoff@McGregorint.com

| Suite                   | Size             | Rent PSF          | VIDEO LINK                   |
|-------------------------|------------------|-------------------|------------------------------|
| 4901                    | 3,670            | \$5.50 NNN        |                              |
| 4889-91<br><b>Suite</b> | 6,000<br>Da      | \$5.50 NNN<br>ata | https://youtu.be/PMG2d7MWKK0 |
| 4901                    | 1 drive in door. |                   |                              |

4889 1 drive in door 1 dock door