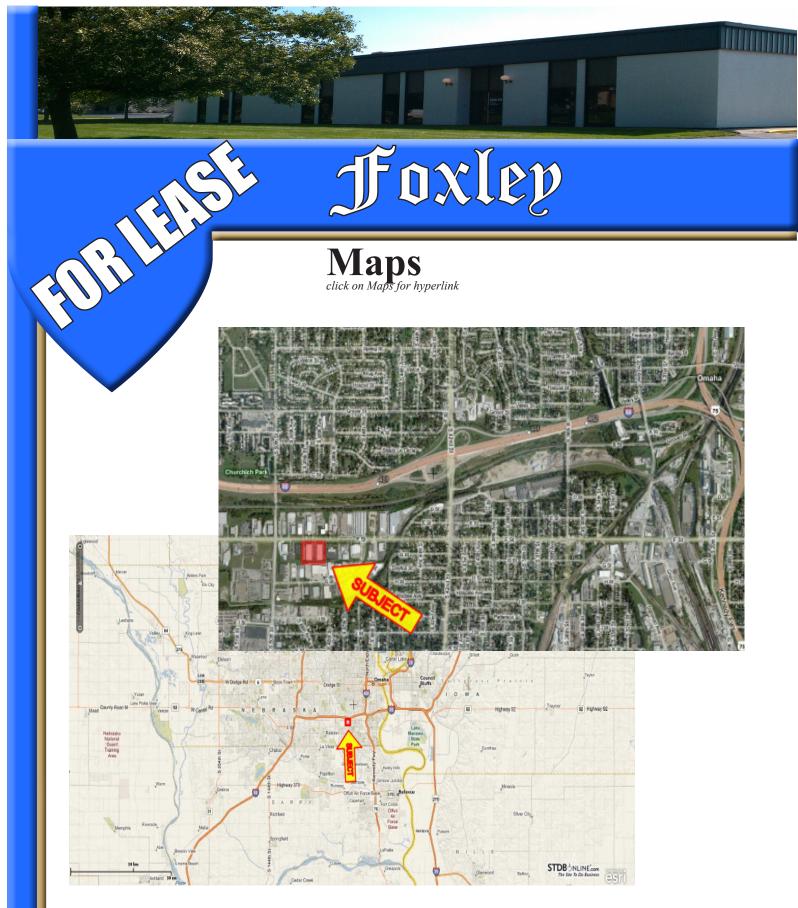

## **<u>Property Highlights</u>**

ypatlinktowebpagelhypatlinktoweb

• Centrally Located near I-80, 42nd and 60th Streets.

- Site has 3 curb cuts for easy access
- Constructed of pre-engineered steel framing, interspersed with decorative concrete masonry on the exterior.