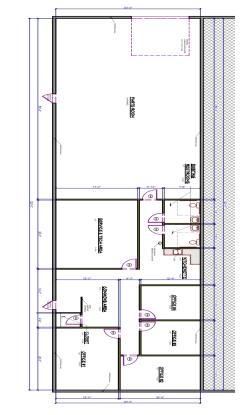

## **Space Highlights**

- Office space in the front and warehouse Space in the back.
- 4901 has one drive in Door.
- 4905 is available on 1-1-2020
- 4889 is available now with dock and drive in door.

### <u>Geoff McGregor</u>

Office: 402-334-2123 Cell: 402-871-4774 Geoff@McGregorint.com

| Suite                   | Size             | Rent PSF          | VIDEO LINK                   |
|-------------------------|------------------|-------------------|------------------------------|
| 4901                    | 3,670            | \$5.50 NNN        |                              |
| 4889-91<br><b>Suite</b> | 6,000<br>Da      | \$5.50 NNN<br>ata | https://youtu.be/PMG2d7MWKK0 |
| 4901                    | 1 drive in door. |                   |                              |

4889 1 drive in door 1 dock door