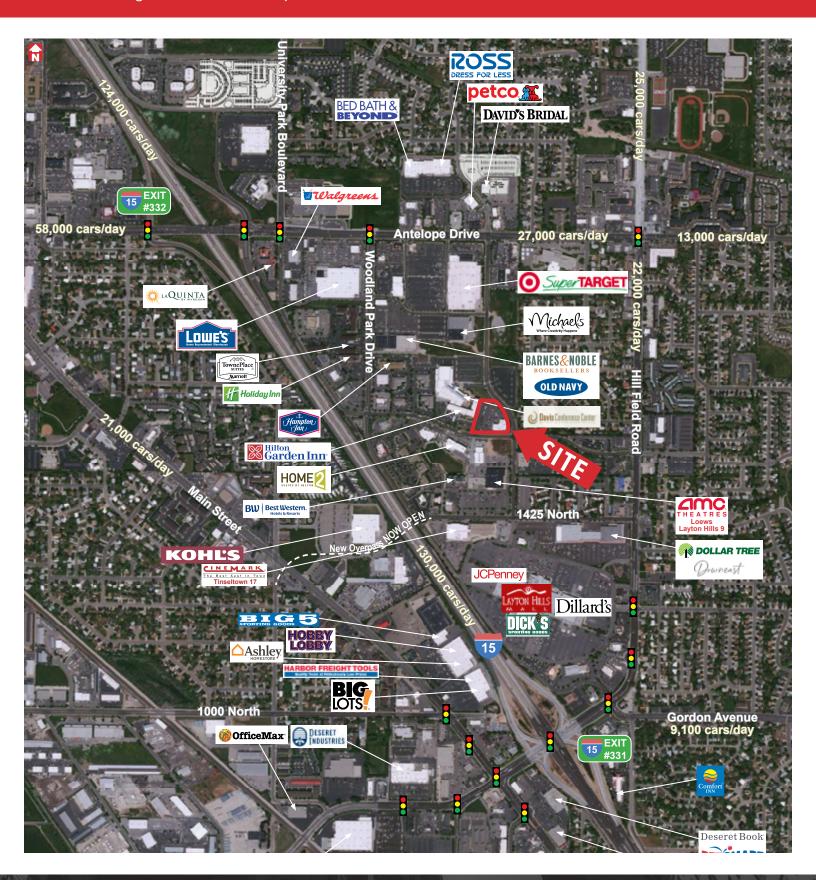

## **PROPERTY** FEATURES

- Suite 201: 2,152 SF Available
- Suite 202: 2,788 SF Available
- Second Level Office Space
- Newly Built Out Office Space
- Professional Co-Tenancy
- Located in Central Commercial District of Layton
- Popular Restaurants on Main Level
- NNN Fees: \$4.50/SF
- Ample Parking
- Tenant Improvement Monies Available

## **LAYTON KSG OFFICE**

748 West Heritage Park Boulevard, Layton, Utah 84041