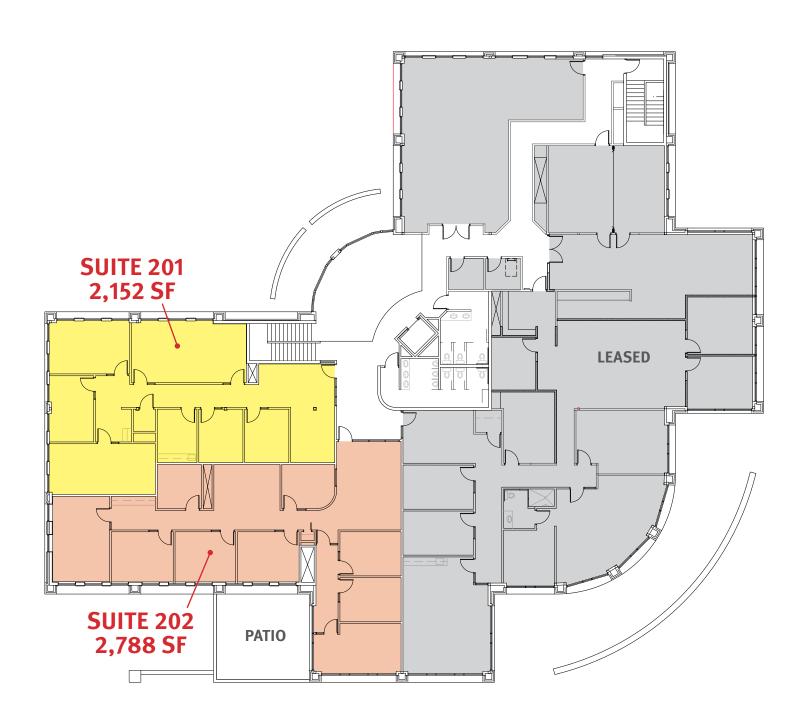

## **PROPERTY** FEATURES

- Suite 201: 2,152 SF Available
- Suite 202: 2,788 SF Available
- Second Level Office Space
- Newly Built Out Office Space
- Professional Co-Tenancy
- Located in Central Commercial District of Layton
- Popular Restaurants on Main Level
- NNN Fees: \$4.50/SF
- Ample Parking
- Tenant Improvement Monies Available