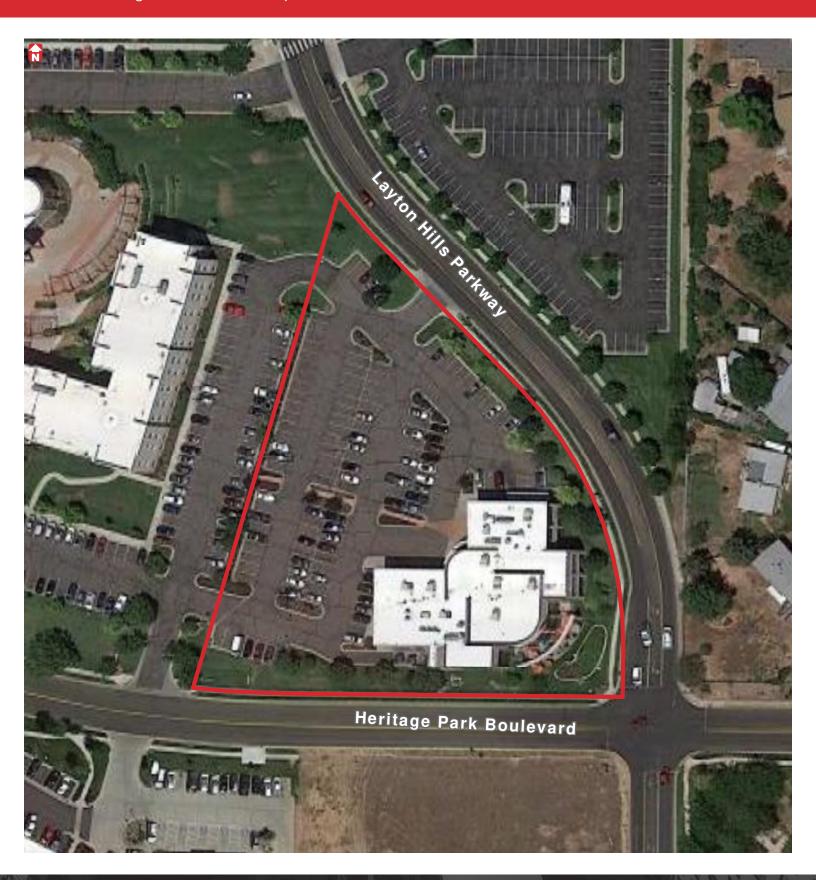

## FOR LEASE \$14.25/SF NNN

## **PROPERTY** FEATURES

- Suite 201: 2,152 SF Available
- Suite 202: 2,788 SF Available
- Second Level Office Space
- Newly Built Out Office Space
- Professional Co-Tenancy
- Located in Central Commercial District of Layton
- Popular Restaurants on Main Level
- NNN Fees: \$4.50/SF
- Ample Parking
- Tenant Improvement Monies Available

FOR MORE INFORMATION CONTACT

CHRIS FALK, CCIM, SIOR 801.416.1024 chris.falk@ngkf.com

BRAXTON WILLIE, CCIM 801.416.1050 braxton.willie@ngkf.com



1755 East 1450 South, Suite 100 | Clearfield, Utah 84015 | 801.927.2000 | www.ngacres.com



## **LAYTON KSG OFFICE**

748 West Heritage Park Boulevard, Layton, Utah 84041



## **LAYTON KSG OFFICE**

748 West Heritage Park Boulevard, Layton, Utah 84041