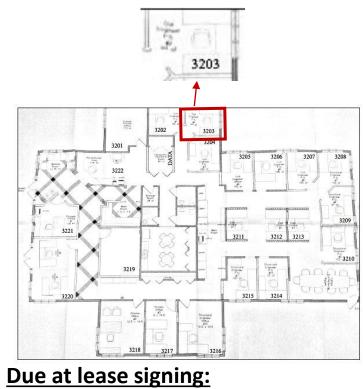

## <u>Suite 3203</u>

94 sq ft \$425/mo +Applicable Tax

Private Office, Two Large Windows, Near Reception Area

- Telecommunication Package One business number with voicemail, one handset (per suite), one data/internet port, wireless internet
- 24/7/365 Access
- Receptionist Services mail pick-up, delivery, guest/client greeting
- Signage on lobby directory
- Janitorial services your office once a week, common areas twice a week
- Conference rooms 4 hours complimentary each month
- Unlimited coffee
- Secure FOB key access