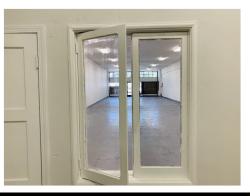

## **1418 MACDONALD AVE RICHMOND CA 94705**

Located just one block from BART and seven blocks from the 289-unit Terraces at Nevin housing project, now under construction. The site further benefits from ample free 2-hour parking on both sides of MacDonald. Features ±2,500 square feet of clear retail space with 12-foot ceilings, shower and toilet.

Zoned for numerous uses, accommodating long rectangular interiors. New sheetrock and paint, painted concrete floors, new windows. Interest already expressed from a church, a fitness instructor and yoga/meditation teacher. Bring your tenant to be a part of the MacDonald corridor revitalization and bring back the post war prosperity of this area.