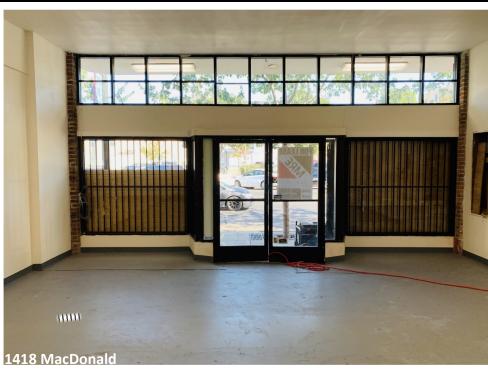

## **1418 MACDONALD AVE RICHMOND CA 94705**

Located just one block from BART and seven blocks from the 289-unit Terraces at Nevin housing project, now under construction. The site further benefits from ample free 2-hour parking on both sides of MacDonald. Features ±2,500 square feet of clear retail space with 12-foot ceilings, shower and toilet.

Zoned for numerous uses, accommodating long rectangular interiors. New sheetrock and paint, painted concrete floors, new windows. Interest already expressed from a church, a fitness instructor and yoga/meditation teacher. Bring your tenant to be a part of the MacDonald corridor revitalization and bring back the post war prosperity of this area.