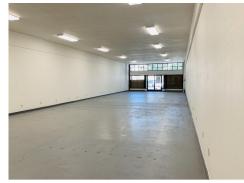

## **1418 MACDONALD AVE RICHMOND CA 94705**

Located just one block from BART and seven blocks from the 289-unit Terraces at Nevin housing project, now under construction. The site further benefits from ample free 2-hour parking on both sides of MacDonald. Features ±2,500 square feet of clear retail space with 12-foot ceilings, shower and toilet.

Zoned for numerous uses, accommodating long rectangular interiors. New sheetrock and paint, painted concrete floors, new windows. Interest already expressed from a church, a fitness instructor and yoga/meditation teacher. Bring your tenant to be a part of the MacDonald corridor revitalization and bring back the post war prosperity of this area.