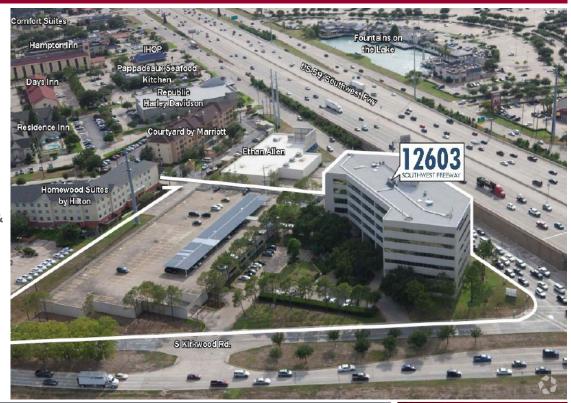

# 12603 SOUTHWEST FREEWAY

KIRKWOOD & US HWY 59

#### **AMENITIES & DETAILS**

**Managed by Griffin Partners On Site Management Garage & Covered Parking** 3.5/1000 Combined Uncovered & **Covered Parking Extensive Renovations & Modernizations Excellent Ingress & Egress via** 

Hwy 59/69

Jill Nesloney jnesloney@lee-associates.com D 713.660.1164 Chris Lewis clewis@lee-associates.com D 713.660.1161

lee-associates.com

**NEWLY RENOVATED OFFICE SPACE FOR LEASE** 

All information furnished regarding property for sale, rental or financing is from sources deemed reliable, but no warranty or representation is made to the accuracy thereof and same is submitted to errors, omissions, change of price, rental or other conditions prior to sale, lease or financing or withdrawal without notice. No liability of any kind is to be imposed on the broker herein.