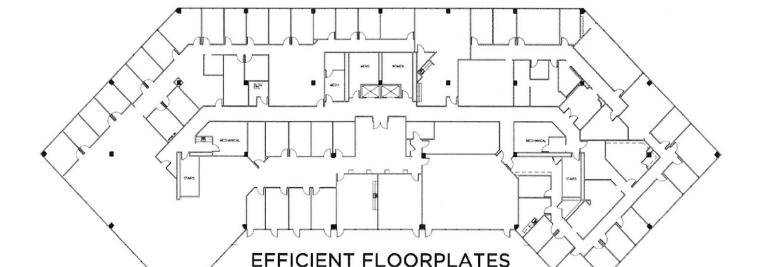

# 12603 SOUTHWEST FREEWAY

KIRKWOOD & US HWY 59



## NEWLY RENOVATED OFFICE SPACE FOR LEASE

#### **RATE**

\$22.00 PSF/YR GROSS Operating expense \$8.87/SF

### **SIZE AVAILABILITY**

1,000 TO 5,000 SF

#### **AMENITIES & DETAILS**

**Managed by Griffin Partners On Site Management Garage & Covered Parking** 3.5/1000 Combined Uncovered & **Covered Parking Extensive Renovations & Modernizations Excellent Ingress & Egress via** 





Hwy 59/69

Jill Nesloney jnesloney@lee-associates.com D 713.660.1164 Chris Lewis clewis@lee-associates.com D 713.660.1161

lee-associates.com









**NEWLY RENOVATED OFFICE SPACE FOR LEASE** 

All information furnished regarding property for sale, rental or financing is from sources deemed reliable, but no warranty or representation is made to the accuracy thereof and same is submitted to errors, omissions, change of price, rental or other conditions prior to sale, lease or financing or withdrawal without notice. No liability of any kind is to be imposed on the broker herein.



Jill Nesloney jnesloney@lee-associates.com D 713.660.1164 Chris Lewis clewis@lee-associates.com lee-associates.com