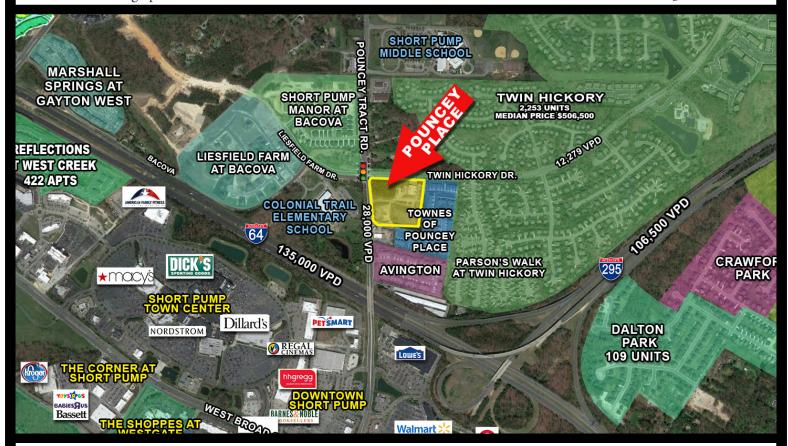

## POUNCEY PLACE

POUNCEY TRACT ROAD & TWIN HICKORY LAKE DR | GLEN ALLEN, VA 23059

**Traffic Count** 12,279 VPD on Twin Hickory Lane Drive

28,000 VPD on Pouncey Tract Road

135,000 VPD on I-64

**June Smith:** 804.402.3725

Pouncey-Place

junesmith@taylorlongproperties.com

**Ellen Long:** 804.864.9788 Ext. 101

### AERIAL