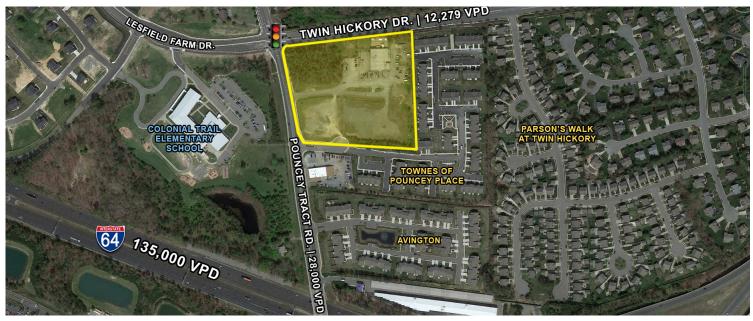

**Traffic Count** 12,279 VPD on Twin Hickory Lane Drive

28,000 VPD on Pouncey Tract Road

135,000 VPD on I-64

**June Smith:** 804.402.3725

Pouncey-Place

junesmith@taylorlongproperties.com

**Ellen Long:** 804.864.9788 Ext. 101

#### MAP/AERIAL CLOSEUP

Pouncey-Place

Last Modified 11/16/17

Page 3 of 3