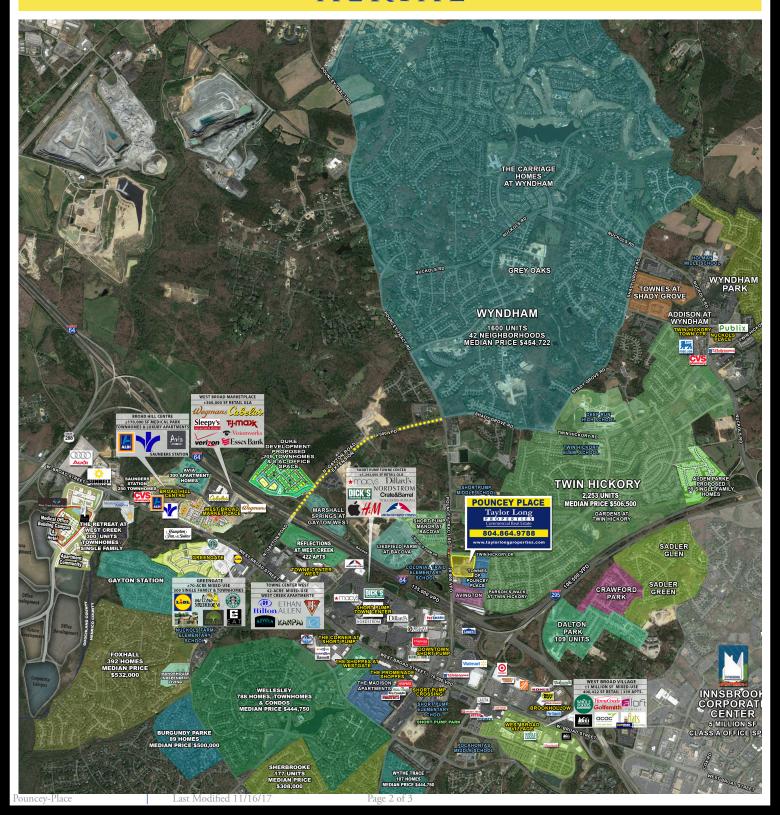

| 1 mile    | 3 miles   | 5 miles   |
|--------------------|-----------|-----------|-----------|
| 2017 Population    | 6,856     | 63,176    | 137,519   |
| 2021 Projection    | 7,225     | 66,265    | 143,903   |
| Avg HH Income      | \$148,859 | \$141,163 | \$110,791 |
| Daytime Employment | 9,925     | 43,771    | 76,034    |

**Traffic Count** 12,279 VPD on Twin Hickory Lane Drive

28,000 VPD on Pouncey Tract Road

135,000 VPD on I-64





**June Smith:** 804.402.3725

Pouncey-Place

junesmith@taylorlongproperties.com

**Ellen Long:** 804.864.9788 Ext. 101

ellenlong@taylorlongproperties.com

Last Modified 11/16/17

BLACKWOOD DEVELOPMENT COMPANY, INC. Taylor Long
PROPERTIES
Commercial Real Estate

Another Blackwood Development Project

Page 1 of 3





### AERIAL



# Taylor Long PROPERTIES Commercial Real Estate



#### MAP/AERIAL CLOSEUP





Pouncey-Place

Last Modified 11/16/17

Page 3 of 3